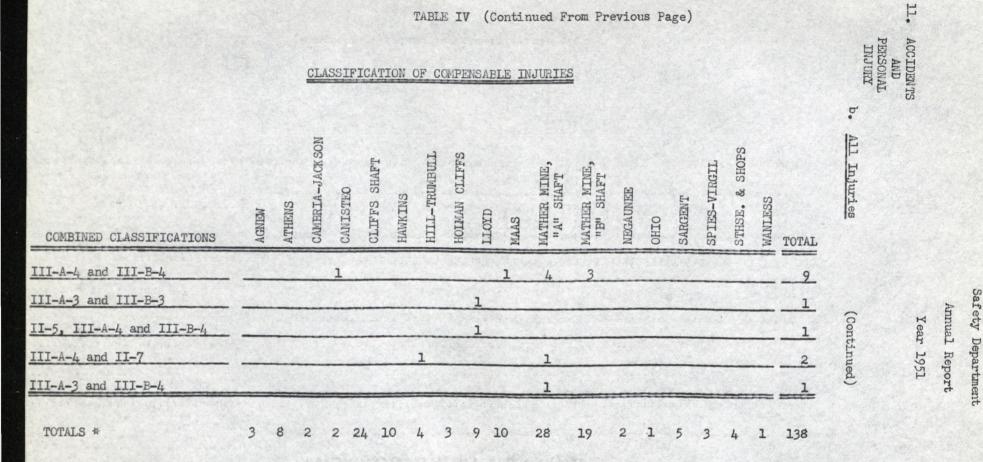

| 1            | 3              |         | 4<br>12<br>73<br>0 |             |                 |           |               |                   |
| Tools, Etc. Provided<br>3. Violation Of Rules<br>4. Improper Act Or Method<br>Of Doing Work                                                                                                                                                                                                           |       | 1      |                 |          |              |              |               |               |              |       | 1                      |                           | •        |      |         | 1            |                |         | 0 2 1              | (Cont       | inued           | I – I     | lext          | Page)             |



\* Totals Are For This Page And Preceding Page.

Annual Report

Year 1951

### 11. ACCIDENTS AND PERSONAL INJURY

b. All Injuries

(Continued)

### TABLE V

### NUMBER OF MAN-SHIFTS WORKED AND TONS OF ORE PRODUCED PER FATALITY

| YEAR               | NUMBER OF<br>FATALITIES | NUMBER OF MAN-DAYS<br>WORKED PER FATALITY | NUMBER OF TONS OF<br>ORE MINED PER FATALITY |
|--------------------|-------------------------|-------------------------------------------|---------------------------------------------|
| 1932               | 0                       | 189,000 *                                 | 486,750 **                                  |
| 1933               | 2                       | 94,689                                    | 398,357                                     |
| 1934