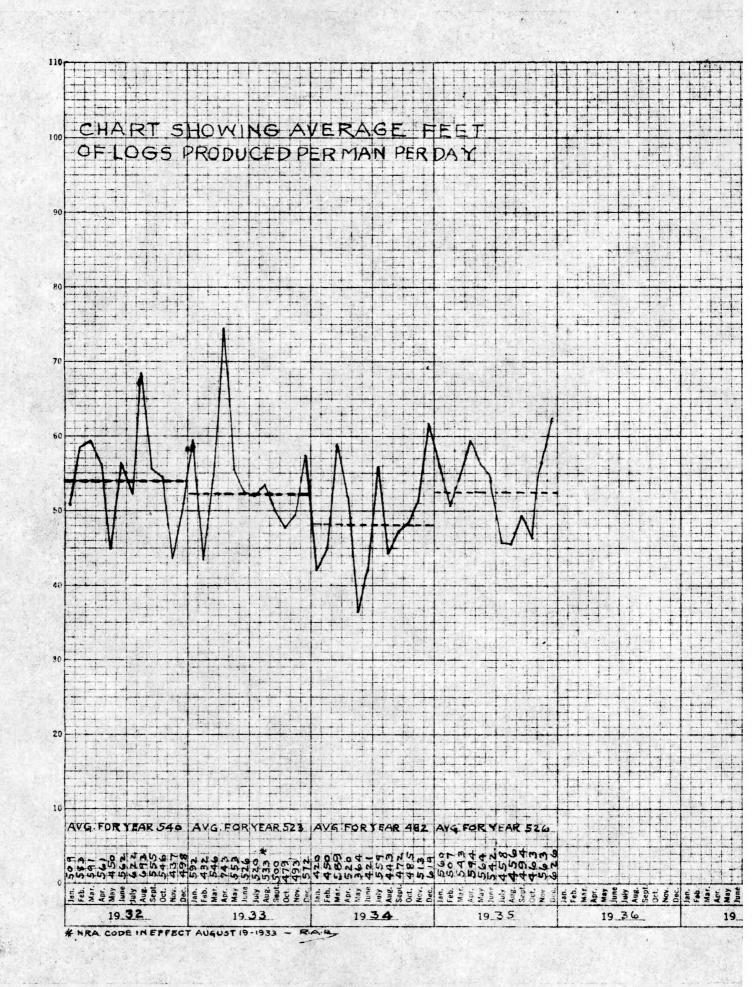

# RECORD OF CUTTINGS - OPERATION #196 - COMMENCED MAY, 1934 - STILL OPERATING

|                                                                                            | 1935                | 1934                |
|--------------------------------------------------------------------------------------------|---------------------|---------------------|
| Acres Cut                                                                                  | 2,270               | 770 (2)             |
| Tax Per Acre                                                                               | \$ .38              | \$ .54              |
| Board Feet Log Timber Estimated by Cruiser on Lands Cut<br>Cruiser's Estimate per Acre     | 17,120,000<br>7,542 | 4,923,000<br>6,393  |
| Board Feet Logs, Tie & Mining Timber Removed from Lands Cut                                | 15,632,177          | 5,624,523           |
| Yield per Acre Removed                                                                     | 6,886 (3)           | 7,304 (2)           |
| Balance Board Feet Remaining on Total Acreage                                              | 33,081,300          | 44,897,000          |
| Cordwood-Cruiser's Estimate on Acreage Cut Over - Cds. Estimate Cords Per Acre             | 35,250<br>15½       | 12,900<br>17        |
| Production - Cords Cut                                                                     | 49,151              | 15,360              |
| Cords per Acre Cut                                                                         | 21                  | 20                  |
| Production Chemical Logs-Ft Year 1934 6,144,173<br>Year 1935 19,660,484                    |                     |                     |
| Balance Cords Chemical Wood Remaining                                                      | 68,364              | 100,563             |
| Gross Returns - Logs, Tie Cuts, Mining Timber & Chemical Logs                              | \$412,191.70        | <b>\$145,606.83</b> |
| Less Operating Expenses & Depreciation                                                     | 276,524.14 (1)      | 88,420.74 (1)       |
| , Returns                                                                                  | 135,667.56          | 57,186.09           |
| Returns Per Acre All Products                                                              | \$ 59.76            | \$ 74.26            |
| Hardwood Saw Logs, Tie Cuts, and Mine Timber<br>Chemical Logs                              | 43.8%<br>56.2%      | 47.8%<br>52.2%      |
| Average Selling Price Per M Ft. Logs & Mine Timber<br>Average Selling Price Per M Ft. Ties | \$ 16.77            | \$ 19.62            |
| Average Selling Price Per M Ft. Chemical Logs                                              | 19.58<br>7.00       | 20.37<br>7.00       |
| Cost per M Ft. Logs & Mine Timber (7.284 plus .646 Auxiliary Spurs)                        | \$ 7.93             | <b>\$</b> 7.80      |
| Cost per M Ft. Ties (Including Tie Mill)                                                   | \$ 7.93<br>12.06    | 12.35               |
| Cost per M Ft. Chemical Logs (Not including Auxiliary Spurs \$.524)                        | 6.76                | 6.53                |
|                                                                                            |                     |                     |
| Number Ties Sold - Pieces                                                                  | 145,443             | 52,934              |
| Returns Per Tie - Profit                                                                   | \$ .301             | \$ .311             |

(1) - Depreciation Charged

<sup>(2) - 90</sup> Acres Swamp no timber actual cut 680 acres or 8,271 feet per acre.

<sup>(3) -</sup> Over-matured timber cutting out very faulty.