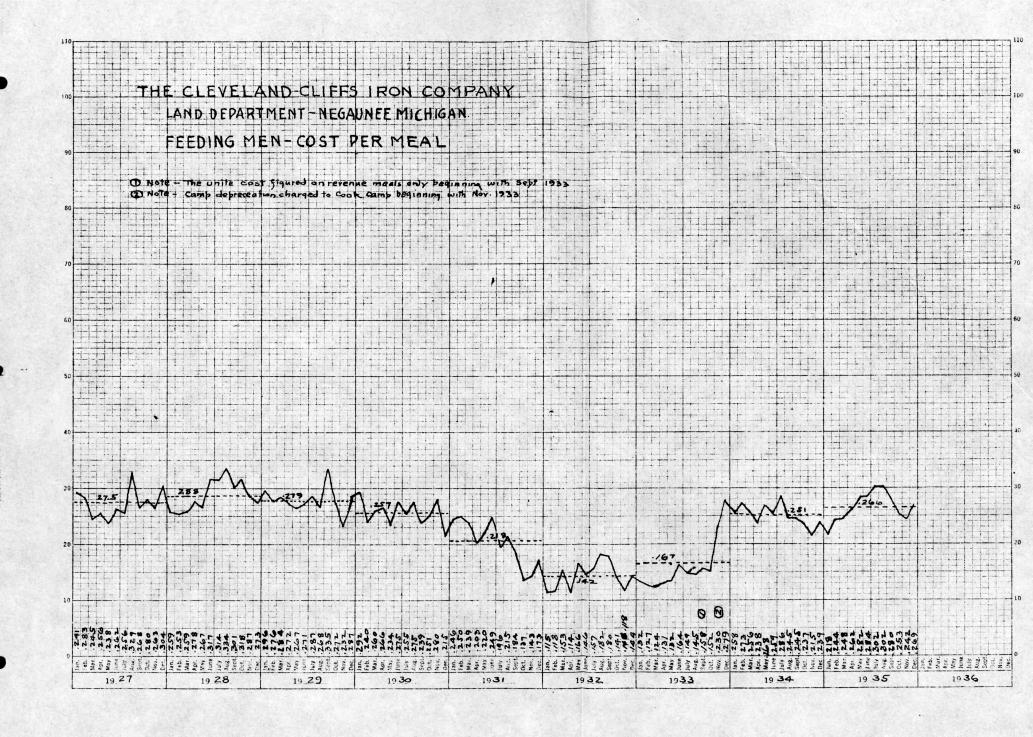

| "    | 6,610 | *   | "   | "    |
| -   |        | **  | 1931      |   |       | "   | 1560  | - |        | "   | "     | *    | 6,636 | "   | **  | "    |
| -   |        | **  | 19 32     | - | "     | "   | 2550  | - |        | "   | "     | "    | 6,778 | **  | "   | "    |
| -   |        | **  | 1933      | - |       | "   | 1840  | - |        | "   | **    |      | 6,848 |     | "   | "    |
| -   |        | *   | 1934      | - |       | **  | 13 75 | - |        | "   | "     | "    | 6,686 | **  | "   | "    |
| -   |        | "   | 1935      | - | ,     |     | 1115  | - |        | "   | **    |      | 2,381 | **  | **  | "    |
| TO  | CAL *  | **  | 1928-1935 | - |       | "   | 11860 | 1 | **     | **  | **    | "    | 6,144 | "   | **  | **   |











- Land











# REPORT OF STEPHEN LOWNEY, JR., LAND LOOKER, FOR YEAR 1935.

Wish to give you herewith a resume of the work covered during the past year: Examined 17,080 acres of land in the following towns and ranges:

> 44-21 45-17, 21, 22, 24, 26, and 31 46-18, 19, 20, 21, and 23 47-16, 17, 18, 19, 20, 26, 28, and 34 48-8, 13, 14, 16, 22, 27, and 28 50-28

Reported 152 trespasses.

Made trespass patrol in 32 districts.

Settled five disputed trespasses.

Examined  $11\frac{1}{2}$  miles of roadside forest.

Examined six miles of CCC road projects.

Examined three miles of road right-of-way for other purposes.

Examined two miles of right-of-way for U. S. Coast Guard telephone line.

Made 664 calls on stumpage jobbers and made reports on same.

Scaled logs on six jobs, logs for sale to cutters or oth