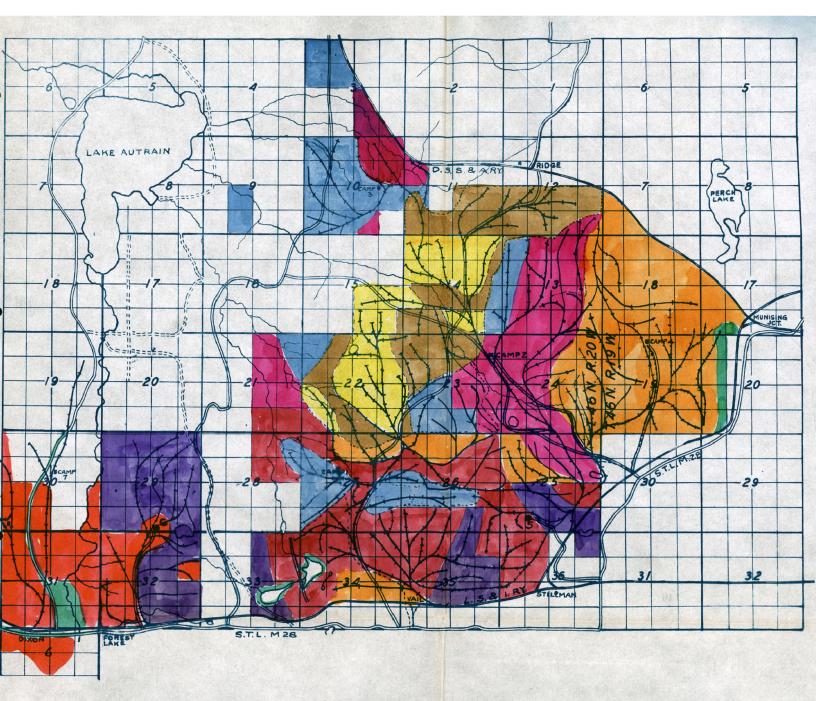

# RECORD OF CUTTINGS - OPERATION #196 - COMMENCED MAY, 1934 - STILL OPERATING

|                                                                                            | 1935                | 1934                |
|--------------------------------------------------------------------------------------------|---------------------|---------------------|
| Acres Cut                                                                                  | 2,270               | 770 (2)             |
| Tax Per Acre                                                                               | \$ .38              | \$ .54              |
| Board Feet Log Timber Estimated by Cruiser on Lands Cut<br>Cruiser's Estimate per Acre     | 17,120,000<br>7,542 | 4,923,000<br>6,393  |
| Board Feet Logs, Tie & Mining Timber Removed from Lands Cut                                | 15,632,177          | 5,624,523           |
| Yield per Acre Removed                                                                     | 6,886 (3)           | 7,304 (2)           |
| Balance Board Feet Remaining on Total Acreage                                              | 33,081,300          | 44,897,000          |
| Cordwood-Cruiser's Estimate on Acreage Cut Over - Cds. Estimate Cords Per Acre             | 35,250<br>15½       | 12,900<br>17        |
| Production - Cords Cut                                                                     | 49,151              | 15,360              |
| Cords per Acre Cut                                                                         | 21                  | 20                  |
| Production Chemical Logs-Ft Year 1934 6,144,173<br>Year 1935 19,660,484                    |                     |                     |
| Balance Cords Chemical Wood Remaining                                                      | 68,364              | 100,563             |
| Gross Returns - Logs, Tie Cuts, Mining Timber & Chemical Logs                              | \$412,191.70        | <b>\$145,606.83</b> |
| Less Operating Expenses & Depreciation                                                     | 276,524.14 (1)      | 88,420.74 (1)       |
| , Returns                                                                                  | 135,667.56          | 57,186.09           |
| Returns Per Acre All Products                                                              | \$ 59.76            | \$ 74.26            |
| Hardwood Saw Logs, Tie Cuts, and Mine Timber<br>Chemical Logs                              | 43.8%<br>56.2%      | 47.8%<br>52.2%      |
| Average Selling Price Per M Ft. Logs & Mine Timber<br>Average Selling Price Per M Ft. Ties | \$ 16.77            | \$ 19.62            |
| Average Selling Price Per M Ft. Chemical Logs                                              | 19.58<br>7.00       | 20.37<br>7.00       |
| Cost per M Ft. Logs & Mine Timber (7.284 plus .646 Auxiliary Spurs)                        | \$ 7.93             | <b>\$</b> 7.80      |
| Cost per M Ft. Ties (Including Tie Mill)                                                   | \$ 7.93<br>12.06    | 12.35               |
| Cost per M Ft. Chemical Logs (Not including Auxiliary Spurs \$.524)                        | 6.76                | 6.53                |
|                                                                                            |                     |                     |
| Number Ties Sold - Pieces                                                                  | 145,443             | 52,934              |
| Returns Per Tie - Profit                                                                   | \$ .301             | \$ .311             |

(1) - Depreciation Charged

<sup>(2) - 90</sup> Acres Swamp no timber actual cut 680 acres or 8,271 feet per acre.

<sup>(3) -</sup> Over-matured timber cutting out very faulty.