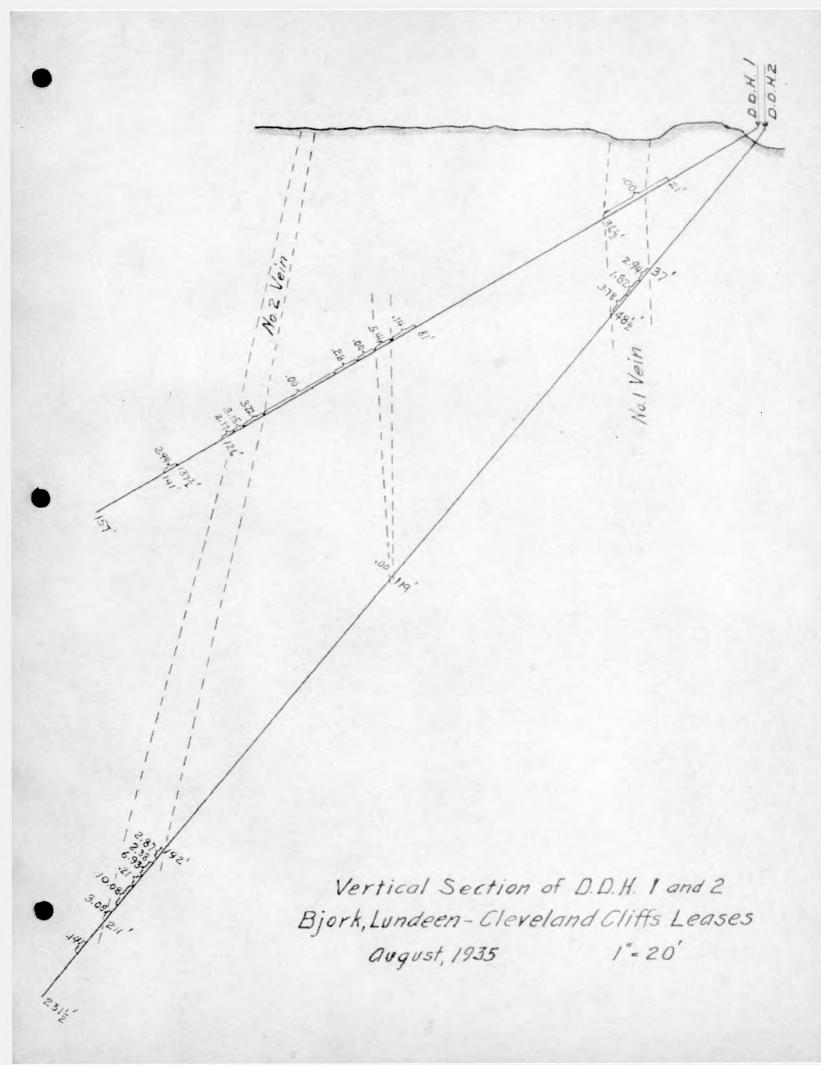

# LAND DEPARTMENT

RECORD OF CUTTINGS, DELIVERIES, OPERATING COSTS AND RETURNS - OPERATION NO. 154 - SEPTEMBER, 1926, TO JULY, 1935.

| Acres Cut                                                                                                                                                                                                                                                                                                       |                                                                             |                                                                                                                                                                                                                                                                                                                                                                                                                                                                                                                                                                                                                                                                                                                                                                                                                                                                                                                                                                                                                                                                                                                                                                                                                                                                                                                                                                                                                                                                                                                                                                                                                                                                                                                                                                                                                                                                                                                                                                                                                                                                                                                                |                                             | 11,860                                                                      |
|-----------------------------------------------------------------------------------------------------------------------------------------------------------------------------------------------------------------------------------------------------------------------------------------------------------------|-----------------------------------------------------------------------------|--------------------------------------------------------------------------------------------------------------------------------------------------------------------------------------------------------------------------------------------------------------------------------------------------------------------------------------------------------------------------------------------------------------------------------------------------------------------------------------------------------------------------------------------------------------------------------------------------------------------------------------------------------------------------------------------------------------------------------------------------------------------------------------------------------------------------------------------------------------------------------------------------------------------------------------------------------------------------------------------------------------------------------------------------------------------------------------------------------------------------------------------------------------------------------------------------------------------------------------------------------------------------------------------------------------------------------------------------------------------------------------------------------------------------------------------------------------------------------------------------------------------------------------------------------------------------------------------------------------------------------------------------------------------------------------------------------------------------------------------------------------------------------------------------------------------------------------------------------------------------------------------------------------------------------------------------------------------------------------------------------------------------------------------------------------------------------------------------------------------------------|---------------------------------------------|-----------------------------------------------------------------------------|
| Board Feet Log, Tie and Mine Timber Estimated by Cruiser<br>Board Feet Log, Tie and Mine Timber Removed                                                                                                                                                                                                         |                                                                             |                                                                                                                                                                                                                                                                                                                                                                                                                                                                                                                                                                                                                                                                                                                                                                                                                                                                                                                                                                                                                                                                                                                                                                                                                                                                                                                                                                                                                                                                                                                                                                                                                                                                                                                                                                                                                                                                                                                                                                                                                                                                                                                                |                                             | 77,944,000<br>72,873,097                                                    |
| Board Feet Log, Tie and Mine Timber Estimated by Cruiser per Acre<br>Board Feet Log, Tie and Mine Timber Removed per Acre<br>Board Feet Log, Tie and Mine Timber Remaining                                                                                                                                      |                                                                             |                                                                                                                                                                                                                                                                                                                                                                                                                                                                                                                                                                                                                                                                                                                                                                                                                                                                                                                                                                                                                                                                                                                                                                                                                                                                                                                                                                                                                                                                                                                                                                                                                                                                                                                                                                                                                                                                                                                                                                                                                                                                                                                                |                                             | 6,572<br>6,144<br>312                                                       |
| Balance Board Feet Log, Tie and Mine Timber Remaining                                                                                                                                                                                                                                                           |                                                                             |                                                                                                                                                                                                                                                                                                                                                                                                                                                                                                                                                                                                                                                                                                                                                                                                                                                                                                                                                                                                                                                                                                                                                                                                                                                                                                                                                                                                                                                                                                                                                                                                                                                                                                                                                                                                                                                                                                                                                                                                                                                                                                                                |                                             | 3,705,000                                                                   |
| Cordwood - Cruiser's Estimate - Cords                                                                                                                                                                                                                                                                           |                                                                             |                                                                                                                                                                                                                                                                                                                                                                                                                                                                                                                                                                                                                                                                                                                                                                                                                                                                                                                                                                                                                                                                                                                                                                                                                                                                                                                                                                                                                                                                                                                                                                                                                                                                                                                                                                                                                                                                                                                                                                                                                                                                                                                                |                                             | 167,496                                                                     |
| Cordwood Removed (Cordwood Form) - Cords Cordwood Removed (Chemical Log Form) - Cords Total Cordwood Removed - Cords                                                                                                                                                                                            |                                                                             |                                                                                                                                                                                                                                                                                                                                                                                                                                                                                                                                                                                                                                                                                                                                                                                                                                                                                                                                                                                                                                                                                                                                                                                                                                                                                                                                                                                                                                                                                                                                                                                                                                                                                                                                                                                                                                                                                                                                                                                                                                                                                                                                | (67,370,211 ft.)                            | 36,227<br>168,425<br>204,652                                                |
| Cordwood - Cruiser's Estimate per Acre - Cords<br>Cordwood - Removed per Acre - Cords<br>Cordwood - Remaining per Acre                                                                                                                                                                                          |                                                                             |                                                                                                                                                                                                                                                                                                                                                                                                                                                                                                                                                                                                                                                                                                                                                                                                                                                                                                                                                                                                                                                                                                                                                                                                                                                                                                                                                                                                                                                                                                                                                                                                                                                                                                                                                                                                                                                                                                                                                                                                                                                                                                                                |                                             | 14.1<br>17.2<br>1.1                                                         |
| Cordwood Remaining - Cords                                                                                                                                                                                                                                                                                      |                                                                             |                                                                                                                                                                                                                                                                                                                                                                                                                                                                                                                                                                                                                                                                                                                                                                                                                                                                                                                                                                                                                                                                                                                                                                                                                                                                                                                                                                                                                                                                                                                                                                                                                                                                                                                                                                                                                                                                                                                                                                                                                                                                                                                                |                                             | 12,482                                                                      |
| Total Deliveries Logs and Mine Timber Total Operating Cost Returns on Logs and Mine Timber                                                                                                                                                                                                                      |                                                                             | 44,592,356 ft.<br>44,592,356 "<br>44,592,356 "                                                                                                                                                                                                                                                                                                                                                                                                                                                                                                                                                                                                                                                                                                                                                                                                                                                                                                                                                                                                                                                                                                                                                                                                                                                                                                                                                                                                                                                                                                                                                                                                                                                                                                                                                                                                                                                                                                                                                                                                                                                                                 | \$20.01<br>10.03<br>9.98                    | \$892,333.62<br>447,269.88<br>445,063.74                                    |
| Returns Per Acre from Logs and Mine Timber                                                                                                                                                                                                                                                                      |                                                                             |                                                                                                                                                                                                                                                                                                                                                                                                                                                                                                                                                                                                                                                                                                                                                                                                                                                                                                                                                                                                                                                                                                                                                                                                                                                                                                                                                                                                                                                                                                                                                                                                                                                                                                                                                                                                                                                                                                                                                                                                                                                                                                                                |                                             | \$ 37.52                                                                    |
| Total Deliveries Hardwood Ties Total Operating Cost Returns on Hardwood Ties                                                                                                                                                                                                                                    | 754,977 pcs.                                                                | 28,280,741 ft.<br>28,280,741 "<br>28,280,741 "                                                                                                                                                                                                                                                                                                                                                                                                                                                                                                                                                                                                                                                                                                                                                                                                                                                                                                                                                                                                                                                                                                                                                                                                                                                                                                                                                                                                                                                                                                                                                                                                                                                                                                                                                                                                                                                                                                                                                                                                                                                                                 | \$21.53<br>12.54<br>8.99                    | \$609,044.33<br>354,716.10<br>254,328.23                                    |
| Returns Per Acre from Hardwood Ties                                                                                                                                                                                                                                                                             |                                                                             |                                                                                                                                                                                                                                                                                                                                                                                                                                                                                                                                                                                                                                                                                                                                                                                                                                                                                                                                                                                                                                                                                                                                                                                                                                                                                                                                                                                                                                                                                                                                                                                                                                                                                                                                                                                                                                                                                                                                                                                                                                                                                                                                |                                             | \$ 21.44                                                                    |
| Returns Per Acre From Logs, Tie Cuts, and Mine Timber                                                                                                                                                                                                                                                           |                                                                             |                                                                                                                                                                                                                                                                                                                                                                                                                                                                                                                                                                                                                                                                                                                                                                                                                                                                                                                                                                                                                                                                                                                                                                                                                                                                                                                                                                                                                                                                                                                                                                                                                                                                                                                                                                                                                                                                                                                                                                                                                                                                                                                                |                                             | \$ 58.96                                                                    |
| Total Deliveries Chemical Logs 1/1/31 to 7/1/35 Total Operating Cost Total Returns Stumpage Received 1926 to 1/1/31 from Furnace Department Total Returns from Chemical Logs                                                                                                                                    | 104,218 cds. 64,207 cds. 168,425 "                                          | 41,687,500 ft.<br>41,687,500 "<br>41,687,500 "<br>25,682,711 "<br>67,370,211 "                                                                                                                                                                                                                                                                                                                                                                                                                                                                                                                                                                                                                                                                                                                                                                                                                                                                                                                                                                                                                                                                                                                                                                                                                                                                                                                                                                                                                                                                                                                                                                                                                                                                                                                                                                                                                                                                                                                                                                                                                                                 | \$ 6.89<br>7.09<br>.20<br>1.25<br>.35       | \$287,400.61<br>295,637.43<br>8,236.82<br>32,103.41<br>23,866.59            |
|                                                                                                                                                                                                                                                                                                                 | 和巴巴特 (15.7% Bloom                                                           | 07,370,211                                                                                                                                                                                                                                                                                                                                                                                                                                                                                                                                                                                                                                                                                                                                                                                                                                                                                                                                                                                                                                                                                                                                                                                                                                                                                                                                                                                                                                                                                                                                                                                                                                                                                                                                                                                                                                                                                                                                                                                                                                                                                                                     |                                             |                                                                             |
| Total Deliveries Cordwood 1/1/31 - 7/1/35  Total Operating Cost Total Returns  Stumpage Received 1928 to 1/1/31 from Furnace Department Total Returns from Cordwood Total Returns from Chemical Logs & Cordwood  Cordwood Stumpage given parties on Relief - Year 1932 Total Cordwood and Chemical Logs Removed | 21,935 cds. 21,935 " 21,935 " 10,597 " 32,532 " 200,957 " 3,695 " 204,652 " | (13,012,800 ft.)<br>(1,478,000 ft.)<br>(81,861,011 ft.)                                                                                                                                                                                                                                                                                                                                                                                                                                                                                                                                                                                                                                                                                                                                                                                                                                                                                                                                                                                                                                                                                                                                                                                                                                                                                                                                                                                                                                                                                                                                                                                                                                                                                                                                                                                                                                                                                                                                                                                                                                                                        | \$ 3.31<br>2.90<br>.41<br>.50<br>.44<br>.19 | \$ 72,597.48<br>63,696.99<br>8,900.49<br>5,298.55<br>14,199.04<br>38,065.63 |
| Returns per Acre from Chemical Wood                                                                                                                                                                                                                                                                             |                                                                             | The state of the s |                                             | \$ 3.21                                                                     |