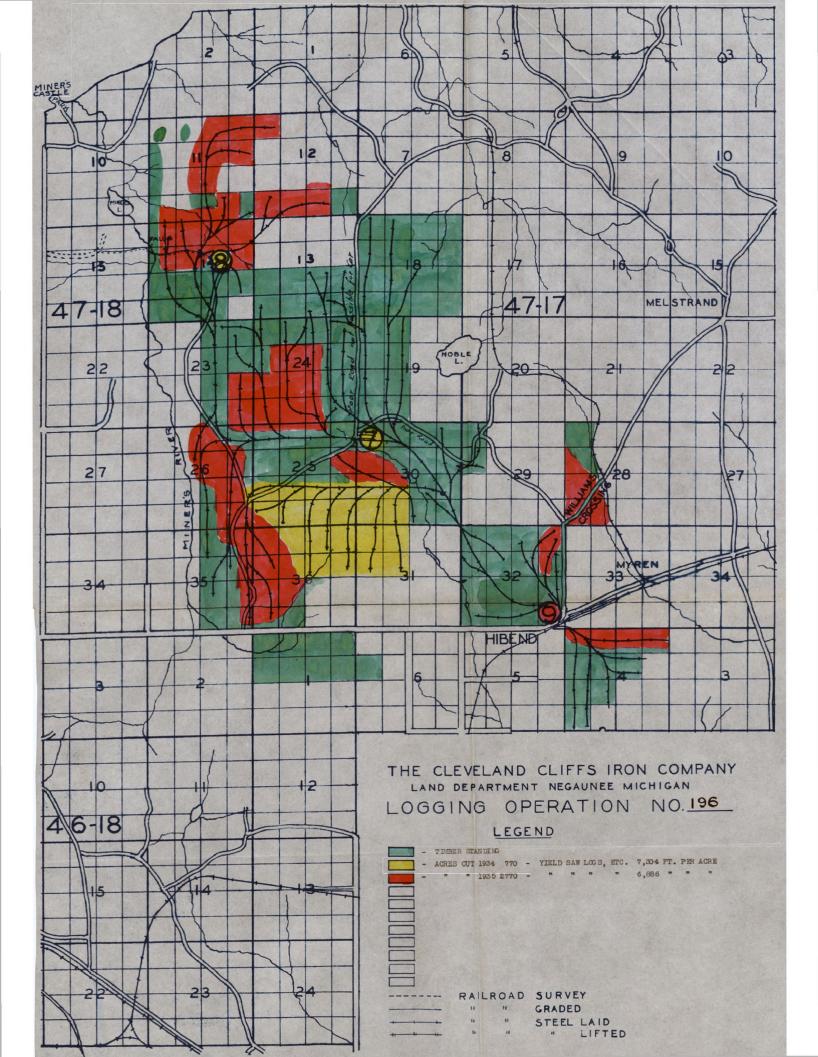

# RECORD OF CUTTINGS - OPERATION #196 - COMMENCED MAY, 1934 - STILL OPERATING

|                                                                                            | 1935                | 1934                |
|--------------------------------------------------------------------------------------------|---------------------|---------------------|
| Acres Cut                                                                                  | 2,270               | 770 (2)             |
| Tax Per Acre                                                                               | \$ .38              | \$ .54              |
| Board Feet Log Timber Estimated by Cruiser on Lands Cut<br>Cruiser's Estimate per Acre     | 17,120,000<br>7,542 | 4,923,000<br>6,393  |
| Board Feet Logs, Tie & Mining Timber Removed from Lands Cut                                | 15,632,177          | 5,624,523           |
| Yield per Acre Removed                                                                     | 6,886 (3)           | 7,304 (2)           |
| Balance Board Feet Remaining on Total Acreage                                              | 33,081,300          | 44,897,000          |
| Cordwood-Cruiser's Estimate on Acreage Cut Over - Cds. Estimate Cords Per Acre             | 35,250<br>15½       | 12,900<br>17        |
| Production - Cords Cut                                                                     | 49,151              | 15,360              |
| Cords per Acre Cut                                                                         | 21                  | 20                  |
| Production Chemical Logs-Ft Year 1934 6,144,173<br>Year 1935 19,660,484                    |                     |                     |
| Balance Cords Chemical Wood Remaining                                                      | 68,364              | 100,563             |
| Gross Returns - Logs, Tie Cuts, Mining Timber & Chemical Logs                              | \$412,191.70        | <b>\$145,606.83</b> |
| Less Operating Expenses & Depreciation                                                     | 276,524.14 (1)      | 88,420.74 (1)       |
| , Returns                                                                                  | 135,667.56          | 57,186.09           |
| Returns Per Acre All Products                                                              | \$ 59.76            | \$ 74.26            |
| Hardwood Saw Logs, Tie Cuts, and Mine Timber<br>Chemical Logs                              | 43.8%<br>56.2%      | 47.8%<br>52.2%      |
| Average Selling Price Per M Ft. Logs & Mine Timber<br>Average Selling Price Per M Ft. Ties | \$ 16.77            | \$ 19.62            |
| Average Selling Price Per M Ft. Chemical Logs                                              | 19.58<br>7.00       | 20.37<br>7.00       |
| Cost per M Ft. Logs & Mine Timber (7.284 plus .646 Auxiliary Spurs)                        | \$ 7.93             | <b>\$</b> 7.80      |
| Cost per M Ft. Ties (Including Tie Mill)                                                   | \$ 7.93<br>12.06    | 12.35               |
| Cost per M Ft. Chemical Logs (Not including Auxiliary Spurs \$.524)                        | 6.76                | 6.53                |
|                                                                                            |                     |                     |
| Number Ties Sold - Pieces                                                                  | 145,443             | 52,934              |
| Returns Per Tie - Profit                                                                   | \$ .301             | \$ .311             |

(1) - Depreciation Charged

<sup>(2) - 90</sup> Acres Swamp no timber actual cut 680 acres or 8,271 feet per acre.

<sup>(3) -</sup> Over-matured timber cutting out very faulty.

#### OPERATION NO. 196 OPERATING, COMPARED WITH ESTIMATES

|                                       | TINU        | QU                   | ANTITI                                | ES                     |              | UNIT O                  | PERATING                | COSTS                |
|---------------------------------------|-------------|----------------------|---------------------------------------|------------------------|--------------|-------------------------|-------------------------|----------------------|
| COMMODITY                             | OF<br>SCALE | ACTUAL<br>PRODUCTION | ACTUAL<br>SHIPMENTS                   | ESTIMATED<br>SHIPMENTS | OVER & UNDER | ACTUAL 1                | <b>E</b> STIMATED       | OVER & UNDER         |
| Chemical Logs<br>Saw Logs<br>Tie Cuts |             | 10,278,779           | 19,291,693<br>10,314,679<br>5,328,688 |                        | 915,475      | 6.762<br>7.931<br>7.923 | 7.447<br>8.616<br>8.616 | .685<br>.685<br>.693 |

Camp No. 196-7 operated during period of January 1st to December 31st inclusive with two loader operating unit.

Camp No. 196-8 operated during period of February 4th to May 31st with one loader operating unit and from June 1st to December 31st with two loader operating unit.

Camp No. 196-9 operated during period of June 15th to December 31st inclusive with one loader operating unit.

The underrun in the quantity of Chemical logs and Saw logs due to increased shipments from Operation #154.