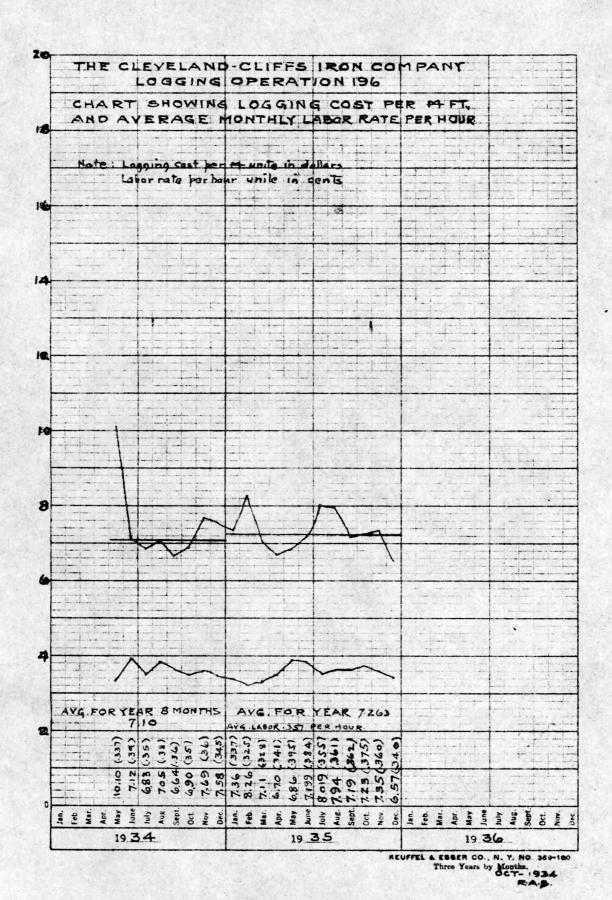

# RECORD OF CUTTINGS - OPERATION #196 - COMMENCED MAY, 1934 - STILL OPERATING

|                                                                                            | 1935                | 1934                |
|--------------------------------------------------------------------------------------------|---------------------|---------------------|
| Acres Cut                                                                                  | 2,270               | 770 (2)             |
| Tax Per Acre                                                                               | \$ .38              | \$ .54              |
| Board Feet Log Timber Estimated by Cruiser on Lands Cut<br>Cruiser's Estimate per Acre     | 17,120,000<br>7,542 | 4,923,000<br>6,393  |
| Board Feet Logs, Tie & Mining Timber Removed from Lands Cut                                | 15,632,177          | 5,624,523           |
| Yield per Acre Removed                                                                     | 6,886 (3)           | 7,304 (2)           |
| Balance Board Feet Remaining on Total Acreage                                              | 33,081,300          | 44,897,000          |
| Cordwood-Cruiser's Estimate on Acreage Cut Over - Cds. Estimate Cords Per Acre             | 35,250<br>15½       | 12,900<br>17        |
| Production - Cords Cut                                                                     | 49,151              | 15,360              |
| Cords per Acre Cut                                                                         | 21                  | 20                  |
| Production Chemical Logs-Ft Year 1934 6,144,173<br>Year 1935 19,660,484                    |                     |                     |
| Balance Cords Chemical Wood Remaining                                                      | 68,364              | 100,563             |
| Gross Returns - Logs, Tie Cuts, Mining Timber & Chemical Logs                              | \$412,191.70        | <b>\$145,606.83</b> |
| Less Operating Expenses & Depreciation                                                     | 276,524.14 (1)      | 88,420.74 (1)       |
| , Returns                                                                                  | 135,667.56          | 57,186.09           |
| Returns Per Acre All Products                                                              | \$ 59.76            | \$ 74.26            |
| Hardwood Saw Logs, Tie Cuts, and Mine Timber<br>Chemical Logs                              | 43.8%<br>56.2%      | 47.8%<br>52.2%      |
| Average Selling Price Per M Ft. Logs & Mine Timber<br>Average Selling Price Per M Ft. Ties | \$ 16.77            | \$ 19.62            |
| Average Selling Price Per M Ft. Chemical Logs                                              | 19.58<br>7.00       | 20.37<br>7.00       |
| Cost per M Ft. Logs & Mine Timber (7.284 plus .646 Auxiliary Spurs)                        | \$ 7.93             | <b>\$</b> 7.80      |
| Cost per M Ft. Ties (Including Tie Mill)                                                   | \$ 7.93<br>12.06    | 12.35               |
| Cost per M Ft. Chemical Logs (Not including Auxiliary Spurs \$.524)                        | 6.76                | 6.53                |
|                                                                                            |                     |                     |
| Number Ties Sold - Pieces                                                                  | 145,443             | 52,934              |
| Returns Per Tie - Profit                                                                   | \$ .301             | \$ .311             |

(1) - Depreciation Charged

<sup>(2) - 90</sup> Acres Swamp no timber actual cut 680 acres or 8,271 feet per acre.

<sup>(3) -</sup> Over-matured timber cutting out very faulty.