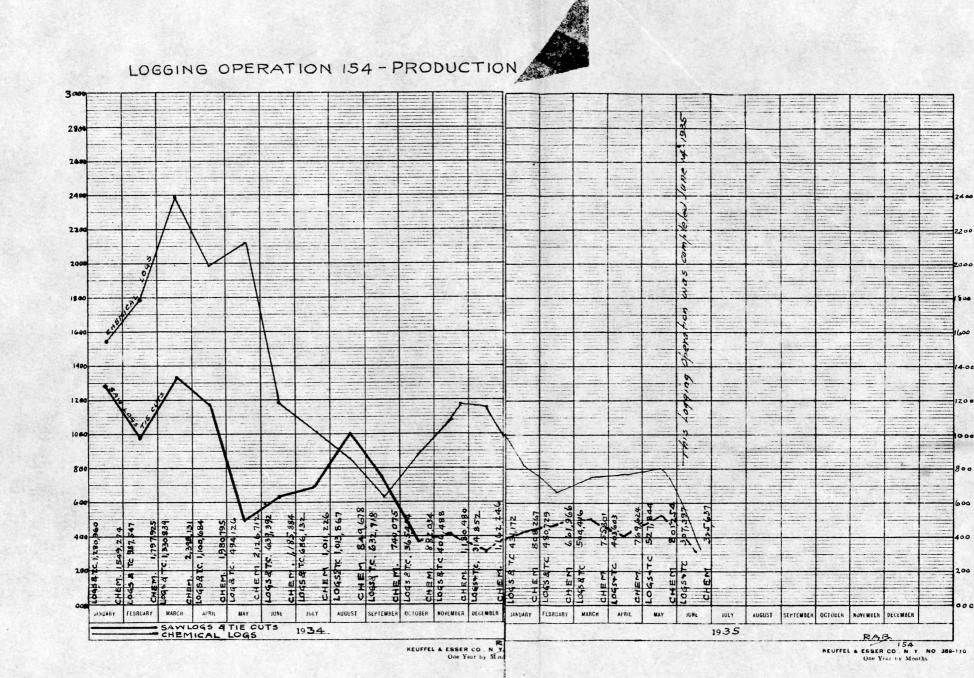

# LAND DEPARTMENT

RECORD OF CUTTINGS, DELIVERIES, OPERATING COSTS AND RETURNS - OPERATION NO. 154 - SEPTEMBER, 1926, TO JULY, 1935.

| Acres Cut                                                                                                                                                                                                                                                                                                       |                                                                             |                                                                                                                                                                                                                                                                                                                                                                                                                                                                                                                                                                                                                                                                                                                                                                                                                                                                                                                                                                                                                                                                                                                                                                                                                                                                                                                                                                                                                                                                                                                                                                                                                                                                                                                                                                                                                                                                                                                                                                                                                                                                                                                                |                                             | 11,860                                                                      |
|-----------------------------------------------------------------------------------------------------------------------------------------------------------------------------------------------------------------------------------------------------------------------------------------------------------------|-----------------------------------------------------------------------------|--------------------------------------------------------------------------------------------------------------------------------------------------------------------------------------------------------------------------------------------------------------------------------------------------------------------------------------------------------------------------------------------------------------------------------------------------------------------------------------------------------------------------------------------------------------------------------------------------------------------------------------------------------------------------------------------------------------------------------------------------------------------------------------------------------------------------------------------------------------------------------------------------------------------------------------------------------------------------------------------------------------------------------------------------------------------------------------------------------------------------------------------------------------------------------------------------------------------------------------------------------------------------------------------------------------------------------------------------------------------------------------------------------------------------------------------------------------------------------------------------------------------------------------------------------------------------------------------------------------------------------------------------------------------------------------------------------------------------------------------------------------------------------------------------------------------------------------------------------------------------------------------------------------------------------------------------------------------------------------------------------------------------------------------------------------------------------------------------------------------------------|---------------------------------------------|-----------------------------------------------------------------------------|
| Board Feet Log, Tie and Mine Timber Estimated by Cruiser<br>Board Feet Log, Tie and Mine Timber Removed                                                                                                                                                                                                         |                                                                             |                                                                                                                                                                                                                                                                                                                                                                                                                                                                                                                                                                                                                                                                                                                                                                                                                                                                                                                                                                                                                                                                                                                                                                                                                                                                                                                                                                                                                                                                                                                                                                                                                                                                                                                                                                                                                                                                                                                                                                                                                                                                                                                                |                                             | 77,944,000<br>72,873,097                                                    |
| Board Feet Log, Tie and Mine Timber Estimated by Cruiser per Acre<br>Board Feet Log, Tie and Mine Timber Removed per Acre<br>Board Feet Log, Tie and Mine Timber Remaining                                                                                                                                      |                                                                             |                                                                                                                                                                                                                                                                                                                                                                                                                                                                                                                                                                                                                                                                                                                                                                                                                                                                                                                                                                                                                                                                                                                                                                                                                                                                                                                                                                                                                                                                                                                                                                                                                                                                                                                                                                                                                                                                                                                                                                                                                                                                                                                                |                                             | 6,572<br>6,144<br>312                                                       |
| Balance Board Feet Log, Tie and Mine Timber Remaining                                                                                                                                                                                                                                                           |                                                                             |                                                                                                                                                                                                                                                                                                                                                                                                                                                                                                                                                                                                                                                                                                                                                                                                                                                                                                                                                                                                                                                                                                                                                                                                                                                                                                                                                                                                                                                                                                                                                                                                                                                                                                                                                                                                                                                                                                                                                                                                                                                                                                                                |                                             | 3,705,000                                                                   |
| Cordwood - Cruiser's Estimate - Cords                                                                                                                                                                                                                                                                           |                                                                             |                                                                                                                                                                                                                                                                                                                                                                                                                                                                                                                                                                                                                                                                                                                                                                                                                                                                                                                                                                                                                                                                                                                                                                                                                                                                                                                                                                                                                                                                                                                                                                                                                                                                                                                                                                                                                                                                                                                                                                                                                                                                                                                                |                                             | 167,496                                                                     |
| Cordwood Removed (Cordwood Form) - Cords Cordwood Removed (Chemical Log Form) - Cords Total Cordwood Removed - Cords                                                                                                                                                                                            |                                                                             |                                                                                                                                                                                                                                                                                                                                                                                                                                                                                                                                                                                                                                                                                                                                                                                                                                                                                                                                                                                                                                                                                                                                                                                                                                                                                                                                                                                                                                                                                                                                                                                                                                                                                                                                                                                                                                                                                                                                                                                                                                                                                                                                | (67,370,211 ft.)                            | 36,227<br>168,425<br>204,652                                                |
| Cordwood - Cruiser's Estimate per Acre - Cords<br>Cordwood - Removed per Acre - Cords<br>Cordwood - Remaining per Acre                                                                                                                                                                                          |                                                                             |                                                                                                                                                                                                                                                                                                                                                                                                                                                                                                                                                                                                                                                                                                                                                                                                                                                                                                                                                                                                                                                                                                                                                                                                                                                                                                                                                                                                                                                                                                                                                                                                                                                                                                                                                                                                                                                                                                                                                                                                                                                                                                                                |                                             | 14.1<br>17.2<br>1.1                                                         |
| Cordwood Remaining - Cords                                                                                                                                                                                                                                                                                      |                                                                             |                                                                                                                                                                                                                                                                                                                                                                                                                                                                                                                                                                                                                                                                                                                                                                                                                                                                                                                                                                                                                                                                                                                                                                                                                                                                                                                                                                                                                                                                                                                                                                                                                                                                                                                                                                                                                                                                                                                                                                                                                                                                                                                                |                                             | 12,482                                                                      |
| Total Deliveries Logs and Mine Timber Total Operating Cost Returns on Logs and Mine Timber                                                                                                                                                                                                                      |                                                                             | 44,592,356 ft.<br>44,592,356 "<br>44,592,356 "                                                                                                                                                                                                                                                                                                                                                                                                                                                                                                                                                                                                                                                                                                                                                                                                                                                                                                                                                                                                                                                                                                                                                                                                                                                                                                                                                                                                                                                                                                                                                                                                                                                                                                                                                                                                                                                                                                                                                                                                                                                                                 | \$20.01<br>10.03<br>9.98                    | \$892,333.62<br>447,269.88<br>445,063.74                                    |
| Returns Per Acre from Logs and Mine Timber                                                                                                                                                                                                                                                                      |                                                                             |                                                                                                                                                                                                                                                                                                                                                                                                                                                                                                                                                                                                                                                                                                                                                                                                                                                                                                                                                                                                                                                                                                                                                                                                                                                                                                                                                                                                                                                                                                                                                                                                                                                                                                                                                                                                                                                                                                                                                                                                                                                                                                                                |                                             | \$ 37.52                                                                    |
| Total Deliveries Hardwood Ties Total Operating Cost Returns on Hardwood Ties                                                                                                                                                                                                                                    | 754,977 pcs.                                                                | 28,280,741 ft.<br>28,280,741 "<br>28,280,741 "                                                                                                                                                                                                                                                                                                                                                                                                                                                                                                                                                                                                                                                                                                                                                                                                                                                                                                                                                                                                                                                                                                                                                                                                                                                                                                                                                                                                                                                                                                                                                                                                                                                                                                                                                                                                                                                                                                                                                                                                                                                                                 | \$21.53<br>12.54<br>8.99                    | \$609,044.33<br>354,716.10<br>254,328.23                                    |
| Returns Per Acre from Hardwood Ties                                                                                                                                                                                                                                                                             |                                                                             |                                                                                                                                                                                                                                                                                                                                                                                                                                                                                                                                                                                                                                                                                                                                                                                                                                                                                                                                                                                                                                                                                                                                                                                                                                                                                                                                                                                                                                                                                                                                                                                                                                                                                                                                                                                                                                                                                                                                                                                                                                                                                                                                |                                             | \$ 21.44                                                                    |
| Returns Per Acre From Logs, Tie Cuts, and Mine Timber                                                                                                                                                                                                                                                           |                                                                             |                                                                                                                                                                                                                                                                                                                                                                                                                                                                                                                                                                                                                                                                                                                                                                                                                                                                                                                                                                                                                                                                                                                                                                                                                                                                                                                                                                                                                                                                                                                                                                                                                                                                                                                                                                                                                                                                                                                                                                                                                                                                                                                                |                                             | \$ 58.96                                                                    |
| Total Deliveries Chemical Logs 1/1/31 to 7/1/35 Total Operating Cost Total Returns Stumpage Received 1926 to 1/1/31 from Furnace Department Total Returns from Chemical Logs                                                                                                                                    | 104,218 cds. 64,207 cds. 168,425 "                                          | 41,687,500 ft.<br>41,687,500 "<br>41,687,500 "<br>25,682,711 "<br>67,370,211 "                                                                                                                                                                                                                                                                                                                                                                                                                                                                                                                                                                                                                                                                                                                                                                                                                                                                                                                                                                                                                                                                                                                                                                                                                                                                                                                                                                                                                                                                                                                                                                                                                                                                                                                                                                                                                                                                                                                                                                                                                                                 | \$ 6.89<br>7.09<br>.20<br>1.25<br>.35       | \$287,400.61<br>295,637.43<br>8,236.82<br>32,103.41<br>23,866.59            |
|                                                                                                                                                                                                                                                                                                                 | 和巴巴特 (15.7% Bloom                                                           | 07,370,211                                                                                                                                                                                                                                                                                                                                                                                                                                                                                                                                                                                                                                                                                                                                                                                                                                                                                                                                                                                                                                                                                                                                                                                                                                                                                                                                                                                                                                                                                                                                                                                                                                                                                                                                                                                                                                                                                                                                                                                                                                                                                                                     |                                             |                                                                             |
| Total Deliveries Cordwood 1/1/31 - 7/1/35  Total Operating Cost Total Returns  Stumpage Received 1928 to 1/1/31 from Furnace Department Total Returns from Cordwood Total Returns from Chemical Logs & Cordwood  Cordwood Stumpage given parties on Relief - Year 1932 Total Cordwood and Chemical Logs Removed | 21,935 cds. 21,935 " 21,935 " 10,597 " 32,532 " 200,957 " 3,695 " 204,652 " | (13,012,800 ft.)<br>(1,478,000 ft.)<br>(81,861,011 ft.)                                                                                                                                                                                                                                                                                                                                                                                                                                                                                                                                                                                                                                                                                                                                                                                                                                                                                                                                                                                                                                                                                                                                                                                                                                                                                                                                                                                                                                                                                                                                                                                                                                                                                                                                                                                                                                                                                                                                                                                                                                                                        | \$ 3.31<br>2.90<br>.41<br>.50<br>.44<br>.19 | \$ 72,597.48<br>63,696.99<br>8,900.49<br>5,298.55<br>14,199.04<br>38,065.63 |
| Returns per Acre from Chemical Wood                                                                                                                                                                                                                                                                             |                                                                             | The state of the s |                                             | \$ 3.21                                                                     |

# RECORD OF CUTTINGS, DELIVERIES, OPERATING COSTS AND RETURNS - OPERATION NO. 154 - SEPTEMBER, 1926, TO JULY, 1935.

#### OPERATION NO. 154 OPERATING, COMPARED WITH ESTIMATES

|                      | UNIT        | QUANTITIES           |                     |                        |              | UNIT           | COSTS     |              |
|----------------------|-------------|----------------------|---------------------|------------------------|--------------|----------------|-----------|--------------|
| COMMODITY            | OF<br>SCALE | ACTUAL<br>PRODUCTION | ACTUAL<br>SHIPMENTS | ESTIMATED<br>SHIPMENTS | OVER & UNDER | ACTUAL         | ESTIMATED | OVER & UNDER |
| Chemical Logs        | Ft.B.M.     | 3,961,549            | 4,122,549           | 2,200,000              | 1,922,549    | 8.122          | 8.646     | .524         |
| Saw Logs<br>Tie Cuts | Do.         | 1,513,245<br>972,916 | 1,622,245           | 850,203<br>611,797     | 772,042      | 8.089<br>8.326 |           | .557<br>.320 |

Camp No. 154-4 was operated for Chemical logs during period of January 1st to January 11th by Armo Lahti, Contractor.

Camp No. 154-6 was operated during period of January 1st to May 31st with one loader operating unit and during June 1st to June 14th with two loader operating unit, at which time it was moved to Operation No. 196-8.

Overrun in the quantities due to operating additional territory, tributary to Central Location, which was not contemplated when estimates were made.

The underrun in the costs due to operating with better efficiency than the basis used in setting up the estimated costs.