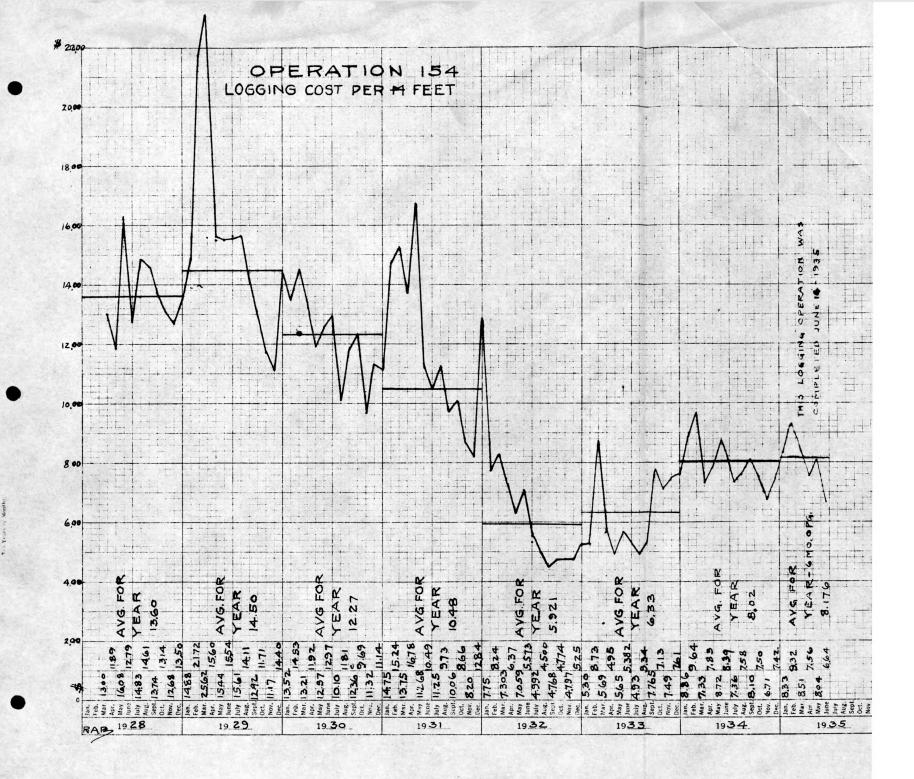

# LAND DEPARTMENT

RECORD OF CUTTINGS, DELIVERIES, OPERATING COSTS AND RETURNS - OPERATION NO. 154 - SEPTEMBER, 1926, TO JULY, 1935.

| Acres Cut                                                                                                                                                                                                                                                                                                       |                                                                             |                                                                                                                                                                                                                                                                                                                                                                                                                                                                                                                                                                                                                                                                                                                                                                                                                                                                                                                                                                                                                                                                                                                                                                                                                                                                                                                                                                                                                                                                                                                                                                                                                                                                                                                                                                                                                                                                                                                                                                                                                                                                                                                                |                                             | 11,860                                                                      |
|-----------------------------------------------------------------------------------------------------------------------------------------------------------------------------------------------------------------------------------------------------------------------------------------------------------------|-----------------------------------------------------------------------------|--------------------------------------------------------------------------------------------------------------------------------------------------------------------------------------------------------------------------------------------------------------------------------------------------------------------------------------------------------------------------------------------------------------------------------------------------------------------------------------------------------------------------------------------------------------------------------------------------------------------------------------------------------------------------------------------------------------------------------------------------------------------------------------------------------------------------------------------------------------------------------------------------------------------------------------------------------------------------------------------------------------------------------------------------------------------------------------------------------------------------------------------------------------------------------------------------------------------------------------------------------------------------------------------------------------------------------------------------------------------------------------------------------------------------------------------------------------------------------------------------------------------------------------------------------------------------------------------------------------------------------------------------------------------------------------------------------------------------------------------------------------------------------------------------------------------------------------------------------------------------------------------------------------------------------------------------------------------------------------------------------------------------------------------------------------------------------------------------------------------------------|---------------------------------------------|-----------------------------------------------------------------------------|
| Board Feet Log, Tie and Mine Timber Estimated by Cruiser<br>Board Feet Log, Tie and Mine Timber Removed                                                                                                                                                                                                         |                                                                             |                                                                                                                                                                                                                                                                                                                                                                                                                                                                                                                                                                                                                                                                                                                                                                                                                                                                                                                                                                                                                                                                                                                                                                                                                                                                                                                                                                                                                                                                                                                                                                                                                                                                                                                                                                                                                                                                                                                                                                                                                                                                                                                                |                                             | 77,944,000<br>72,873,097                                                    |
| Board Feet Log, Tie and Mine Timber Estimated by Cruiser per Acre<br>Board Feet Log, Tie and Mine Timber Removed per Acre<br>Board Feet Log, Tie and Mine Timber Remaining                                                                                                                                      |                                                                             |                                                                                                                                                                                                                                                                                                                                                                                                                                                                                                                                                                                                                                                                                                                                                                                                                                                                                                                                                                                                                                                                                                                                                                                                                                                                                                                                                                                                                                                                                                                                                                                                                                                                                                                                                                                                                                                                                                                                                                                                                                                                                                                                |                                             | 6,572<br>6,144<br>312                                                       |
| Balance Board Feet Log, Tie and Mine Timber Remaining                                                                                                                                                                                                                                                           |                                                                             |                                                                                                                                                                                                                                                                                                                                                                                                                                                                                                                                                                                                                                                                                                                                                                                                                                                                                                                                                                                                                                                                                                                                                                                                                                                                                                                                                                                                                                                                                                                                                                                                                                                                                                                                                                                                                                                                                                                                                                                                                                                                                                                                |                                             | 3,705,000                                                                   |
| Cordwood - Cruiser's Estimate - Cords                                                                                                                                                                                                                                                                           |                                                                             |                                                                                                                                                                                                                                                                                                                                                                                                                                                                                                                                                                                                                                                                                                                                                                                                                                                                                                                                                                                                                                                                                                                                                                                                                                                                                                                                                                                                                                                                                                                                                                                                                                                                                                                                                                                                                                                                                                                                                                                                                                                                                                                                |                                             | 167,496                                                                     |
| Cordwood Removed (Cordwood Form) - Cords Cordwood Removed (Chemical Log Form) - Cords Total Cordwood Removed - Cords                                                                                                                                                                                            |                                                                             |                                                                                                                                                                                                                                                                                                                                                                                                                                                                                                                                                                                                                                                                                                                                                                                                                                                                                                                                                                                                                                                                                                                                                                                                                                                                                                                                                                                                                                                                                                                                                                                                                                                                                                                                                                                                                                                                                                                                                                                                                                                                                                                                | (67,370,211 ft.)                            | 36,227<br>168,425<br>204,652                                                |
| Cordwood - Cruiser's Estimate per Acre - Cords<br>Cordwood - Removed per Acre - Cords<br>Cordwood - Remaining per Acre                                                                                                                                                                                          |                                                                             |                                                                                                                                                                                                                                                                                                                                                                                                                                                                                                                                                                                                                                                                                                                                                                                                                                                                                                                                                                                                                                                                                                                                                                                                                                                                                                                                                                                                                                                                                                                                                                                                                                                                                                                                                                                                                                                                                                                                                                                                                                                                                                                                |                                             | 14.1<br>17.2<br>1.1                                                         |
| Cordwood Remaining - Cords                                                                                                                                                                                                                                                                                      |                                                                             |                                                                                                                                                                                                                                                                                                                                                                                                                                                                                                                                                                                                                                                                                                                                                                                                                                                                                                                                                                                                                                                                                                                                                                                                                                                                                                                                                                                                                                                                                                                                                                                                                                                                                                                                                                                                                                                                                                                                                                                                                                                                                                                                |                                             | 12,482                                                                      |
| Total Deliveries Logs and Mine Timber Total Operating Cost Returns on Logs and Mine Timber                                                                                                                                                                                                                      |                                                                             | 44,592,356 ft.<br>44,592,356 "<br>44,592,356 "                                                                                                                                                                                                                                                                                                                                                                                                                                                                                                                                                                                                                                                                                                                                                                                                                                                                                                                                                                                                                                                                                                                                                                                                                                                                                                                                                                                                                                                                                                                                                                                                                                                                                                                                                                                                                                                                                                                                                                                                                                                                                 | \$20.01<br>10.03<br>9.98                    | \$892,333.62<br>447,269.88<br>445,063.74                                    |
| Returns Per Acre from Logs and Mine Timber                                                                                                                                                                                                                                                                      |                                                                             |                                                                                                                                                                                                                                                                                                                                                                                                                                                                                                                                                                                                                                                                                                                                                                                                                                                                                                                                                                                                                                                                                                                                                                                                                                                                                                                                                                                                                                                                                                                                                                                                                                                                                                                                                                                                                                                                                                                                                                                                                                                                                                                                |                                             | \$ 37.52                                                                    |
| Total Deliveries Hardwood Ties Total Operating Cost Returns on Hardwood Ties                                                                                                                                                                                                                                    | 754,977 pcs.                                                                | 28,280,741 ft.<br>28,280,741 "<br>28,280,741 "                                                                                                                                                                                                                                                                                                                                                                                                                                                                                                                                                                                                                                                                                                                                                                                                                                                                                                                                                                                                                                                                                                                                                                                                                                                                                                                                                                                                                                                                                                                                                                                                                                                                                                                                                                                                                                                                                                                                                                                                                                                                                 | \$21.53<br>12.54<br>8.99                    | \$609,044.33<br>354,716.10<br>254,328.23                                    |
| Returns Per Acre from Hardwood Ties                                                                                                                                                                                                                                                                             |                                                                             |                                                                                                                                                                                                                                                                                                                                                                                                                                                                                                                                                                                                                                                                                                                                                                                                                                                                                                                                                                                                                                                                                                                                                                                                                                                                                                                                                                                                                                                                                                                                                                                                                                                                                                                                                                                                                                                                                                                                                                                                                                                                                                                                |                                             | \$ 21.44                                                                    |
| Returns Per Acre From Logs, Tie Cuts, and Mine Timber                                                                                                                                                                                                                                                           |                                                                             |                                                                                                                                                                                                                                                                                                                                                                                                                                                                                                                                                                                                                                                                                                                                                                                                                                                                                                                                                                                                                                                                                                                                                                                                                                                                                                                                                                                                                                                                                                                                                                                                                                                                                                                                                                                                                                                                                                                                                                                                                                                                                                                                |                                             | \$ 58.96                                                                    |
| Total Deliveries Chemical Logs 1/1/31 to 7/1/35 Total Operating Cost Total Returns Stumpage Received 1926 to 1/1/31 from Furnace Department Total Returns from Chemical Logs                                                                                                                                    | 104,218 cds. 64,207 cds. 168,425 "                                          | 41,687,500 ft.<br>41,687,500 "<br>41,687,500 "<br>25,682,711 "<br>67,370,211 "                                                                                                                                                                                                                                                                                                                                                                                                                                                                                                                                                                                                                                                                                                                                                                                                                                                                                                                                                                                                                                                                                                                                                                                                                                                                                                                                                                                                                                                                                                                                                                                                                                                                                                                                                                                                                                                                                                                                                                                                                                                 | \$ 6.89<br>7.09<br>.20<br>1.25<br>.35       | \$287,400.61<br>295,637.43<br>8,236.82<br>32,103.41<br>23,866.59            |
|                                                                                                                                                                                                                                                                                                                 | 和巴巴特 (15.7% Bloom                                                           | 07,370,211                                                                                                                                                                                                                                                                                                                                                                                                                                                                                                                                                                                                                                                                                                                                                                                                                                                                                                                                                                                                                                                                                                                                                                                                                                                                                                                                                                                                                                                                                                                                                                                                                                                                                                                                                                                                                                                                                                                                                                                                                                                                                                                     |                                             |                                                                             |
| Total Deliveries Cordwood 1/1/31 - 7/1/35  Total Operating Cost Total Returns  Stumpage Received 1928 to 1/1/31 from Furnace Department Total Returns from Cordwood Total Returns from Chemical Logs & Cordwood  Cordwood Stumpage given parties on Relief - Year 1932 Total Cordwood and Chemical Logs Removed | 21,935 cds. 21,935 " 21,935 " 10,597 " 32,532 " 200,957 " 3,695 " 204,652 " | (13,012,800 ft.)<br>(1,478,000 ft.)<br>(81,861,011 ft.)                                                                                                                                                                                                                                                                                                                                                                                                                                                                                                                                                                                                                                                                                                                                                                                                                                                                                                                                                                                                                                                                                                                                                                                                                                                                                                                                                                                                                                                                                                                                                                                                                                                                                                                                                                                                                                                                                                                                                                                                                                                                        | \$ 3.31<br>2.90<br>.41<br>.50<br>.44<br>.19 | \$ 72,597.48<br>63,696.99<br>8,900.49<br>5,298.55<br>14,199.04<br>38,065.63 |
| Returns per Acre from Chemical Wood                                                                                                                                                                                                                                                                             |                                                                             | The state of the s |                                             | \$ 3.21                                                                     |

# RECORD OF CUTTINGS, DELIVERIES, OPERATING COSTS AND RETURNS - OPERATION NO. 154 - SEPTEMBER, 1926, TO JULY, 1935.