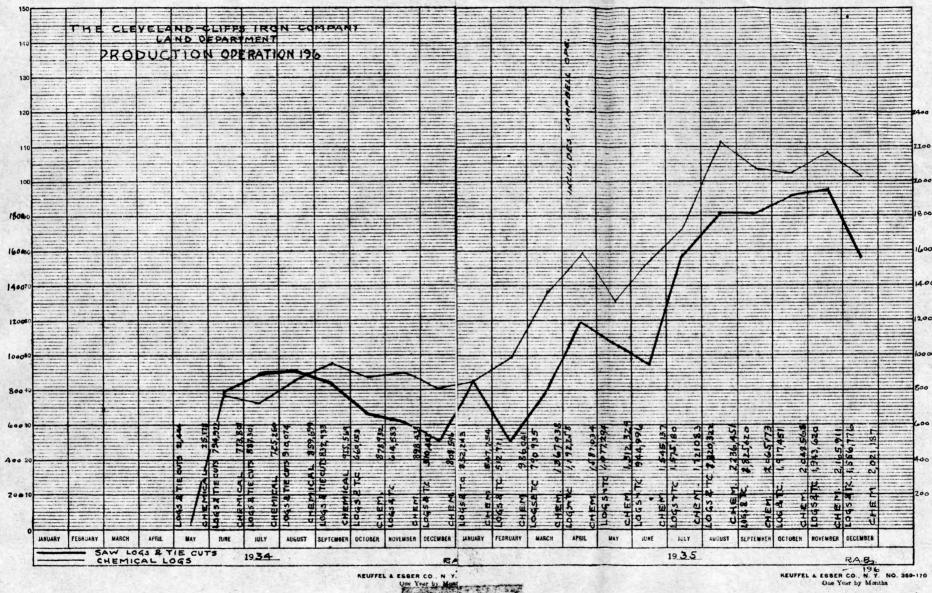

# RECORD OF CUTTINGS - OPERATION #196 - COMMENCED MAY, 1934 - STILL OPERATING

|                                                                                            | 1935                | 1934                |
|--------------------------------------------------------------------------------------------|---------------------|---------------------|
| Acres Cut                                                                                  | 2,270               | 770 (2)             |
| Tax Per Acre                                                                               | \$ .38              | \$ .54              |
| Board Feet Log Timber Estimated by Cruiser on Lands Cut<br>Cruiser's Estimate per Acre     | 17,120,000<br>7,542 | 4,923,000<br>6,393  |
| Board Feet Logs, Tie & Mining Timber Removed from Lands Cut                                | 15,632,177          | 5,624,523           |
| Yield per Acre Removed                                                                     | 6,886 (3)           | 7,304 (2)           |
| Balance Board Feet Remaining on Total Acreage                                              | 33,081,300          | 44,897,000          |
| Cordwood-Cruiser's Estimate on Acreage Cut Over - Cds. Estimate Cords Per Acre             | 35,250<br>15½       | 12,900<br>17        |
| Production - Cords Cut                                                                     | 49,151              | 15,360              |
| Cords per Acre Cut                                                                         | 21                  | 20                  |
| Production Chemical Logs-Ft Year 1934 6,144,173<br>Year 1935 19,660,484                    |                     |                     |
| Balance Cords Chemical Wood Remaining                                                      | 68,364              | 100,563             |
| Gross Returns - Logs, Tie Cuts, Mining Timber & Chemical Logs                              | \$412,191.70        | <b>\$145,606.83</b> |
| Less Operating Expenses & Depreciation                                                     | 276,524.14 (1)      | 88,420.74 (1)       |
| , Returns                                                                                  | 135,667.56          | 57,186.09           |
| Returns Per Acre All Products                                                              | \$ 59.76            | \$ 74.26            |
| Hardwood Saw Logs, Tie Cuts, and Mine Timber<br>Chemical Logs                              | 43.8%<br>56.2%      | 47.8%<br>52.2%      |
| Average Selling Price Per M Ft. Logs & Mine Timber<br>Average Selling Price Per M Ft. Ties | \$ 16.77            | \$ 19.62            |
| Average Selling Price Per M Ft. Chemical Logs                                              | 19.58<br>7.00       | 20.37<br>7.00       |
| Cost per M Ft. Logs & Mine Timber (7.284 plus .646 Auxiliary Spurs)                        | \$ 7.93             | <b>\$</b> 7.80      |
| Cost per M Ft. Ties (Including Tie Mill)                                                   | \$ 7.93<br>12.06    | 12.35               |
| Cost per M Ft. Chemical Logs (Not including Auxiliary Spurs \$.524)                        | 6.76                | 6.53                |
|                                                                                            |                     |                     |
| Number Ties Sold - Pieces                                                                  | 145,443             | 52,934              |
| Returns Per Tie - Profit                                                                   | \$ .301             | \$ .311             |

(1) - Depreciation Charged

<sup>(2) - 90</sup> Acres Swamp no timber actual cut 680 acres or 8,271 feet per acre.

<sup>(3) -</sup> Over-matured timber cutting out very faulty.

#### OPERATION NO. 196 OPERATING, COMPARED WITH ESTIMATES

|                                       | TINU        | QU                   | ANTITI                                | ES                     |              | UNIT O                  | PERATING                | COSTS                |
|---------------------------------------|-------------|----------------------|---------------------------------------|------------------------|--------------|-------------------------|-------------------------|----------------------|
| COMMODITY                             | OF<br>SCALE | ACTUAL<br>PRODUCTION | ACTUAL<br>SHIPMENTS                   | ESTIMATED<br>SHIPMENTS | OVER & UNDER | ACTUAL 1                | <b>E</b> STIMATED       | OVER & UNDER         |
| Chemical Logs<br>Saw Logs<br>Tie Cuts |             | 10,278,779           | 19,291,693<br>10,314,679<br>5,328,688 |                        | 915,475      | 6.762<br>7.931<br>7.923 | 7.447<br>8.616<br>8.616 | .685<br>.685<br>.693 |

Camp No. 196-7 operated during period of January 1st to December 31st inclusive with two loader operating unit.

Camp No. 196-8 operated during period of February 4th to May 31st with one loader operating unit and from June 1st to December 31st with two loader operating unit.

Camp No. 196-9 operated during period of June 15th to December 31st inclusive with one loader operating unit.

The underrun in the quantity of Chemical logs and Saw logs due to increased shipments from Operation #154.

The overrun in the quantity of Tie Cuts due to increase in the production and shipment of ties over and above the quantity estimated, due to additional tie contracts.

The underrun in the cost is due to operating with better efficiency than the basis on which the estimates were made.