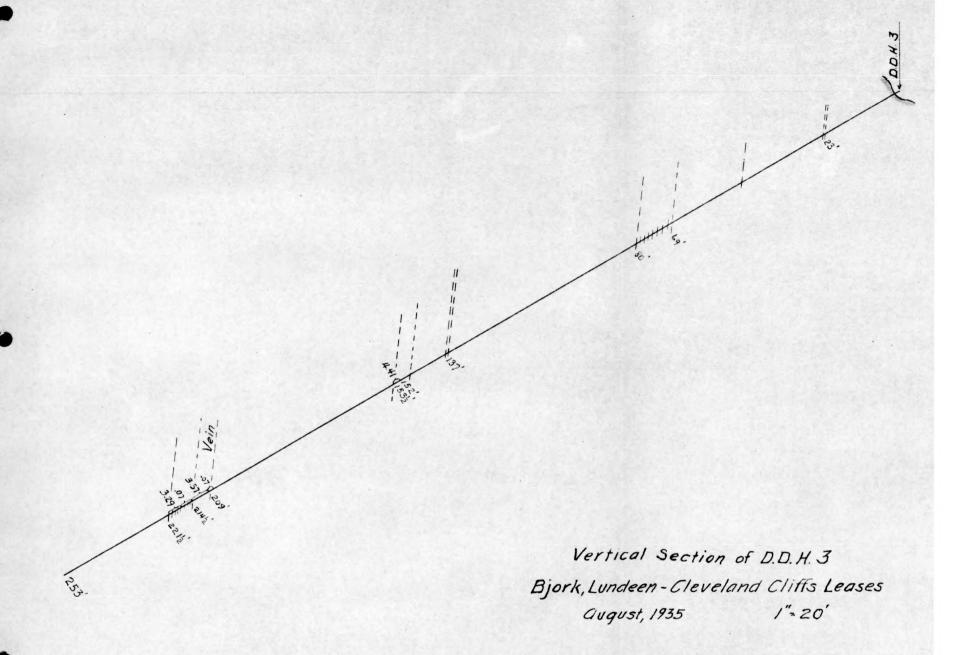

# LAND DEPARTMENT

RECORD OF CUTTINGS, DELIVERIES, OPERATING COSTS AND RETURNS - OPERATION NO. 154 - SEPTEMBER, 1926, TO JULY, 1935.

| Acres Cut                                                                                                                                                                                                                                                                                                       |                                                                             |                                                                                                                                                                                                                                                                                                                                                                                                                                                                                                                                                                                                                                                                                                                                                                                                                                                                                                                                                                                                                                                                                                                                                                                                                                                                                                                                                                                                                                                                                                                                                                                                                                                                                                                                                                                                                                                                                                                                                                                                                                                                                                                                |                                             | 11,860                                                                      |
|-----------------------------------------------------------------------------------------------------------------------------------------------------------------------------------------------------------------------------------------------------------------------------------------------------------------|-----------------------------------------------------------------------------|--------------------------------------------------------------------------------------------------------------------------------------------------------------------------------------------------------------------------------------------------------------------------------------------------------------------------------------------------------------------------------------------------------------------------------------------------------------------------------------------------------------------------------------------------------------------------------------------------------------------------------------------------------------------------------------------------------------------------------------------------------------------------------------------------------------------------------------------------------------------------------------------------------------------------------------------------------------------------------------------------------------------------------------------------------------------------------------------------------------------------------------------------------------------------------------------------------------------------------------------------------------------------------------------------------------------------------------------------------------------------------------------------------------------------------------------------------------------------------------------------------------------------------------------------------------------------------------------------------------------------------------------------------------------------------------------------------------------------------------------------------------------------------------------------------------------------------------------------------------------------------------------------------------------------------------------------------------------------------------------------------------------------------------------------------------------------------------------------------------------------------|---------------------------------------------|-----------------------------------------------------------------------------|
| Board Feet Log, Tie and Mine Timber Estimated by Cruiser<br>Board Feet Log, Tie and Mine Timber Removed                                                                                                                                                                                                         |                                                                             |                                                                                                                                                                                                                                                                                                                                                                                                                                                                                                                                                                                                                                                                                                                                                                                                                                                                                                                                                                                                                                                                                                                                                                                                                                                                                                                                                                                                                                                                                                                                                                                                                                                                                                                                                                                                                                                                                                                                                                                                                                                                                                                                |                                             | 77,944,000<br>72,873,097                                                    |
| Board Feet Log, Tie and Mine Timber Estimated by Cruiser per Acre<br>Board Feet Log, Tie and Mine Timber Removed per Acre<br>Board Feet Log, Tie and Mine Timber Remaining                                                                                                                                      |                                                                             |                                                                                                                                                                                                                                                                                                                                                                                                                                                                                                                                                                                                                                                                                                                                                                                                                                                                                                                                                                                                                                                                                                                                                                                                                                                                                                                                                                                                                                                                                                                                                                                                                                                                                                                                                                                                                                                                                                                                                                                                                                                                                                                                |                                             | 6,572<br>6,144<br>312                                                       |
| Balance Board Feet Log, Tie and Mine Timber Remaining                                                                                                                                                                                                                                                           |                                                                             |                                                                                                                                                                                                                                                                                                                                                                                                                                                                                                                                                                                                                                                                                                                                                                                                                                                                                                                                                                                                                                                                                                                                                                                                                                                                                                                                                                                                                                                                                                                                                                                                                                                                                                                                                                                                                                                                                                                                                                                                                                                                                                                                |                                             | 3,705,000                                                                   |
| Cordwood - Cruiser's Estimate - Cords                                                                                                                                                                                                                                                                           |                                                                             |                                                                                                                                                                                                                                                                                                                                                                                                                                                                                                                                                                                                                                                                                                                                                                                                                                                                                                                                                                                                                                                                                                                                                                                                                                                                                                                                                                                                                                                                                                                                                                                                                                                                                                                                                                                                                                                                                                                                                                                                                                                                                                                                |                                             | 167,496                                                                     |
| Cordwood Removed (Cordwood Form) - Cords Cordwood Removed (Chemical Log Form) - Cords Total Cordwood Removed - Cords                                                                                                                                                                                            |                                                                             |                                                                                                                                                                                                                                                                                                                                                                                                                                                                                                                                                                                                                                                                                                                                                                                                                                                                                                                                                                                                                                                                                                                                                                                                                                                                                                                                                                                                                                                                                                                                                                                                                                                                                                                                                                                                                                                                                                                                                                                                                                                                                                                                | (67,370,211 ft.)                            | 36,227<br>168,425<br>204,652                                                |
| Cordwood - Cruiser's Estimate per Acre - Cords<br>Cordwood - Removed per Acre - Cords<br>Cordwood - Remaining per Acre                                                                                                                                                                                          |                                                                             |                                                                                                                                                                                                                                                                                                                                                                                                                                                                                                                                                                                                                                                                                                                                                                                                                                                                                                                                                                                                                                                                                                                                                                                                                                                                                                                                                                                                                                                                                                                                                                                                                                                                                                                                                                                                                                                                                                                                                                                                                                                                                                                                |                                             | 14.1<br>17.2<br>1.1                                                         |
| Cordwood Remaining - Cords                                                                                                                                                                                                                                                                                      |                                                                             |                                                                                                                                                                                                                                                                                                                                                                                                                                                                                                                                                                                                                                                                                                                                                                                                                                                                                                                                                                                                                                                                                                                                                                                                                                                                                                                                                                                                                                                                                                                                                                                                                                                                                                                                                                                                                                                                                                                                                                                                                                                                                                                                |                                             | 12,482                                                                      |
| Total Deliveries Logs and Mine Timber Total Operating Cost Returns on Logs and Mine Timber                                                                                                                                                                                                                      |                                                                             | 44,592,356 ft.<br>44,592,356 "<br>44,592,356 "                                                                                                                                                                                                                                                                                                                                                                                                                                                                                                                                                                                                                                                                                                                                                                                                                                                                                                                                                                                                                                                                                                                                                                                                                                                                                                                                                                                                                                                                                                                                                                                                                                                                                                                                                                                                                                                                                                                                                                                                                                                                                 | \$20.01<br>10.03<br>9.98                    | \$892,333.62<br>447,269.88<br>445,063.74                                    |
| Returns Per Acre from Logs and Mine Timber                                                                                                                                                                                                                                                                      |                                                                             |                                                                                                                                                                                                                                                                                                                                                                                                                                                                                                                                                                                                                                                                                                                                                                                                                                                                                                                                                                                                                                                                                                                                                                                                                                                                                                                                                                                                                                                                                                                                                                                                                                                                                                                                                                                                                                                                                                                                                                                                                                                                                                                                |                                             | \$ 37.52                                                                    |
| Total Deliveries Hardwood Ties Total Operating Cost Returns on Hardwood Ties                                                                                                                                                                                                                                    | 754,977 pcs.                                                                | 28,280,741 ft.<br>28,280,741 "<br>28,280,741 "                                                                                                                                                                                                                                                                                                                                                                                                                                                                                                                                                                                                                                                                                                                                                                                                                                                                                                                                                                                                                                                                                                                                                                                                                                                                                                                                                                                                                                                                                                                                                                                                                                                                                                                                                                                                                                                                                                                                                                                                                                                                                 | \$21.53<br>12.54<br>8.99                    | \$609,044.33<br>354,716.10<br>254,328.23                                    |
| Returns Per Acre from Hardwood Ties                                                                                                                                                                                                                                                                             |                                                                             |                                                                                                                                                                                                                                                                                                                                                                                                                                                                                                                                                                                                                                                                                                                                                                                                                                                                                                                                                                                                                                                                                                                                                                                                                                                                                                                                                                                                                                                                                                                                                                                                                                                                                                                                                                                                                                                                                                                                                                                                                                                                                                                                |                                             | \$ 21.44                                                                    |
| Returns Per Acre From Logs, Tie Cuts, and Mine Timber                                                                                                                                                                                                                                                           |                                                                             |                                                                                                                                                                                                                                                                                                                                                                                                                                                                                                                                                                                                                                                                                                                                                                                                                                                                                                                                                                                                                                                                                                                                                                                                                                                                                                                                                                                                                                                                                                                                                                                                                                                                                                                                                                                                                                                                                                                                                                                                                                                                                                                                |                                             | \$ 58.96                                                                    |
| Total Deliveries Chemical Logs 1/1/31 to 7/1/35 Total Operating Cost Total Returns Stumpage Received 1926 to 1/1/31 from Furnace Department Total Returns from Chemical Logs                                                                                                                                    | 104,218 cds. 64,207 cds. 168,425 "                                          | 41,687,500 ft.<br>41,687,500 "<br>41,687,500 "<br>25,682,711 "<br>67,370,211 "                                                                                                                                                                                                                                                                                                                                                                                                                                                                                                                                                                                                                                                                                                                                                                                                                                                                                                                                                                                                                                                                                                                                                                                                                                                                                                                                                                                                                                                                                                                                                                                                                                                                                                                                                                                                                                                                                                                                                                                                                                                 | \$ 6.89<br>7.09<br>.20<br>1.25<br>.35       | \$287,400.61<br>295,637.43<br>8,236.82<br>32,103.41<br>23,866.59            |
|                                                                                                                                                                                                                                                                                                                 | 和巴巴特 (15.7% Bloom                                                           | 07,370,211                                                                                                                                                                                                                                                                                                                                                                                                                                                                                                                                                                                                                                                                                                                                                                                                                                                                                                                                                                                                                                                                                                                                                                                                                                                                                                                                                                                                                                                                                                                                                                                                                                                                                                                                                                                                                                                                                                                                                                                                                                                                                                                     |                                             |                                                                             |
| Total Deliveries Cordwood 1/1/31 - 7/1/35  Total Operating Cost Total Returns  Stumpage Received 1928 to 1/1/31 from Furnace Department Total Returns from Cordwood Total Returns from Chemical Logs & Cordwood  Cordwood Stumpage given parties on Relief - Year 1932 Total Cordwood and Chemical Logs Removed | 21,935 cds. 21,935 " 21,935 " 10,597 " 32,532 " 200,957 " 3,695 " 204,652 " | (13,012,800 ft.)<br>(1,478,000 ft.)<br>(81,861,011 ft.)                                                                                                                                                                                                                                                                                                                                                                                                                                                                                                                                                                                                                                                                                                                                                                                                                                                                                                                                                                                                                                                                                                                                                                                                                                                                                                                                                                                                                                                                                                                                                                                                                                                                                                                                                                                                                                                                                                                                                                                                                                                                        | \$ 3.31<br>2.90<br>.41<br>.50<br>.44<br>.19 | \$ 72,597.48<br>63,696.99<br>8,900.49<br>5,298.55<br>14,199.04<br>38,065.63 |
| Returns per Acre from Chemical Wood                                                                                                                                                                                                                                                                             |                                                                             | The state of the s |                                             | \$ 3.21                                                                     |