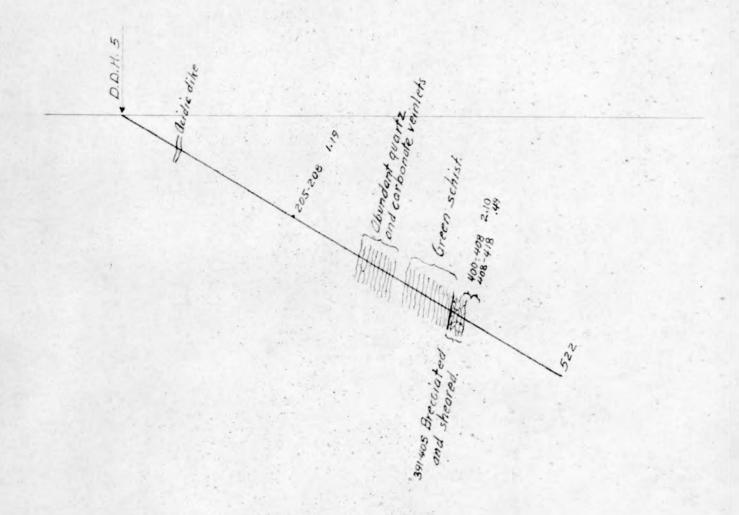

# LAND DEPARTMENT

RECORD OF CUTTINGS, DELIVERIES, OPERATING COSTS AND RETURNS - OPERATION NO. 154 - SEPTEMBER, 1926, TO JULY, 1935.

| Acres Cut                                                                                                                                                                                                                                                                                                       |                                                                             |                                                                                                                                                                                                                                                                                                                                                                                                                                                                                                                                                                                                                                                                                                                                                                                                                                                                                                                                                                                                                                                                                                                                                                                                                                                                                                                                                                                                                                                                                                                                                                                                                                                                                                                                                                                                                                                                                                                                                                                                                                                                                                                                |                                             | 11,860                                                                      |
|-----------------------------------------------------------------------------------------------------------------------------------------------------------------------------------------------------------------------------------------------------------------------------------------------------------------|-----------------------------------------------------------------------------|--------------------------------------------------------------------------------------------------------------------------------------------------------------------------------------------------------------------------------------------------------------------------------------------------------------------------------------------------------------------------------------------------------------------------------------------------------------------------------------------------------------------------------------------------------------------------------------------------------------------------------------------------------------------------------------------------------------------------------------------------------------------------------------------------------------------------------------------------------------------------------------------------------------------------------------------------------------------------------------------------------------------------------------------------------------------------------------------------------------------------------------------------------------------------------------------------------------------------------------------------------------------------------------------------------------------------------------------------------------------------------------------------------------------------------------------------------------------------------------------------------------------------------------------------------------------------------------------------------------------------------------------------------------------------------------------------------------------------------------------------------------------------------------------------------------------------------------------------------------------------------------------------------------------------------------------------------------------------------------------------------------------------------------------------------------------------------------------------------------------------------|---------------------------------------------|-----------------------------------------------------------------------------|
| Board Feet Log, Tie and Mine Timber Estimated by Cruiser<br>Board Feet Log, Tie and Mine Timber Removed                                                                                                                                                                                                         |                                                                             |                                                                                                                                                                                                                                                                                                                                                                                                                                                                                                                                                                                                                                                                                                                                                                                                                                                                                                                                                                                                                                                                                                                                                                                                                                                                                                                                                                                                                                                                                                                                                                                                                                                                                                                                                                                                                                                                                                                                                                                                                                                                                                                                |                                             | 77,944,000<br>72,873,097                                                    |
| Board Feet Log, Tie and Mine Timber Estimated by Cruiser per Acre<br>Board Feet Log, Tie and Mine Timber Removed per Acre<br>Board Feet Log, Tie and Mine Timber Remaining                                                                                                                                      |                                                                             |                                                                                                                                                                                                                                                                                                                                                                                                                                                                                                                                                                                                                                                                                                                                                                                                                                                                                                                                                                                                                                                                                                                                                                                                                                                                                                                                                                                                                                                                                                                                                                                                                                                                                                                                                                                                                                                                                                                                                                                                                                                                                                                                |                                             | 6,572<br>6,144<br>312                                                       |
| Balance Board Feet Log, Tie and Mine Timber Remaining                                                                                                                                                                                                                                                           |                                                                             |                                                                                                                                                                                                                                                                                                                                                                                                                                                                                                                                                                                                                                                                                                                                                                                                                                                                                                                                                                                                                                                                                                                                                                                                                                                                                                                                                                                                                                                                                                                                                                                                                                                                                                                                                                                                                                                                                                                                                                                                                                                                                                                                |                                             | 3,705,000                                                                   |
| Cordwood - Cruiser's Estimate - Cords                                                                                                                                                                                                                                                                           |                                                                             |                                                                                                                                                                                                                                                                                                                                                                                                                                                                                                                                                                                                                                                                                                                                                                                                                                                                                                                                                                                                                                                                                                                                                                                                                                                                                                                                                                                                                                                                                                                                                                                                                                                                                                                                                                                                                                                                                                                                                                                                                                                                                                                                |                                             | 167,496                                                                     |
| Cordwood Removed (Cordwood Form) - Cords Cordwood Removed (Chemical Log Form) - Cords Total Cordwood Removed - Cords                                                                                                                                                                                            |                                                                             |                                                                                                                                                                                                                                                                                                                                                                                                                                                                                                                                                                                                                                                                                                                                                                                                                                                                                                                                                                                                                                                                                                                                                                                                                                                                                                                                                                                                                                                                                                                                                                                                                                                                                                                                                                                                                                                                                                                                                                                                                                                                                                                                | (67,370,211 ft.)                            | 36,227<br>168,425<br>204,652                                                |
| Cordwood - Cruiser's Estimate per Acre - Cords<br>Cordwood - Removed per Acre - Cords<br>Cordwood - Remaining per Acre                                                                                                                                                                                          |                                                                             |                                                                                                                                                                                                                                                                                                                                                                                                                                                                                                                                                                                                                                                                                                                                                                                                                                                                                                                                                                                                                                                                                                                                                                                                                                                                                                                                                                                                                                                                                                                                                                                                                                                                                                                                                                                                                                                                                                                                                                                                                                                                                                                                |                                             | 14.1<br>17.2<br>1.1                                                         |
| Cordwood Remaining - Cords                                                                                                                                                                                                                                                                                      |                                                                             |                                                                                                                                                                                                                                                                                                                                                                                                                                                                                                                                                                                                                                                                                                                                                                                                                                                                                                                                                                                                                                                                                                                                                                                                                                                                                                                                                                                                                                                                                                                                                                                                                                                                                                                                                                                                                                                                                                                                                                                                                                                                                                                                |                                             | 12,482                                                                      |
| Total Deliveries Logs and Mine Timber Total Operating Cost Returns on Logs and Mine Timber                                                                                                                                                                                                                      |                                                                             | 44,592,356 ft.<br>44,592,356 "<br>44,592,356 "                                                                                                                                                                                                                                                                                                                                                                                                                                                                                                                                                                                                                                                                                                                                                                                                                                                                                                                                                                                                                                                                                                                                                                                                                                                                                                                                                                                                                                                                                                                                                                                                                                                                                                                                                                                                                                                                                                                                                                                                                                                                                 | \$20.01<br>10.03<br>9.98                    | \$892,333.62<br>447,269.88<br>445,063.74                                    |
| Returns Per Acre from Logs and Mine Timber                                                                                                                                                                                                                                                                      |                                                                             |                                                                                                                                                                                                                                                                                                                                                                                                                                                                                                                                                                                                                                                                                                                                                                                                                                                                                                                                                                                                                                                                                                                                                                                                                                                                                                                                                                                                                                                                                                                                                                                                                                                                                                                                                                                                                                                                                                                                                                                                                                                                                                                                |                                             | \$ 37.52                                                                    |
| Total Deliveries Hardwood Ties Total Operating Cost Returns on Hardwood Ties                                                                                                                                                                                                                                    | 754,977 pcs.                                                                | 28,280,741 ft.<br>28,280,741 "<br>28,280,741 "                                                                                                                                                                                                                                                                                                                                                                                                                                                                                                                                                                                                                                                                                                                                                                                                                                                                                                                                                                                                                                                                                                                                                                                                                                                                                                                                                                                                                                                                                                                                                                                                                                                                                                                                                                                                                                                                                                                                                                                                                                                                                 | \$21.53<br>12.54<br>8.99                    | \$609,044.33<br>354,716.10<br>254,328.23                                    |
| Returns Per Acre from Hardwood Ties                                                                                                                                                                                                                                                                             |                                                                             |                                                                                                                                                                                                                                                                                                                                                                                                                                                                                                                                                                                                                                                                                                                                                                                                                                                                                                                                                                                                                                                                                                                                                                                                                                                                                                                                                                                                                                                                                                                                                                                                                                                                                                                                                                                                                                                                                                                                                                                                                                                                                                                                |                                             | \$ 21.44                                                                    |
| Returns Per Acre From Logs, Tie Cuts, and Mine Timber                                                                                                                                                                                                                                                           |                                                                             |                                                                                                                                                                                                                                                                                                                                                                                                                                                                                                                                                                                                                                                                                                                                                                                                                                                                                                                                                                                                                                                                                                                                                                                                                                                                                                                                                                                                                                                                                                                                                                                                                                                                                                                                                                                                                                                                                                                                                                                                                                                                                                                                |                                             | \$ 58.96                                                                    |
| Total Deliveries Chemical Logs 1/1/31 to 7/1/35 Total Operating Cost Total Returns Stumpage Received 1926 to 1/1/31 from Furnace Department Total Returns from Chemical Logs                                                                                                                                    | 104,218 cds. 64,207 cds. 168,425 "                                          | 41,687,500 ft.<br>41,687,500 "<br>41,687,500 "<br>25,682,711 "<br>67,370,211 "                                                                                                                                                                                                                                                                                                                                                                                                                                                                                                                                                                                                                                                                                                                                                                                                                                                                                                                                                                                                                                                                                                                                                                                                                                                                                                                                                                                                                                                                                                                                                                                                                                                                                                                                                                                                                                                                                                                                                                                                                                                 | \$ 6.89<br>7.09<br>.20<br>1.25<br>.35       | \$287,400.61<br>295,637.43<br>8,236.82<br>32,103.41<br>23,866.59            |
|                                                                                                                                                                                                                                                                                                                 | 和巴巴特 (15.7% Bloom                                                           | 07,370,211                                                                                                                                                                                                                                                                                                                                                                                                                                                                                                                                                                                                                                                                                                                                                                                                                                                                                                                                                                                                                                                                                                                                                                                                                                                                                                                                                                                                                                                                                                                                                                                                                                                                                                                                                                                                                                                                                                                                                                                                                                                                                                                     |                                             |                                                                             |
| Total Deliveries Cordwood 1/1/31 - 7/1/35  Total Operating Cost Total Returns  Stumpage Received 1928 to 1/1/31 from Furnace Department Total Returns from Cordwood Total Returns from Chemical Logs & Cordwood  Cordwood Stumpage given parties on Relief - Year 1932 Total Cordwood and Chemical Logs Removed | 21,935 cds. 21,935 " 21,935 " 10,597 " 32,532 " 200,957 " 3,695 " 204,652 " | (13,012,800 ft.)<br>(1,478,000 ft.)<br>(81,861,011 ft.)                                                                                                                                                                                                                                                                                                                                                                                                                                                                                                                                                                                                                                                                                                                                                                                                                                                                                                                                                                                                                                                                                                                                                                                                                                                                                                                                                                                                                                                                                                                                                                                                                                                                                                                                                                                                                                                                                                                                                                                                                                                                        | \$ 3.31<br>2.90<br>.41<br>.50<br>.44<br>.19 | \$ 72,597.48<br>63,696.99<br>8,900.49<br>5,298.55<br>14,199.04<br>38,065.63 |
| Returns per Acre from Chemical Wood                                                                                                                                                                                                                                                                             |                                                                             | The state of the s |                                             | \$ 3.21                                                                     |