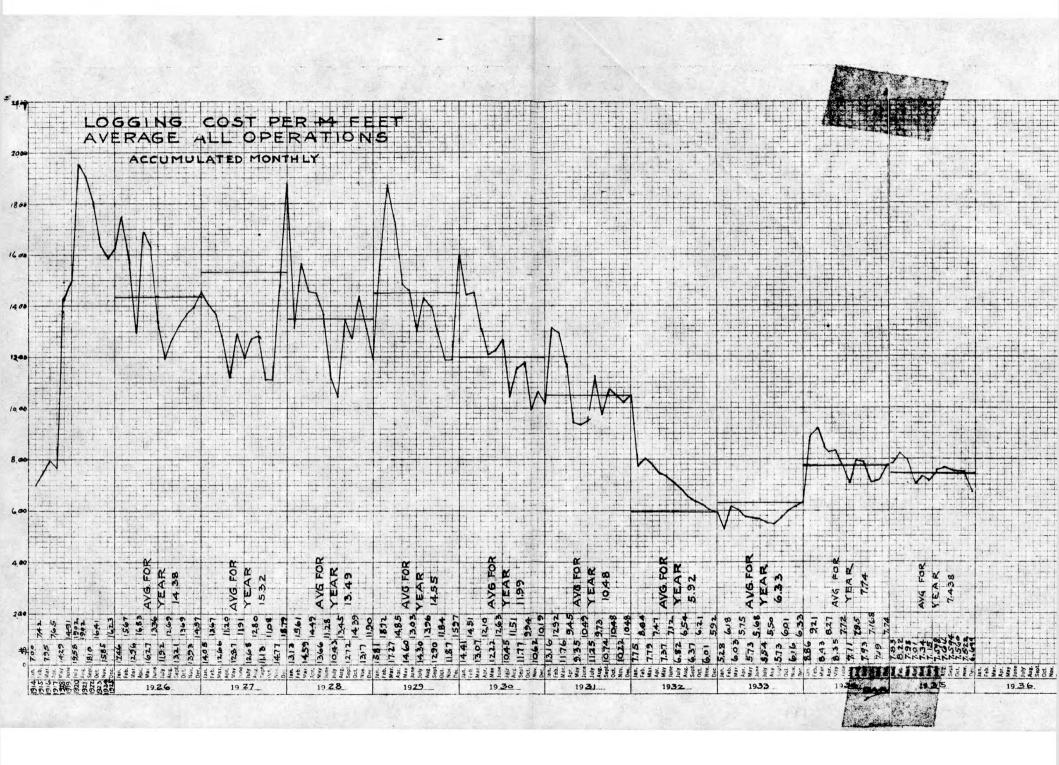

#### OPERATION NO. 154 OPERATING, COMPARED WITH ESTIMATES

|                      | UNIT        | QUANTITIES           |                     |                        |              | UNIT           | COSTS     |              |
|----------------------|-------------|----------------------|---------------------|------------------------|--------------|----------------|-----------|--------------|
| COMMODITY            | OF<br>SCALE | ACTUAL<br>PRODUCTION | ACTUAL<br>SHIPMENTS | ESTIMATED<br>SHIPMENTS | OVER & UNDER | ACTUAL         | ESTIMATED | OVER & UNDER |
| Chemical Logs        | Ft.B.M.     | 3,961,549            | 4,122,549           | 2,200,000              | 1,922,549    | 8.122          | 8.646     | .524         |
| Saw Logs<br>Tie Cuts | Do.         | 1,513,245<br>972,916 | 1,622,245           | 850,203<br>611,797     | 772,042      | 8.089<br>8.326 |           | .557<br>.320 |

Camp No. 154-4 was operated for Chemical logs during period of January 1st to January 11th by Armo Lahti, Contractor.

Camp No. 154-6 was operated during period of January 1st to May 31st with one loader operating unit and during June 1st to June 14th with two loader operating unit, at which time it was moved to Operation No. 196-8.

Overrun in the quantities due to operating additional territory, tributary to Central Location, which was not contemplated when estimates were made.

The underrun in the costs due to operating with better efficiency than the basis used in setting up the estimated costs.