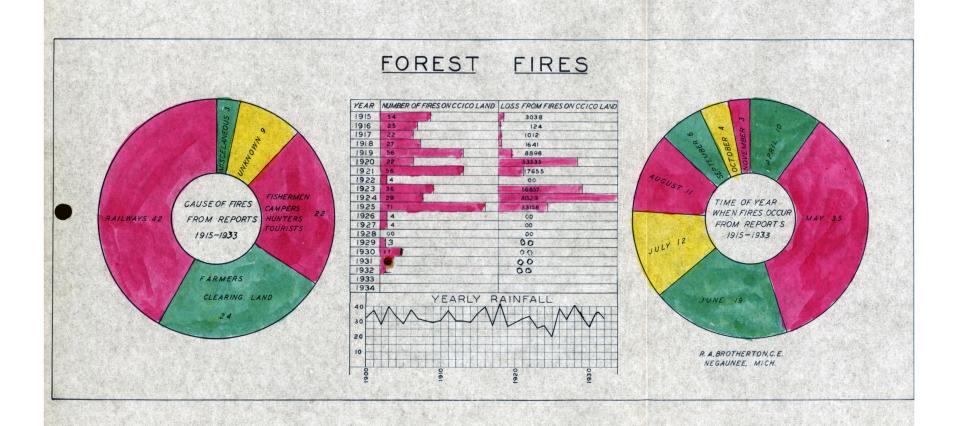

# MUNISING CITY TAXES

| YEAR | CIVIC DIVISION OF TAXES | TOTAL TAKES PAID | PROPORTION PAID BY CCICO. & OTHERS |
|------|-------------------------|------------------|------------------------------------|
| 1915 | 234                     | 83,603.00        | 6                                  |
| 1916 | 3 4                     | 93,934.05        | 6 15                               |
| 1917 | 3 4                     | 96,282.63        | 6 18                               |
| 1918 | 3 4                     | 138,545.50       | 6 5                                |
| 1919 | 3 4                     | 1 59,704.55      | (c                                 |
| 1920 | 2 3 4                   | 185,663.90       | 6 5                                |
| 1921 | 2 3 4                   | 206,912.22       | 6 5                                |
| 1922 | 2 4                     | 189,528.50       | 6 5                                |
| 1923 | 2 3 4                   | 241,852.32       | 6 5                                |
| 1924 | 3 4                     | 250,163.18       | 6 5                                |
| 1925 | 3 4                     | 212,073.02       | 6 15                               |
| 1926 | 3 4                     | 211,565.50       | 6 5                                |
| 1927 |                         | 184,800,45       | <b>6</b>                           |
| 1928 | 2 3 4                   | 184,110,20       |                                    |
| 1929 | 3 4                     | 171,377.93       | 6                                  |
| 1930 | 2 3 4                   | 173,617.38       | 6                                  |
| 1931 | 2 3 4                   | 164,632.56       |                                    |
| 1932 | 2 3 4                   | 125,896.49       | 6                                  |
|      |                         |                  |                                    |
|      |                         |                  |                                    |
|      |                         |                  |                                    |
|      |                         |                  |                                    |
|      |                         | Page War         |                                    |

STATE Z COUNTY 3 CITY GEN. FUND 4 SCHOOL 5 PAID BY CCICO. 6 PAID BY OTHERS

SCALE 1" = 100,000

2-8-1929- RAB.

| C DIVIS                                                                                                                                                                                                                                                                                                                                                                                                                                                                                                                                                                                                                                                                                                                                                                                                                                                                                                                                                                                                                                                                                                                                                                                                                                                                                                                                                                                                                                                                                                                                                                                                                                                                                                                                                                                                                                                                                                                                                                                                                                                                                                                        |     | CIVIC DIVISION OF TAX | CES TOTAL TAYES PAID        | PROPORTION PAID BY CC I CO & OTHER |
|--------------------------------------------------------------------------------------------------------------------------------------------------------------------------------------------------------------------------------------------------------------------------------------------------------------------------------------------------------------------------------------------------------------------------------------------------------------------------------------------------------------------------------------------------------------------------------------------------------------------------------------------------------------------------------------------------------------------------------------------------------------------------------------------------------------------------------------------------------------------------------------------------------------------------------------------------------------------------------------------------------------------------------------------------------------------------------------------------------------------------------------------------------------------------------------------------------------------------------------------------------------------------------------------------------------------------------------------------------------------------------------------------------------------------------------------------------------------------------------------------------------------------------------------------------------------------------------------------------------------------------------------------------------------------------------------------------------------------------------------------------------------------------------------------------------------------------------------------------------------------------------------------------------------------------------------------------------------------------------------------------------------------------------------------------------------------------------------------------------------------------|-----|-----------------------|-----------------------------|------------------------------------|
| 3                                                                                                                                                                                                                                                                                                                                                                                                                                                                                                                                                                                                                                                                                                                                                                                                                                                                                                                                                                                                                                                                                                                                                                                                                                                                                                                                                                                                                                                                                                                                                                                                                                                                                                                                                                                                                                                                                                                                                                                                                                                                                                                              | Œ.  | 3                     | 337,652.23                  | 5 4                                |
| 3                                                                                                                                                                                                                                                                                                                                                                                                                                                                                                                                                                                                                                                                                                                                                                                                                                                                                                                                                                                                                                                                                                                                                                                                                                                                                                                                                                                                                                                                                                                                                                                                                                                                                                                                                                                                                                                                                                                                                                                                                                                                                                                              | 1   | 1                     | 397,094.83                  | 5                                  |
| 3                                                                                                                                                                                                                                                                                                                                                                                                                                                                                                                                                                                                                                                                                                                                                                                                                                                                                                                                                                                                                                                                                                                                                                                                                                                                                                                                                                                                                                                                                                                                                                                                                                                                                                                                                                                                                                                                                                                                                                                                                                                                                                                              | 0   | 3                     | 400.467.86                  | 5 4                                |
|                                                                                                                                                                                                                                                                                                                                                                                                                                                                                                                                                                                                                                                                                                                                                                                                                                                                                                                                                                                                                                                                                                                                                                                                                                                                                                                                                                                                                                                                                                                                                                                                                                                                                                                                                                                                                                                                                                                                                                                                                                                                                                                                | (F) |                       | 432,865.36                  | 5 4                                |
| 3                                                                                                                                                                                                                                                                                                                                                                                                                                                                                                                                                                                                                                                                                                                                                                                                                                                                                                                                                                                                                                                                                                                                                                                                                                                                                                                                                                                                                                                                                                                                                                                                                                                                                                                                                                                                                                                                                                                                                                                                                                                                                                                              |     | 3                     | 502,706.26                  | 5 141                              |
|                                                                                                                                                                                                                                                                                                                                                                                                                                                                                                                                                                                                                                                                                                                                                                                                                                                                                                                                                                                                                                                                                                                                                                                                                                                                                                                                                                                                                                                                                                                                                                                                                                                                                                                                                                                                                                                                                                                                                                                                                                                                                                                                |     |                       | 563,211.51                  |                                    |
|                                                                                                                                                                                                                                                                                                                                                                                                                                                                                                                                                                                                                                                                                                                                                                                                                                                                                                                                                                                                                                                                                                                                                                                                                                                                                                                                                                                                                                                                                                                                                                                                                                                                                                                                                                                                                                                                                                                                                                                                                                                                                                                                |     |                       | 610,118. 24                 | 3 4                                |
| The state of the s | •   | 1 3 3 S               | 575,996.66                  | 5   4                              |
| 1                                                                                                                                                                                                                                                                                                                                                                                                                                                                                                                                                                                                                                                                                                                                                                                                                                                                                                                                                                                                                                                                                                                                                                                                                                                                                                                                                                                                                                                                                                                                                                                                                                                                                                                                                                                                                                                                                                                                                                                                                                                                                                                              | Di  | U 2 3                 | <b>675</b> , 73 <b>3.07</b> | 5 4                                |
|                                                                                                                                                                                                                                                                                                                                                                                                                                                                                                                                                                                                                                                                                                                                                                                                                                                                                                                                                                                                                                                                                                                                                                                                                                                                                                                                                                                                                                                                                                                                                                                                                                                                                                                                                                                                                                                                                                                                                                                                                                                                                                                                | 0   |                       | 688,808.19                  | - B 1 A                            |
|                                                                                                                                                                                                                                                                                                                                                                                                                                                                                                                                                                                                                                                                                                                                                                                                                                                                                                                                                                                                                                                                                                                                                                                                                                                                                                                                                                                                                                                                                                                                                                                                                                                                                                                                                                                                                                                                                                                                                                                                                                                                                                                                | 130 | DE 2 3                | 601,114.83                  | 5 4                                |
|                                                                                                                                                                                                                                                                                                                                                                                                                                                                                                                                                                                                                                                                                                                                                                                                                                                                                                                                                                                                                                                                                                                                                                                                                                                                                                                                                                                                                                                                                                                                                                                                                                                                                                                                                                                                                                                                                                                                                                                                                                                                                                                                | 0   |                       | 560, 317, 24                | 5 4                                |
|                                                                                                                                                                                                                                                                                                                                                                                                                                                                                                                                                                                                                                                                                                                                                                                                                                                                                                                                                                                                                                                                                                                                                                                                                                                                                                                                                                                                                                                                                                                                                                                                                                                                                                                                                                                                                                                                                                                                                                                                                                                                                                                                | 9   |                       | 555,763.93                  | 4                                  |
|                                                                                                                                                                                                                                                                                                                                                                                                                                                                                                                                                                                                                                                                                                                                                                                                                                                                                                                                                                                                                                                                                                                                                                                                                                                                                                                                                                                                                                                                                                                                                                                                                                                                                                                                                                                                                                                                                                                                                                                                                                                                                                                                | 0   |                       | 506,618.82                  | 5 4                                |
| 3                                                                                                                                                                                                                                                                                                                                                                                                                                                                                                                                                                                                                                                                                                                                                                                                                                                                                                                                                                                                                                                                                                                                                                                                                                                                                                                                                                                                                                                                                                                                                                                                                                                                                                                                                                                                                                                                                                                                                                                                                                                                                                                              | •   | 3                     | 478,793.82                  |                                    |
| .3                                                                                                                                                                                                                                                                                                                                                                                                                                                                                                                                                                                                                                                                                                                                                                                                                                                                                                                                                                                                                                                                                                                                                                                                                                                                                                                                                                                                                                                                                                                                                                                                                                                                                                                                                                                                                                                                                                                                                                                                                                                                                                                             |     | 12 3                  | 464,003,03                  | 5 4                                |
| 3                                                                                                                                                                                                                                                                                                                                                                                                                                                                                                                                                                                                                                                                                                                                                                                                                                                                                                                                                                                                                                                                                                                                                                                                                                                                                                                                                                                                                                                                                                                                                                                                                                                                                                                                                                                                                                                                                                                                                                                                                                                                                                                              | 0   | 3                     | 44 1, 421. 20               |                                    |
| 3                                                                                                                                                                                                                                                                                                                                                                                                                                                                                                                                                                                                                                                                                                                                                                                                                                                                                                                                                                                                                                                                                                                                                                                                                                                                                                                                                                                                                                                                                                                                                                                                                                                                                                                                                                                                                                                                                                                                                                                                                                                                                                                              | 0   | 02.3                  | 323,186.29                  | 5 4                                |
|                                                                                                                                                                                                                                                                                                                                                                                                                                                                                                                                                                                                                                                                                                                                                                                                                                                                                                                                                                                                                                                                                                                                                                                                                                                                                                                                                                                                                                                                                                                                                                                                                                                                                                                                                                                                                                                                                                                                                                                                                                                                                                                                |     |                       |                             |                                    |
|                                                                                                                                                                                                                                                                                                                                                                                                                                                                                                                                                                                                                                                                                                                                                                                                                                                                                                                                                                                                                                                                                                                                                                                                                                                                                                                                                                                                                                                                                                                                                                                                                                                                                                                                                                                                                                                                                                                                                                                                                                                                                                                                |     |                       |                             |                                    |
|                                                                                                                                                                                                                                                                                                                                                                                                                                                                                                                                                                                                                                                                                                                                                                                                                                                                                                                                                                                                                                                                                                                                                                                                                                                                                                                                                                                                                                                                                                                                                                                                                                                                                                                                                                                                                                                                                                                                                                                                                                                                                                                                |     |                       | Continue Continue           |                                    |
|                                                                                                                                                                                                                                                                                                                                                                                                                                                                                                                                                                                                                                                                                                                                                                                                                                                                                                                                                                                                                                                                                                                                                                                                                                                                                                                                                                                                                                                                                                                                                                                                                                                                                                                                                                                                                                                                                                                                                                                                                                                                                                                                |     |                       |                             |                                    |
|                                                                                                                                                                                                                                                                                                                                                                                                                                                                                                                                                                                                                                                                                                                                                                                                                                                                                                                                                                                                                                                                                                                                                                                                                                                                                                                                                                                                                                                                                                                                                                                                                                                                                                                                                                                                                                                                                                                                                                                                                                                                                                                                |     |                       |                             |                                    |

STATE 2 COUNTY 3 TOWNSHIPS & CITIES 4 PAID BY CCICO. 3 PAID BY OTHERS

SCALE I" - 300,000

2-8-1929 - RAB.

## ALGER COUNTY TAXES 300000 300,000 280,000 260,000 240,000 220,000 280,000 180,000 160,000 140,000 120,000 100,000 80,000 60000 STATE. TARES... 40,000 20,000 1915 1916 1917 1918 1919 1920 1921 1922 1923 1924 1925 1926 1927 1928 1929 1930 1931 1932, 1933 1934 1935