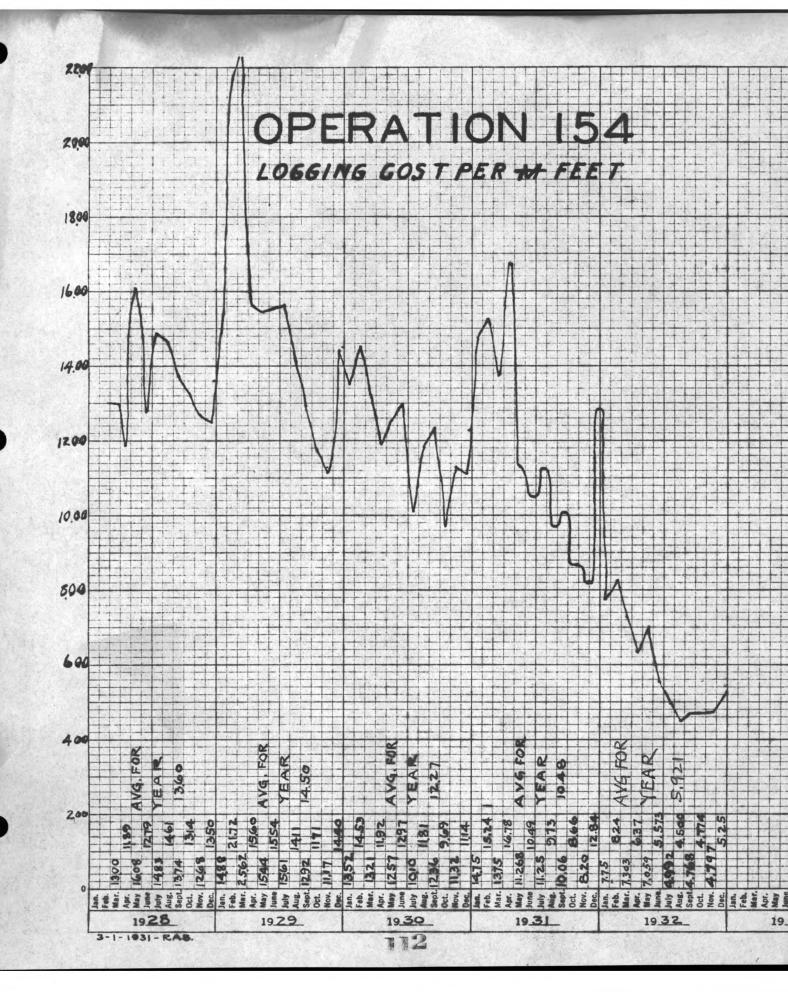

299.69                                                                    | 426.79    |
| Steel Lifted                                    | 15.00           | 16.43      | 110.14                                                                    | 169.77    |
|                                                 |                 |            |                                                                           |           |
| TOTAL COST PER MILE                             |                 |            | 813.49                                                                    | 1,303.72  |

TAA:MD-3. 2/28/33.

### EXPERIMENTAL FOREST

### LAKE STATES FOREST EXPERIMENT STATION RUSE MICH.

NORTH 1/2 SECTION 35 T. 46 N. R.23 W.







LOGGING COST PER M FEE

AVERAGE ALL OPERATIONS

1926





#### LAND DEPARTMENT

### STATEMENT OF POREST FIRES OCCURRING DURING THE YEAR 1932 AS REPORTED BY THE WARLOUS DEPARTMENTS OF THE CLEVELAND-CLIFFS IRON COMPANY

| REPORT<br>NO. |              | LOCATION                                                            | OWNER OF LAND |      | CAUSE            |                       | ATTRIBUTABLE             |               |                       | A CONTRACTOR | 1000                              | 100000                   | AND PROPERTY AND ADDRESS OF |              |                           |                               |      |
|---------------|--------------|---------------------------------------------------------------------|---------------|------|------------------|-----------------------|--------------------------|---------------