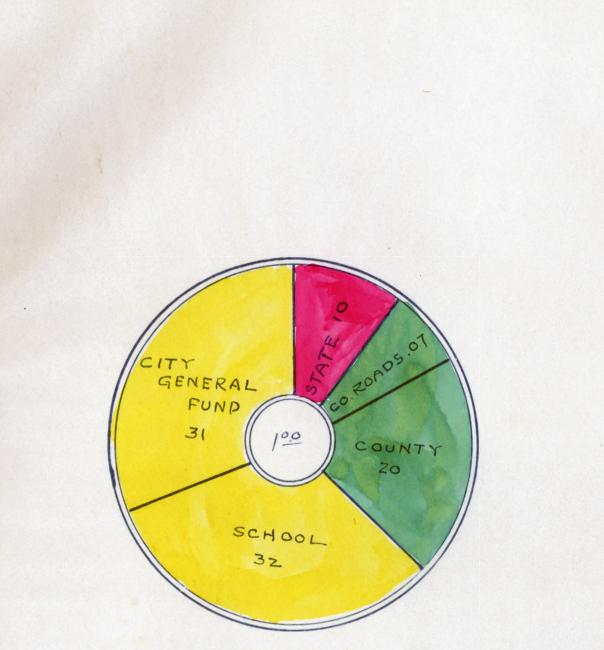

## ISHPEMING TAXES

|                | AMT PER | % PAID TO |
|----------------|---------|-----------|
| STATE          | .3742   | .10       |
| COUNTY ROADS   | 12748   | .07       |
| COUNTY         | .7825   | .20       |
| SCHOOL         | 1.2427  | .32       |
| CITY GEN. FUND | 1.2219  | .31       |
| TOTAL          | 3.8961  | 100       |