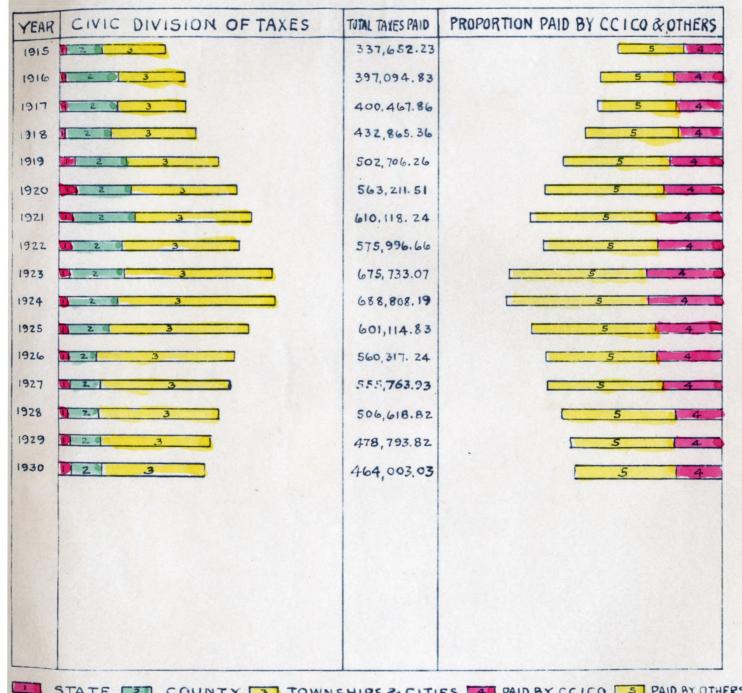

4<br>7361<br>580000 | 3 00<br>8 00<br>6 00<br>8 00 | 15553 69<br>101797 00<br>12325 60 | 3356 26<br>48171 32<br>98 35  | 16<br>27<br>.005 | 38641500<br>572552500<br>71030000 | 19999 44<br>190533 36<br>22746 15 | 5 18<br>3 74<br>3 21 | 2671<br>1232<br>18275<br>2266<br>24446 | 95 929<br>08 428<br>88 6354<br>15 787<br>06 8500 | 4 00<br>6 00<br>9 50<br>0 00 | 14483 36<br>108 711 48<br>12 600 50 | 3373 3<br>50741 4<br>103 S | 6 17<br>4 27<br>8.00  |

JAN. 1929-RA.B.



| STATE          | .32  | .06  |
|----------------|------|------|
| COUNTY         | .94  | .18  |
| SCHOOL         | 2.35 | .45  |
| CITY GEN. FUND | 1.60 | .31  |
| TOTAL          | 5.21 | 1.00 |

#### MUNISING CITY TAXES



STATE COUNTY 3 CITY GEN FUND A SCHOOL PAID BY CCICO F PAID BY OTHERS SCALE I" = 100,000 2-8-1929- RAS.



STATE Z COUNTY J TOWNSHIPS & CITIES A PAID BY CCICO. S PAID BY OTHERS SCALE I" - 300,000 2-8-1929 - RAB.



|                                                                                                                         |                                                                                                                                  |                                                                                                            |                                                                                                                                                                                        | 19                                                                                       | 5