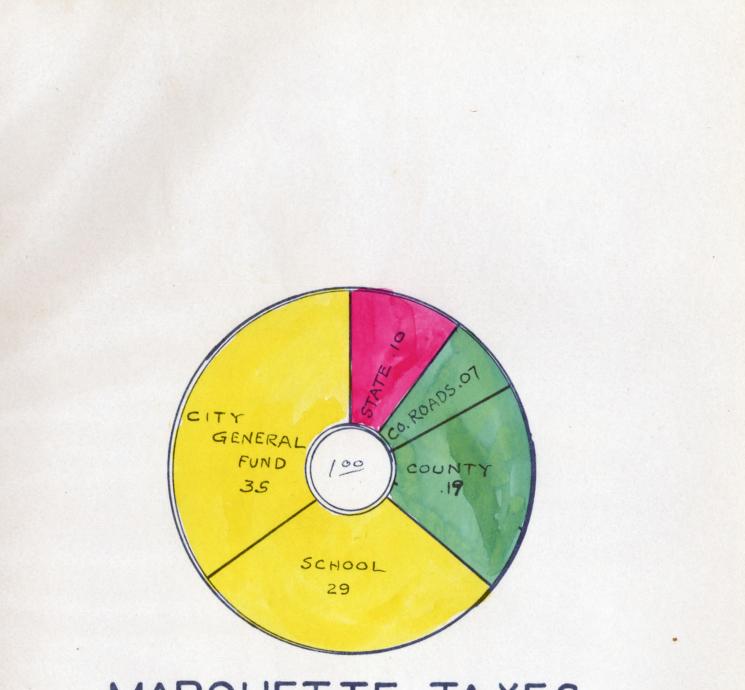

### MARQUETTE TAXES

|                | AMT PAID<br>PER 100 % VAL | % PAID TO<br>EACH 100 |
|----------------|---------------------------|-----------------------|
| STATE          | .38                       | .10                   |
| COUNTY ROADS   | . 27                      | .07                   |
| COUNTY         | .78                       | .19                   |
| SCHOOL         | 1.19                      | .29                   |
| CITY GEN. FUND | 1.43                      | .35                   |
| TOTAL          | 4.05                      | 1.00                  |