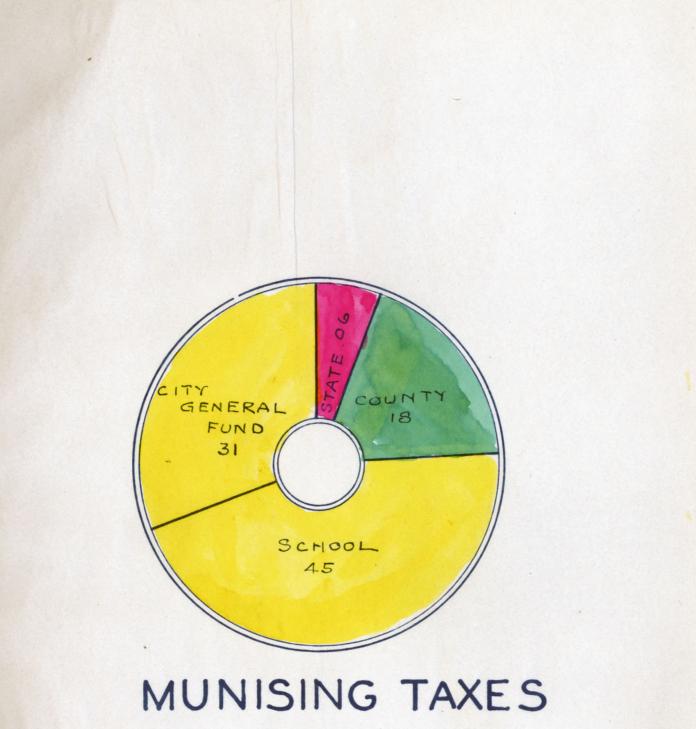

r>108 711 48<br>12 600 50 | 3373 3<br>50741 4<br>103 S | 6 17<br>4 27<br>8.00  |
| LA KEFIELD<br>MG MILLAN<br>PENTLAND                         | 409,695 00<br>5,796,995 00<br>73 1,700 00 | 21 090 19<br>181 647 16<br>22 207 64 | 5 15<br>3 17<br>3 05 | 3 059 9<br>1408 5<br>20314 1<br>2514 0<br>27 296 6 | 15 8968<br>70 4128<br>66 59534<br>7361<br>580000 | 3 00<br>8 00<br>6 00<br>8 00 | 15553 69<br>101797 00<br>12325 60 | 3356 26<br>48171 32<br>98 35  | 16<br>27<br>.005 | 38641500<br>572552500<br>71030000 | 19999 44<br>190533 36<br>22746 15 | 5 18<br>3 74<br>3 21 | 2671<br>1232<br>18275<br>2266<br>24446 | 95 929<br>08 428<br>88 6354<br>15 787<br>06 8500 | 4 00<br>6 00<br>9 50<br>0 00 | 14483 36<br>108 711 48<br>12 600 50 | 3373 3<br>50741 4<br>103 S | 6 17<br>4 27<br>8.00  |

JAN. 1929-RA.B.



| STATE          | .32  | .06  |
|----------------|------|------|
| COUNTY         | .94  | .18  |
| SCHOOL         | 2.35 | .45  |
| CITY GEN. FUND | 1.60 | .31  |
| TOTAL          | 5.21 | 1.00 |

#### MUNISING CITY TAXES



STATE COUNTY 3 CITY GEN FUND A SCHOOL PAID BY CCICO F PAID BY OTHERS SCALE I" = 100,000 2-8-1929- RAS.



STATE Z COUNTY J TOWNSHIPS & CITIES A PAID BY CCICO. S PAID BY OTHERS SCALE I" - 300,000 2-8-1929 - RAB.



|                                                                                                                         |                                                                                                                                  |