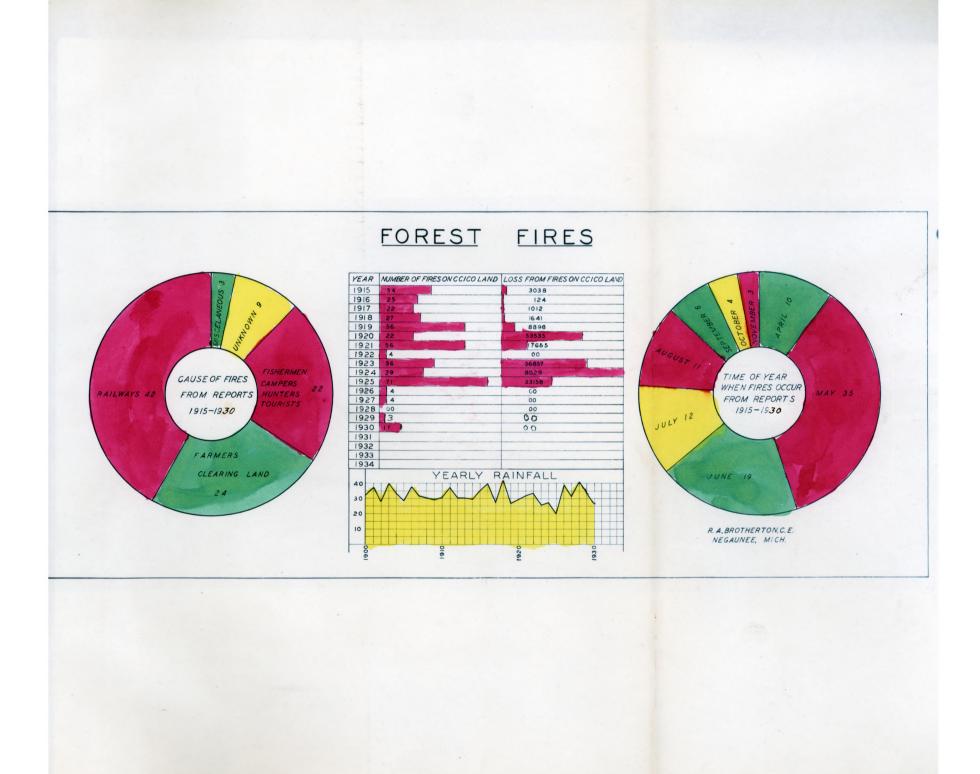

### NEGAUNEE CITY TAXES

| YEAR CIVIC DIVISION OF TAXES | TOTAL PAID       | PROPORTION PAID BY CCICO. & OTHERS |
|------------------------------|------------------|------------------------------------|
| 1910 1214 15-6               | 163,150.37       |                                    |
| 1911 1923 4 5-6              | 247,643.86       | 8 61.8 7                           |
| 1912 1 2 3 41 5-6            | 243961.90        | 8 61.6 7                           |
| 1913 1913 4 15-6             | 261,353.14       | 2 2 4 7                            |
| 1914 12-31 4 1 5-6           | 232.113.27       | 8 150 7                            |
| 1915 2-314 15-6              | 271,173.57       | 8 57.6 7                           |
| 1916 12-2 4 1 5-6            | 271,015.34       | 8 56.9 7                           |
| 1917 231 41 5-6              | 313,582.35       | 8 58.57                            |
| 1918 1 2-3 4 1 5-6           | 352,654,40       | 61.5                               |
| 1919 1912 2 3 4 1 5-6        | 411, 399.20      | 8 646 7                            |
| 1920 2-3 4 1 5-6             | 4 4 9, 8 47. 8 8 | 8 167.5 7                          |
| 1921 2-3 3 A 1 5-6           | 493.418.70       | 8 69.8 7                           |
| 1922 1 2-3 4 5-6             | 493,151.38       | 3 71.0 7                           |
| 1923 2-3 4 1 5-6             | 512,963.58       | 8 70.7 7                           |
| 1924 2-3 4 5-6               | 538,383.69       | 8 71.4 7                           |
| 1925 2-3 4 5-6               | 533,975.96       | 75.4 7                             |
| 1926 1-3 A 1 5-6             | 587,330.68       | 8 75 1                             |
| 1927 2-3 4 5-6               | 589,686.71       |                                    |
| 1928 2-3 4 5-6               | 571,083.87       |                                    |
| 1929 2-3 4 5-6               | 600,704.68       | 9 1 76.1 7                         |
| 1930 2-3 4 5-6               | 611, 259.85      | 75.8                               |
|                              |                  |                                    |
|                              |                  |                                    |
|                              |                  |                                    |
|                              |                  |                                    |
|                              |                  |                                    |
|                              | I                | L                                  |