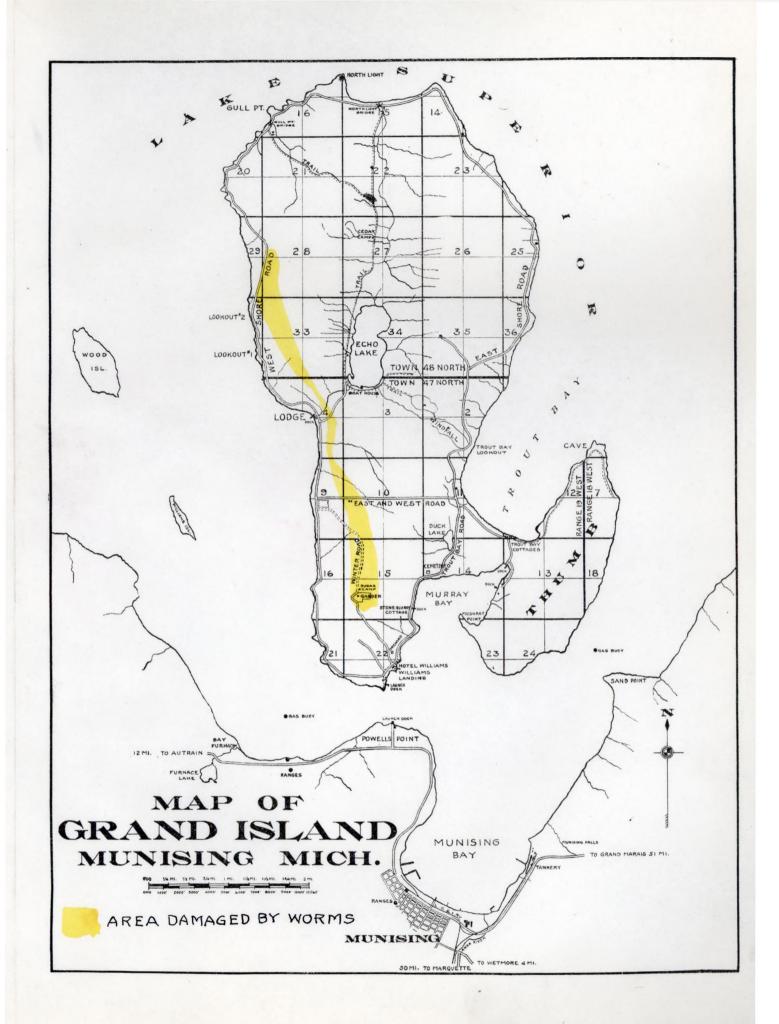

1<br>43 02<br>72 19<br>45 04<br>57 76<br>54 32 | 940558 00<br>1562080 00<br>245245 00<br>572575 00<br>472941 00<br>3,332400 00<br>1.181,460 00<br>813,480 00 | 21372 15<br>73336 82<br>3445 50<br>33227 09<br>29469 50<br>173617 38<br>59657 01 | 2 28<br>4 72<br>1 61<br>5 83<br>6 25<br>5 21<br>5 12<br>4 33 | 193<br>3039 as<br>5047 13<br>792 39<br>1850 00<br>1528 08<br>10,767 08<br>3817 34 | <b>30</b><br>8833 10<br>14669 61<br>2303 11<br>5377 09<br>4441 42<br>31294 80<br>11095 17<br>7639 43 | 9500 00<br>53620 00<br>26000 00<br>23500 00<br>23500 00<br>131,555 50<br>44744 50 | 13466<br>48905<br>3609<br>813<br>5772<br>6078<br>41976<br>11554 | 16 63<br>97 67<br>89 91<br>74 02<br>13 20<br>13 20<br>12 04<br>29 70<br>60 33 |

1-24-1929-RA.B.





OPERATION 167 47-18







LOGGING COST PER M FEET









#### THE CLEVELAND-CLIFFS IRON COMPANY

#### LAND DEPARTMENT

#### STATEMENT OF FOREST FIRES COCURRING JURING THE YEAR 1930 AS REPORTED BY THE VARIOUS DEPARTMENTS OF THE OLDVELAND-GLI FFS IRON COMPANY

145

|               |              |                                                         |     | OWNER OF        |                  |                       | CAUSE                    |                                  |                       |                            | BUTABLE                            | -                    |               |                | -            |                          |                                  |
|---------------|--------------|---------------------------------------------------------|-----|-----------------|------------------|-------------