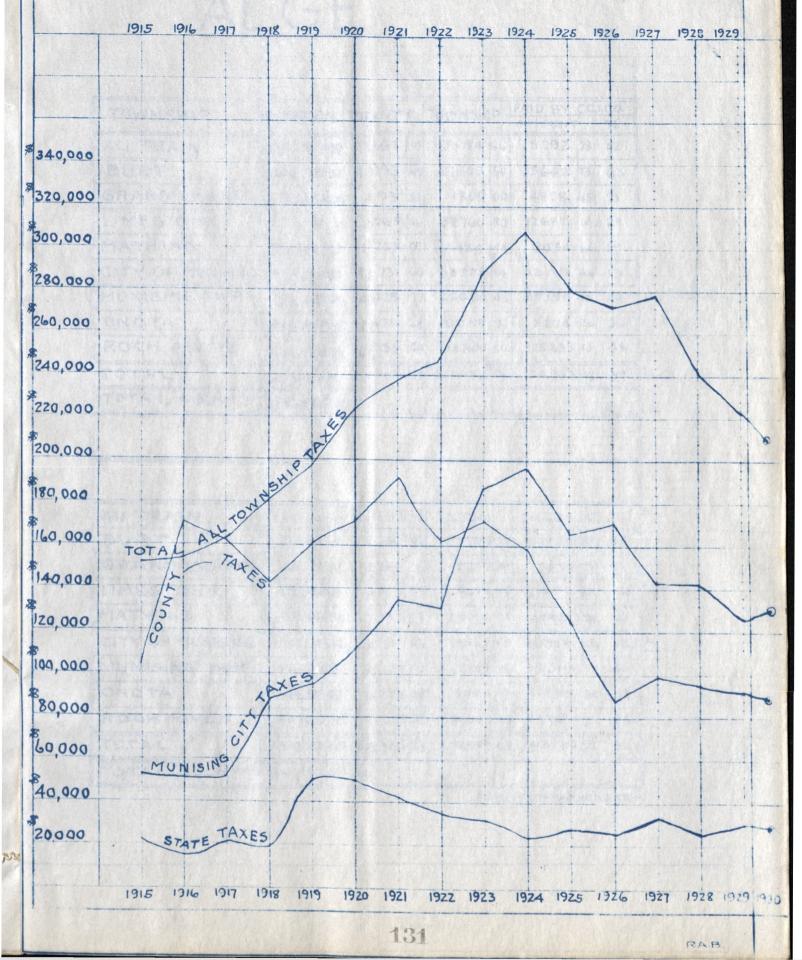

<br>98 35  | 16<br>27<br>.005 | 38641500<br>572552500<br>71030000 | 19999 44<br>190533 36<br>22746 15 | 5 18<br>3 74<br>3 21 | 2671<br>1232<br>18275<br>2266<br>24446 | 95 929<br>08 428<br>88 6354<br>15 787<br>06 8500 | 4 00<br>6 00<br>9 50<br>0 00 | 14483 36<br>108 711 48<br>12 600 50 | 3373 3<br>50741 4<br>103 S | 6 17<br>4 27<br>8.00  |

JAN. 1929-RA.B.



| STATE          | .32  | .06  |
|----------------|------|------|
| COUNTY         | .94  | .18  |
| SCHOOL         | 2.35 | .45  |
| CITY GEN. FUND | 1.60 | .31  |
| TOTAL          | 5.21 | 1.00 |

#### MUNISING CITY TAXES



STATE COUNTY 3 CITY GEN FUND A SCHOOL PAID BY CCICO F PAID BY OTHERS SCALE I" = 100,000 2-8-1929- RAS.



STATE Z COUNTY J TOWNSHIPS & CITIES A PAID BY CCICO. S PAID BY OTHERS SCALE I" - 300,000 2-8-1929 - RAB.



|                                                                                                                         |                                                                                                                                  |                                                                                                            |                                                                                                                                                                                        | 19                                                                                       | 5