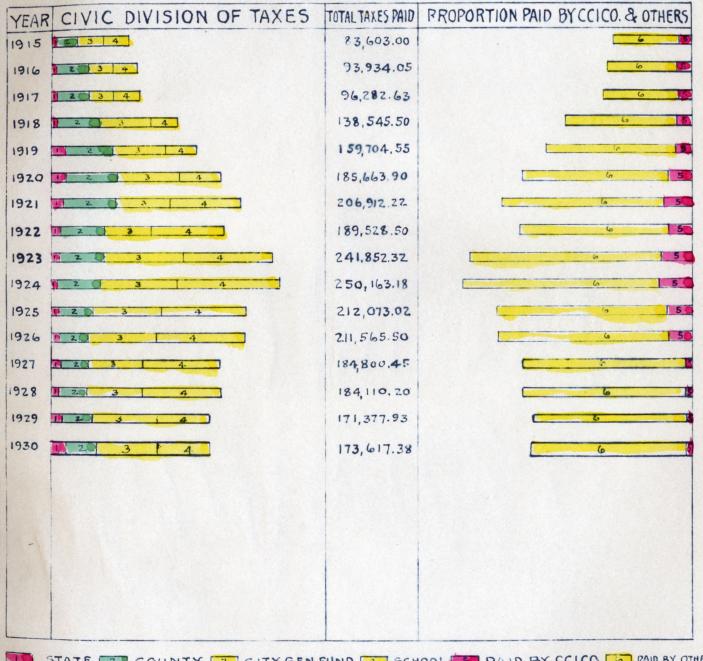

5 15<br>3 17<br>3 05 | 3 059 9<br>1408 5<br>20314 1<br>2514 0<br>27 296 6 | 15 8968<br>70 4128<br>66 59534<br>7361<br>580000 | 3 00<br>8 00<br>6 00<br>8 00 | 15553 69<br>101797 00<br>12325 60 | 3356 26<br>48171 32<br>98 35  | 16<br>27<br>.005 | 38641500<br>572552500<br>71030000 | 19999 44<br>190533 36<br>22746 15 | 5 18<br>3 74<br>3 21 | 2671<br>1232<br>18275<br>2266<br>24446 | 95 929<br>08 428<br>88 6354<br>15 787<br>06 8500 | 4 00<br>6 00<br>9 50<br>0 00 | 14483 36<br>108 711 48<br>12 600 50 | 3373 3<br>50741 4<br>103 S | 6 17<br>4 27<br>8.00  |

JAN. 1929-RA.B.



| STATE          | .32  | .06  |
|----------------|------|------|
| COUNTY         | .94  | .18  |
| SCHOOL         | 2.35 | .45  |
| CITY GEN. FUND | 1.60 | .31  |
| TOTAL          | 5.21 | 1.00 |

#### MUNISING CITY TAXES



STATE COUNTY 3 CITY GEN FUND A SCHOOL PAID BY CCICO F PAID BY OTHERS SCALE I" = 100,000 2-8-1929- RAS.



STATE Z COUNTY J TOWNSHIPS & CITIES A PAID BY CCICO. S PAID BY OTHERS SCALE I" - 300,000 2-8-1929 - RAB.



|                                                                                                                         |                                                                                                                                  |                                                                                                            |                                                                                                                                                                                        | 19