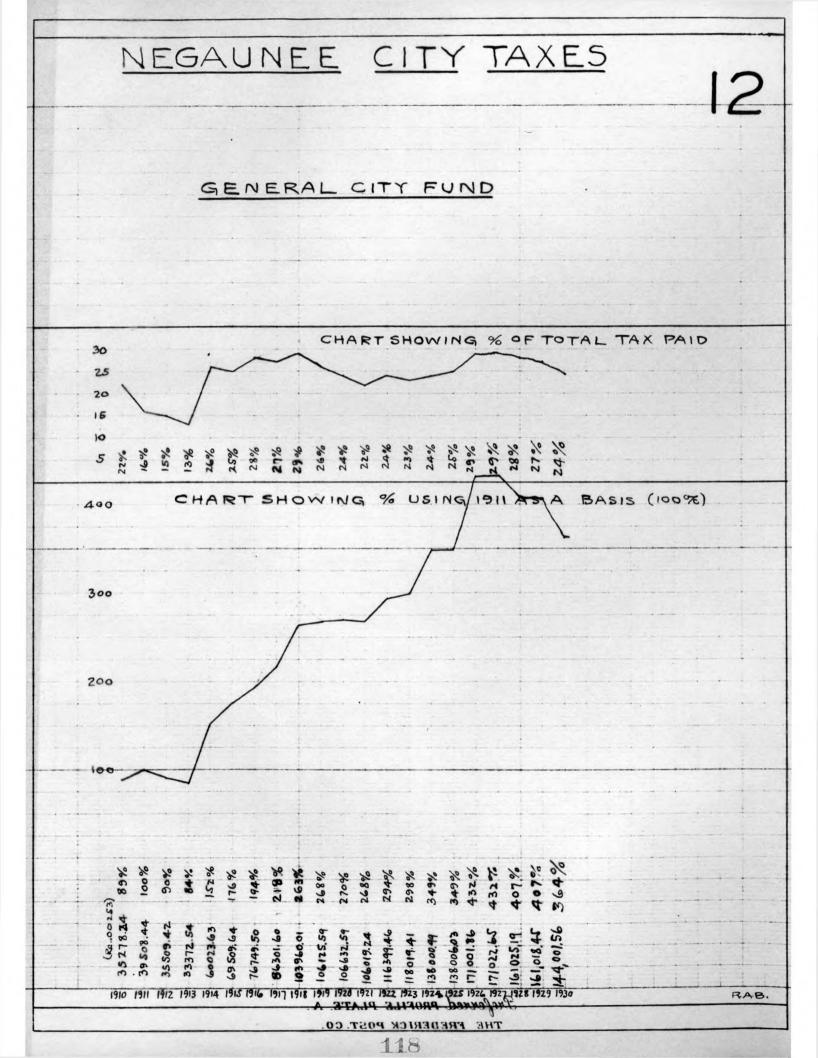

### NEGAUNEE CITY TAXES

| YEAR CIVIC DIVISION OF TAXES | TOTAL PAID       | PROPORTION PAID BY CCICO. & OTHERS |
|------------------------------|------------------|------------------------------------|
| 1910 1214 15-6               | 163,150.37       |                                    |
| 1911 1923 4 5-6              | 247,643.86       | 8 61.8 7                           |
| 1912 1 2 3 41 5-6            | 243961.90        | 8 61.6 7                           |
| 1913 1913 4 15-6             | 261,353.14       | 2 2 4 7                            |
| 1914 12-31 4 1 5-6           | 232.113.27       | 8 150 7                            |
| 1915 2-314 15-6              | 271,173.57       | 8 57.6 7                           |
| 1916 12-2 4 1 5-6            | 271,015.34       | 8 56.9 7                           |
| 1917 231 41 5-6              | 313,582.35       | 8 58.57                            |
| 1918 1 2-3 4 1 5-6           | 352,654,40       | 61.5                               |
| 1919 1912 2 3 4 1 5-6        | 411, 399.20      | 8 646 7                            |
| 1920 2-3 4 1 5-6             | 4 4 9, 8 47. 8 8 | 8 167.5 7                          |
| 1921 2-3 3 A 1 5-6           | 493.418.70       | 8 69.8 7                           |
| 1922 1 2-3 4 5-6             | 493,151.38       | 3 71.0 7                           |
| 1923 2-3 4 1 5-6             | 512,963.58       | 8 70.7 7                           |
| 1924 2-3 4 5-6               | 538,383.69       | 8 71.4 7                           |
| 1925 2-3 4 5-6               | 533,975.96       | 75.4 7                             |
| 1926 1-3 A 1 5-6             | 587,330.68       | 8 75 1                             |
| 1927 2-3 4 5-6               | 589,686.71       |                                    |
| 1928 2-3 4 5-6               | 571,083.87       |                                    |
| 1929 2-3 4 5-6               | 600,704.68       | 9 1 76.1 7                         |
| 1930 2-3 4 5-6               | 611, 259.85      | 75.8                               |
|                              |                  |                                    |
|                              |                  |                                    |
|                              |                  |                                    |
|                              |                  |                                    |
|                              |                  |                                    |
|                              | I                | L                                  |