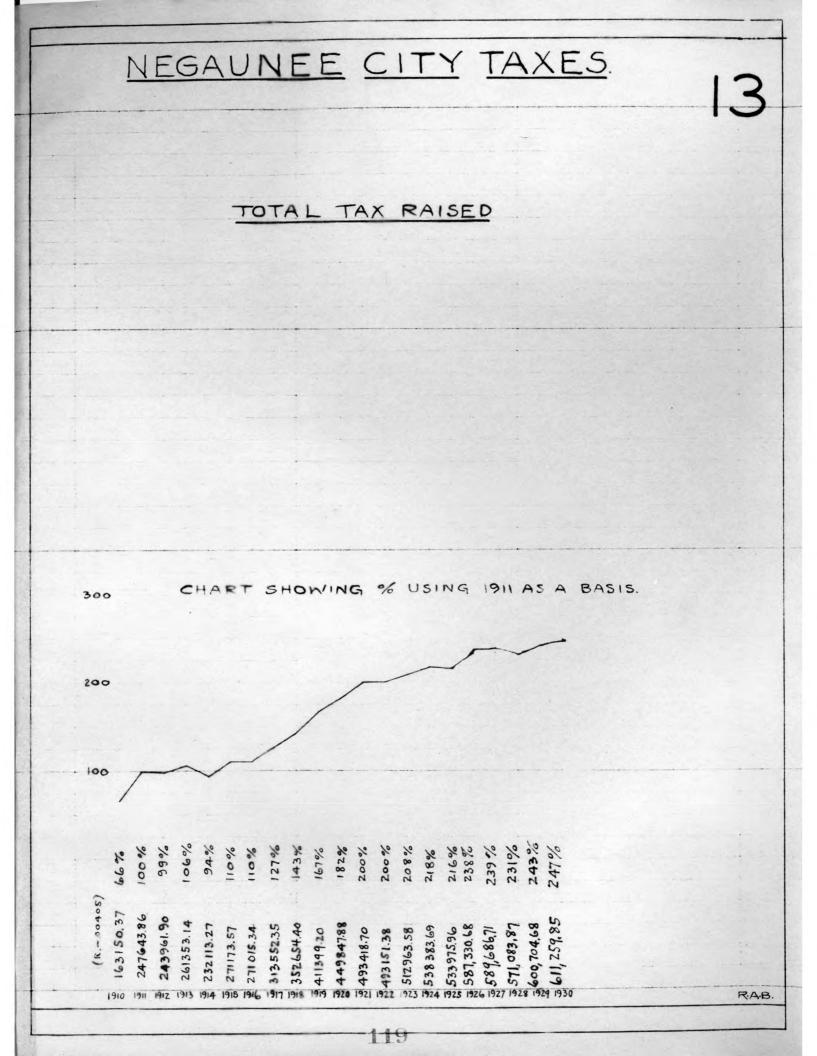

### NEGAUNEE CITY TAXES

| YEAR CIVIC DIVISION OF TAXES | TOTAL PAID       | PROPORTION PAID BY CCICO. & OTHERS |
|------------------------------|------------------|------------------------------------|
| 1910 1214 15-6               | 163,150.37       |                                    |
| 1911 1923 4 5-6              | 247,643.86       | 8 61.8 7                           |
| 1912 1 2 3 41 5-6            | 243961.90        | 8 61.6 7                           |
| 1913 1913 4 15-6             | 261,353.14       | 2 2 4 7                            |
| 1914 12-31 4 1 5-6           | 232.113.27       | 8 150 7                            |
| 1915 2-314 15-6              | 271,173.57       | 8 57.6 7                           |
| 1916 12-2 4 1 5-6            | 271,015.34       | 8 56.9 7                           |
| 1917 231 41 5-6              | 313,582.35       | 8 58.57                            |
| 1918 1 2-3 4 1 5-6           | 352,654,40       | 61.5                               |
| 1919 1912 2 3 4 1 5-6        | 411, 399.20      | 8 646 7                            |
| 1920 2-3 4 1 5-6             | 4 4 9, 8 47. 8 8 | 8 167.5 7                          |
| 1921 2-3 3 A 1 5-6           | 493.418.70       | 8 69.8 7                           |
| 1922 1 2-3 4 5-6             | 493,151.38       | 3 71.0 7                           |
| 1923 2-3 4 1 5-6             | 512,963.58       | 8 70.7 7                           |
| 1924 2-3 4 5-6               | 538,383.69       | 8 71.4 7                           |
| 1925 2-3 4 5-6               | 533,975.96       | 75.4 7                             |
| 1926 1-3 A 1 5-6             | 587,330.68       | 8 75 1                             |
| 1927 2-3 4 5-6               | 589,686.71       |                                    |
| 1928 2-3 4 5-6               | 571,083.87       |                                    |
| 1929 2-3 4 5-6               | 600,704.68       | 9 1 76.1 7                         |
| 1930 2-3 4 5-6               | 611, 259.85      | 75.8                               |
|                              |                  |                                    |
|                              |                  |                                    |
|                              |                  |                                    |
|                              |                  |                                    |
|                              |                  |                                    |
|                              | I                | L                                  |