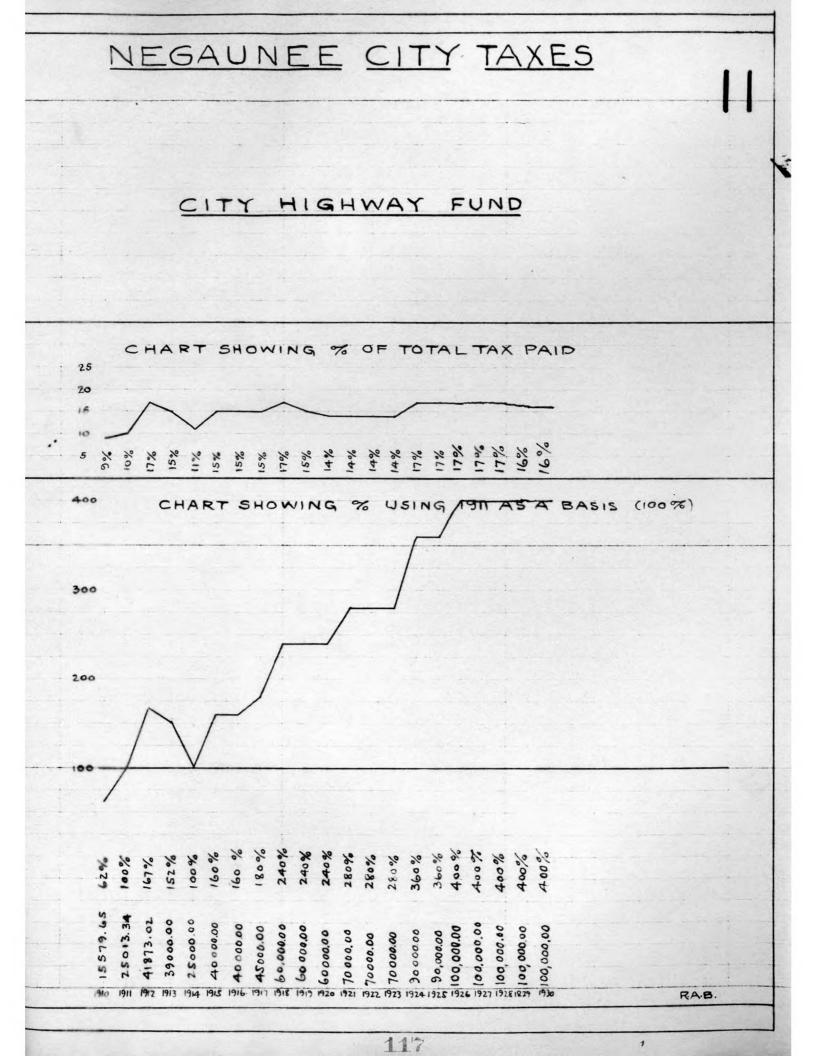

### NEGAUNEE CITY TAXES

| YEAR CIVIC DIVISION OF TAXES | TOTAL PAID       | PROPORTION PAID BY CCICO. & OTHERS |
|------------------------------|------------------|------------------------------------|
| 1910 1214 15-6               | 163,150.37       |                                    |
| 1911 1923 4 5-6              | 247,643.86       | 8 61.8 7                           |
| 1912 1 2 3 41 5-6            | 243961.90        | 8 61.6 7                           |
| 1913 1913 4 15-6             | 261,353.14       | 2 2 4 7                            |
| 1914 12-31 4 1 5-6           | 232.113.27       | 8 150 7                            |
| 1915 2-314 15-6              | 271,173.57       | 8 57.6 7                           |
| 1916 12-2 4 1 5-6            | 271,015.34       | 8 56.