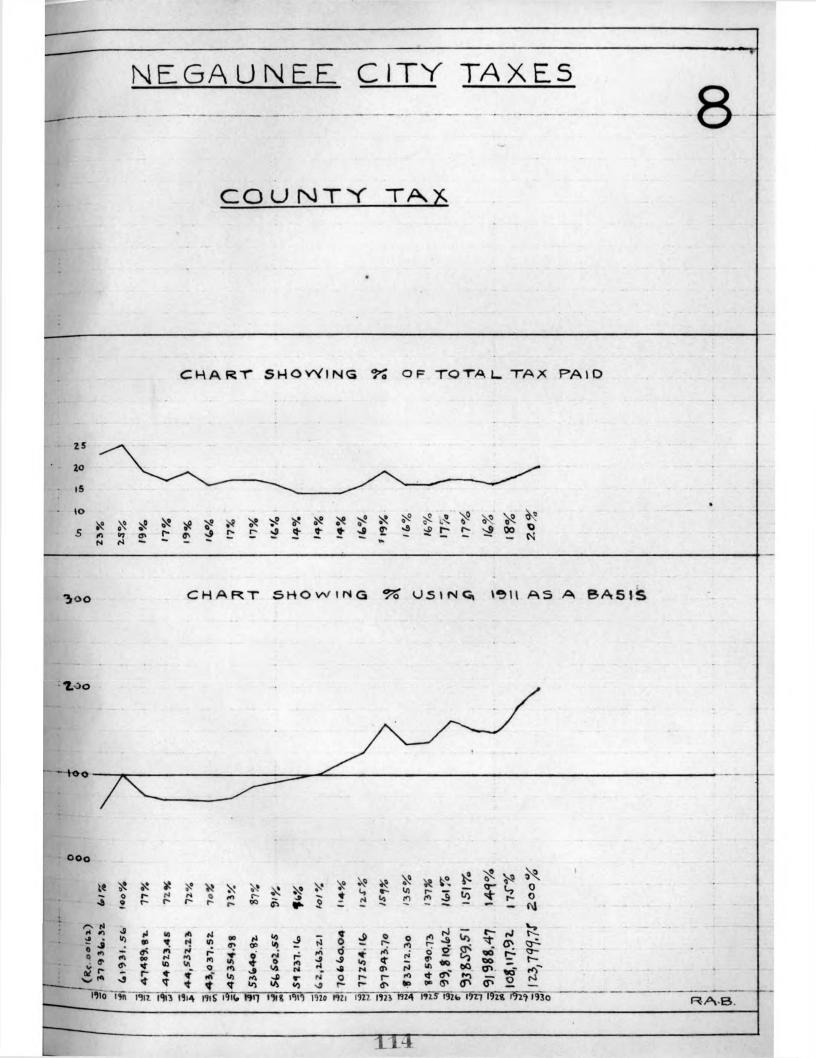

### NEGAUNEE CITY TAXES

| YEAR CIVIC DIVISION OF TAXES | TOTAL PAID       | PROPORTION PAID BY CCICO. & OTHERS |
|------------------------------|------------------|------------------------------------|
| 1910 1214 15-6               | 163,150.37       |                                    |
| 1911 1923 4 5-6              | 247,643.86       | 8 61.8 7                           |
| 1912 1 2 3 41 5-6            | 243961.90        | 8 61.6 7                           |
| 1913 1913 4 15-6             | 261,353.14       | 2 2 4 7                            |
| 1914 12-31 4 1 5-6           | 232.113.27       | 8 150 7                            |
| 1915 2-314 15-6              | 271,173.57       | 8 57.6 7                           |
| 1916 12-2 4 1 5-6            | 271,015.34       |