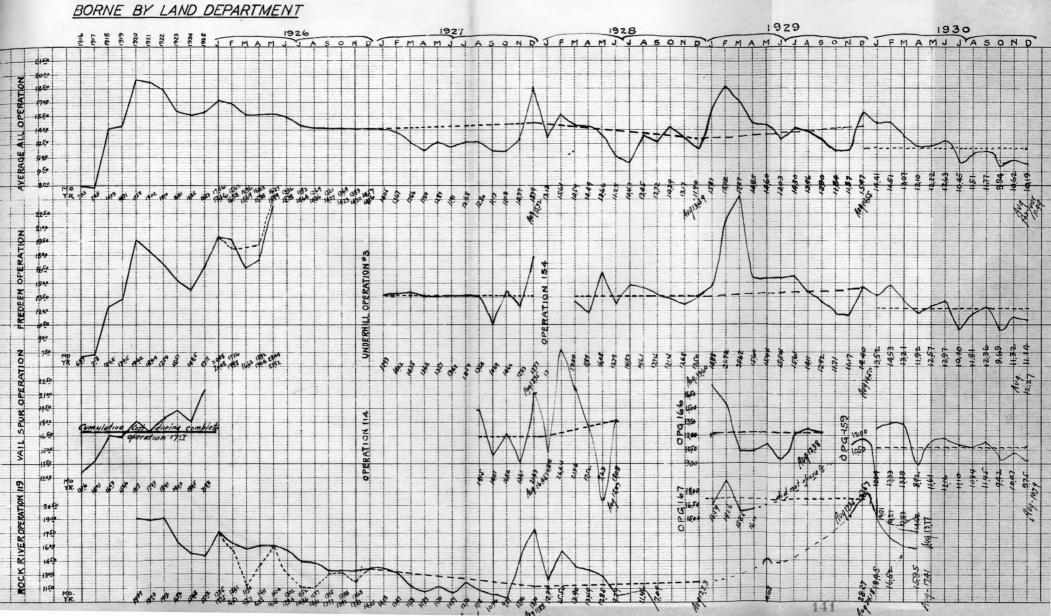

>7 91<br>43 02<br>72 19<br>45 04<br>57 76<br>54 32 | 940558 00<br>1562080 00<br>245245 00<br>572575 00<br>472941 00<br>3,332400 00<br>1.181,460 00<br>813,480 00 | 21372 15<br>73336 82<br>3445 50<br>33227 09<br>29469 50<br>173617 38<br>59657 01 | 2 28<br>4 72<br>1 61<br>5 83<br>6 25<br>5 21<br>5 12<br>4 33 | 193<br>3039 as<br>5047 13<br>792 39<br>1850 00<br>1528 08<br>10,767 08<br>3817 34 | <b>30</b><br>8833 10<br>14669 61<br>2303 11<br>5377 09<br>4441 42<br>31294 80<br>11095 17<br>7639 43 | 9500 00<br>53620 00<br>26000 00<br>23500 00<br>23500 00<br>131,555 50<br>44744 50 | 13466<br>48905<br>3609<br>813<br>5772<br>6078<br>41976<br>11554 | 16 63<br>97 67<br>89 91<br>74 02<br>13 20<br>13 20<br>12 04<br>29 70<br>60 33 |

1-24-1929-RA.B.





OPERATION 167 47-18







LOGGING COST PER M FEET









#### THE CLEVELAND-CLIFFS IRON COMPANY

#### LAND DEPARTMENT

#### STATEMENT OF FOREST FIRES COCURRING JURING THE YEAR 1930 AS REPORTED BY THE VARIOUS DEPARTMENTS OF THE OLDVELAND-GLI FFS IRON COMPANY

145

|               |              |                                                         |     | OWNER OF        |                  |                       | CAUSE                    |                                  |                       |                            | BUTABLE                            | -                    |               |                | -            |                          |                                  |
|---------------|--------------|---------------------------------------------------------|-----|-----------------|------------------|---------