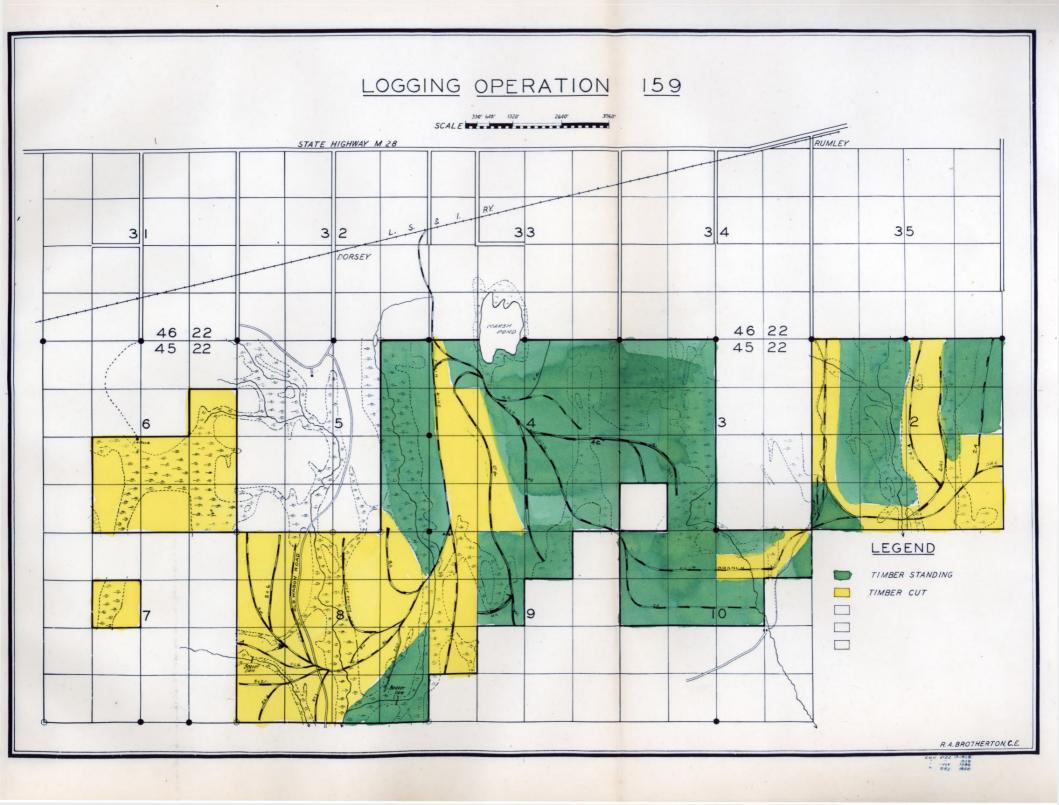

<li>49617</li> <li>11489</li> </ul> | 1 60<br>1 67<br>7 91<br>43 02<br>72 19<br>45 04<br>57 76<br>54 32 | 940558 00<br>1562080 00<br>245245 00<br>572575 00<br>472941 00<br>3,332400 00<br>1.181,460 00<br>813,480 00 | 21372 15<br>73336 82<br>3445 50<br>33227 09<br>29469 50<br>173617 38<br>59657 01 | 2 28<br>4 72<br>1 61<br>5 83<br>6 25<br>5 21<br>5 12<br>4 33 | 193<br>3039 as<br>5047 13<br>792 39<br>1850 00<br>1528 08<br>10,767 08<br>3817 34 | <b>30</b><br>8833 10<br>14669 61<br>2303 11<br>5377 09<br>4441 42<br>31294 80<br>11095 17<br>7639 43 | 9500 00<br>53620 00<br>26000 00<br>23500 00<br>23500 00<br>131,555 50<br>44744 50 | 13466<br>48905<br>3609<br>813<br>5772<br>6078<br>41976<br>11554 | 16 63<br>97 67<br>89 91<br>74 02<br>13 20<br>13 20<br>12 04<br>29 70<br>60 33 |

1-24-1929-RA.B.





OPERATION 167 47-18







LOGGING COST PER M FEET









#### THE CLEVELAND-CLIFFS IRON COMPANY

#### LAND DEPARTMENT

#### STATEMENT OF FOREST FIRES COCURRING JURING THE YEAR 1930 AS REPORTED BY THE VARIOUS DEPARTMENTS OF THE OLDVELAND-GLI FFS IRON COMPANY

145

|               |              |                                                         |     | OWNER OF        |                  |                       | CAUSE                    |                                  |                       |                            | BUTABLE                            | -                    |               |                | -            |                          |                                  |
|---------------|--------------|--------------------------------------------------------