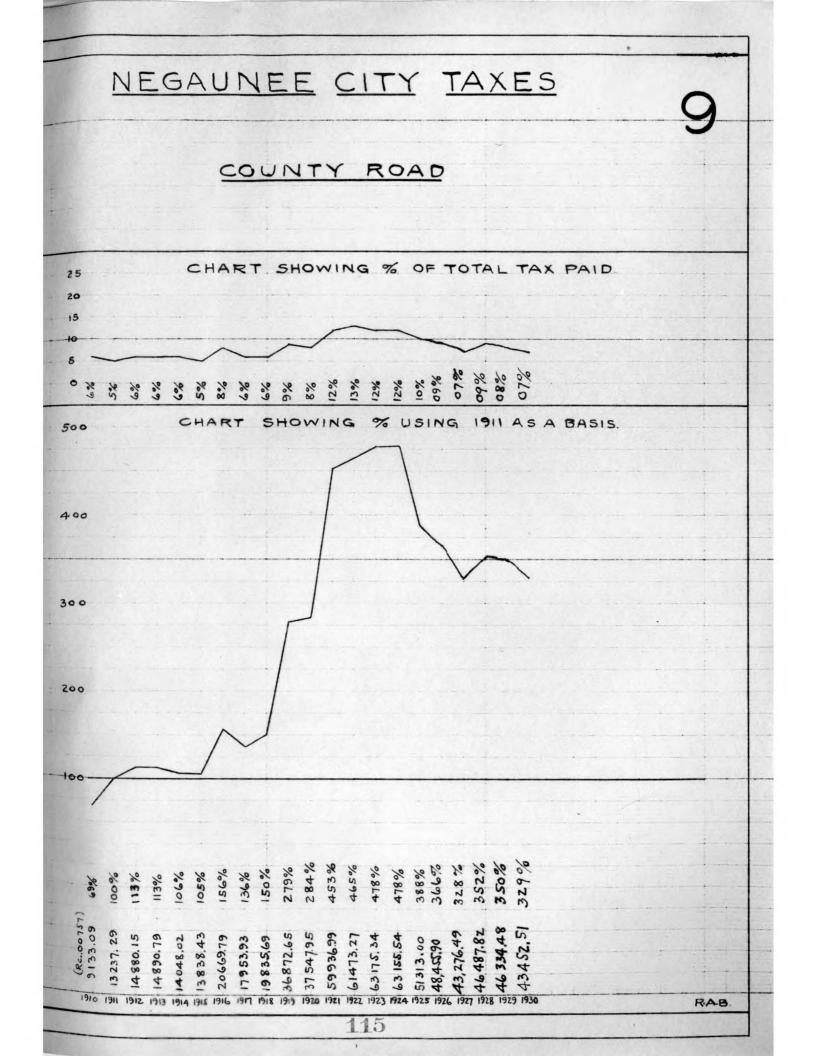

### NEGAUNEE CITY TAXES

| YEAR CIVIC DIVISION OF TAXES | TOTAL PAID       | PROPORTION PAID BY CCICO. & OTHERS |
|------------------------------|------------------|------------------------------------|
| 1910 1214 15-6               | 163,150.37       |                                    |
| 1911 1923 4 5-6              | 247,643.86       | 8 61.8 7                           |
| 1912 1 2 3 41 5-6            | 243961.90        | 8 61.6 7                           |
| 1913 1913 4 15-6             | 261,353.14       | 2 2 4 7                            |
| 1914 12-31 4 1 5-6           | 232.113.27       | 8 150 7                            |
| 1915 2-314 15-6              | 271,173.57       | 8 57.6 7                           |
| 1916 12-2 4 1 5-6            | 271,015.34       | 8