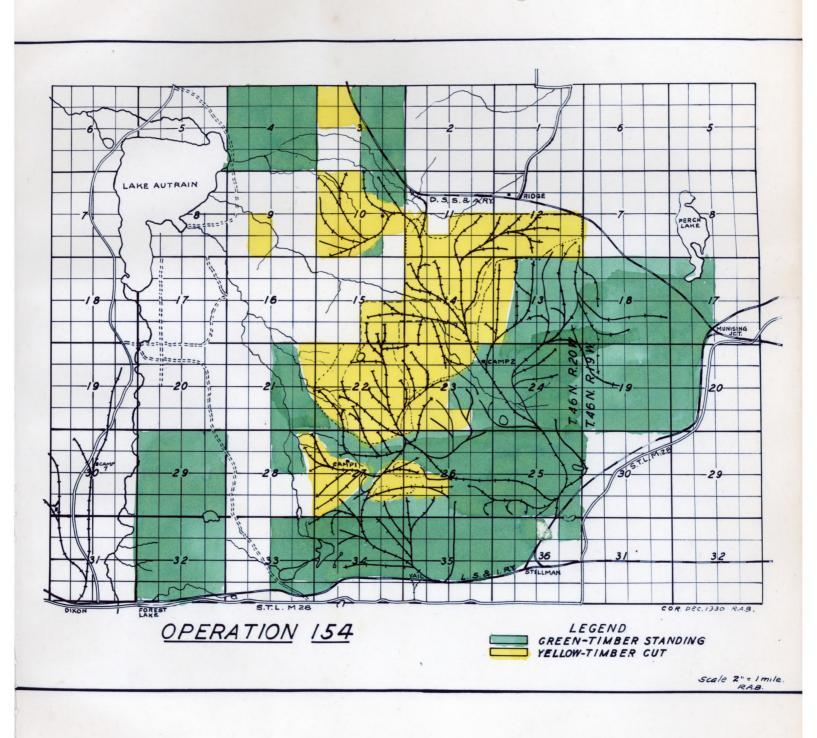

i> <li>49617</li> <li>11489</li> </ul> | 1 60<br>1 67<br>7 91<br>43 02<br>72 19<br>45 04<br>57 76<br>54 32 | 940558 00<br>1562080 00<br>245245 00<br>572575 00<br>472941 00<br>3,332400 00<br>1.181,460 00<br>813,480 00 | 21372 15<br>73336 82<br>3445 50<br>33227 09<br>29469 50<br>173617 38<br>59657 01 | 2 28<br>4 72<br>1 61<br>5 83<br>6 25<br>5 21<br>5 12<br>4 33 | 193<br>3039 as<br>5047 13<br>792 39<br>1850 00<br>1528 08<br>10,767 08<br>3817 34 | <b>30</b><br>8833 10<br>14669 61<br>2303 11<br>5377 09<br>4441 42<br>31294 80<br>11095 17<br>7639 43 | 9500 00<br>53620 00<br>26000 00<br>23500 00<br>23500 00<br>131,555 50<br>44744 50 | 13466<br>48905<br>3609<br>813<br>5772<br>6078<br>41976<br>11554 | 16 63<br>97 67<br>89 91<br>74 02<br>13 20<br>13 20<br>12 04<br>29 70<br>60 33 |

1-24-1929-RA.B.





OPERATION 167 47-18







LOGGING COST PER M FEET









#### THE CLEVELAND-CLIFFS IRON COMPANY

#### LAND DEPARTMENT

#### STATEMENT OF FOREST FIRES COCURRING JURING THE YEAR 1930 AS REPORTED BY THE VARIOUS DEPARTMENTS OF THE OLDVELAND-GLI FFS IRON COMPANY

145

|               |              |                                                         |     | OWNER OF        |                  |                       | CAUSE                    |                                  |                       |                            | BUTABLE                            | -                    |               |                | -            |                          |                                  |
|---------------|--------------|------------------------------------------------------