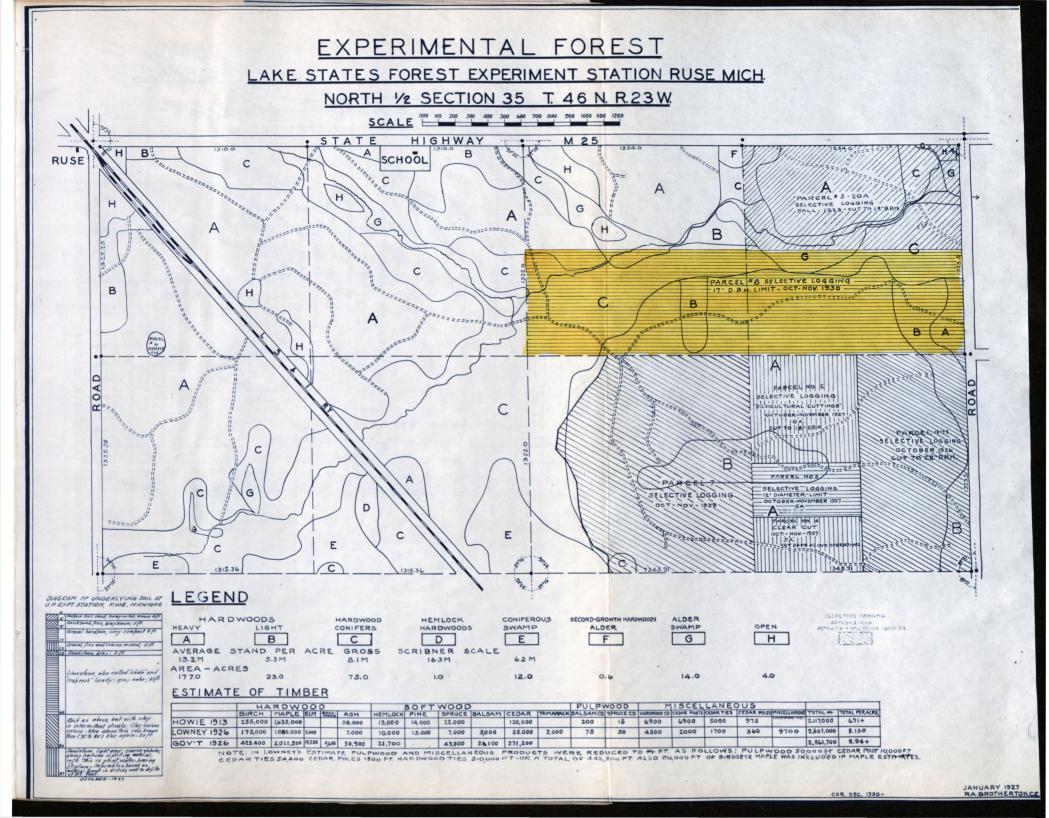

li> </ul> | 1 60<br>1 67<br>7 91<br>43 02<br>72 19<br>45 04<br>57 76<br>54 32 | 940558 00<br>1562080 00<br>245245 00<br>572575 00<br>472941 00<br>3,332400 00<br>1.181,460 00<br>813,480 00 | 21372 15<br>73336 82<br>3445 50<br>33227 09<br>29469 50<br>173617 38<br>59657 01 | 2 28<br>4 72<br>1 61<br>5 83<br>6 25<br>5 21<br>5 12<br>4 33 | 193<br>3039 as<br>5047 13<br>792 39<br>1850 00<br>1528 08<br>10,767 08<br>3817 34 | <b>30</b><br>8833 10<br>14669 61<br>2303 11<br>5377 09<br>4441 42<br>31294 80<br>11095 17<br>7639 43 | 9500 00<br>53620 00<br>26000 00<br>23500 00<br>23500 00<br>131,555 50<br>44744 50 | 13466<br>48905<br>3609<br>813<br>5772<br>6078<br>41976<br>11554 | 16 63<br>97 67<br>89 91<br>74 02<br>13 20<br>13 20<br>12 04<br>29 70<br>60 33 |

1-24-1929-RA.B.





OPERATION 167 47-18







LOGGING COST PER M FEET









#### THE CLEVELAND-CLIFFS IRON COMPANY

#### LAND DEPARTMENT

#### STATEMENT OF FOREST FIRES COCURRING JURING THE YEAR 1930 AS REPORTED BY THE VARIOUS DEPARTMENTS OF THE OLDVELAND-GLI FFS IRON COMPANY

145

|               |              |                                                         |     | OWNER OF        |                  |                       | CAUSE                    |                                  |                       |                            | BUTABLE                            | -                    |               |                | -            |                          |                                  |
|---------------|--------------|---------------------------------------------------------|-----|-----------------|-