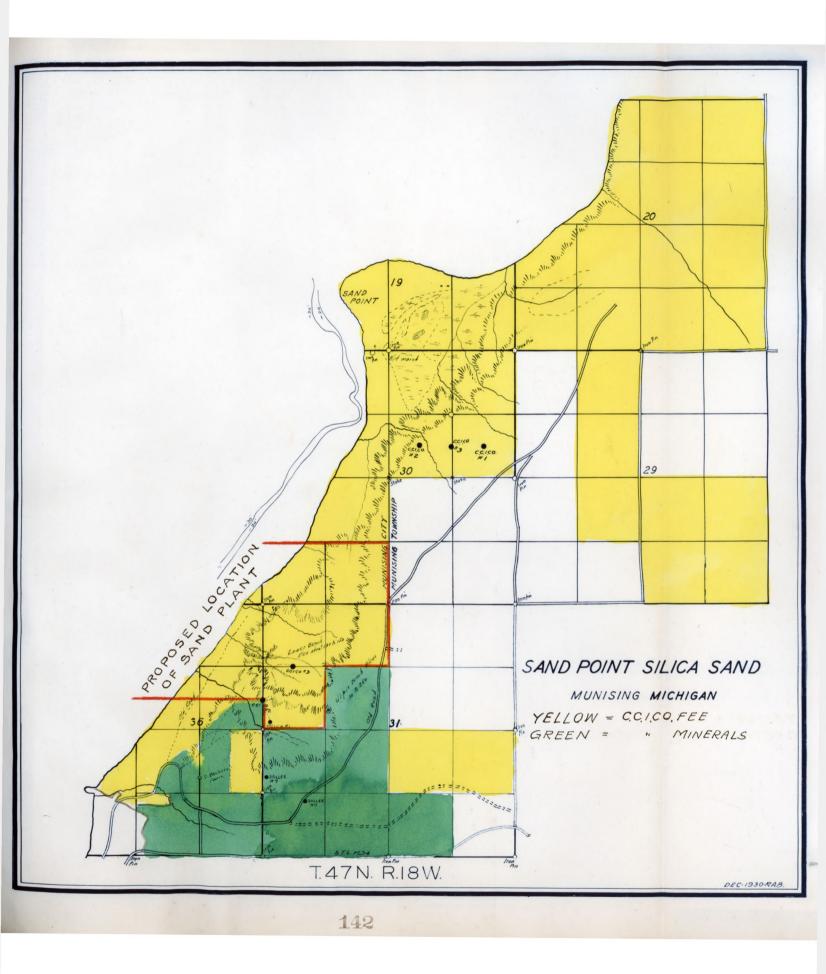

91<br>43 02<br>72 19<br>45 04<br>57 76<br>54 32 | 940558 00<br>1562080 00<br>245245 00<br>572575 00<br>472941 00<br>3,332400 00<br>1.181,460 00<br>813,480 00 | 21372 15<br>73336 82<br>3445 50<br>33227 09<br>29469 50<br>173617 38<br>59657 01 | 2 28<br>4 72<br>1 61<br>5 83<br>6 25<br>5 21<br>5 12<br>4 33 | 193<br>3039 as<br>5047 13<br>792 39<br>1850 00<br>1528 08<br>10,767 08<br>3817 34 | <b>30</b><br>8833 10<br>14669 61<br>2303 11<br>5377 09<br>4441 42<br>31294 80<br>11095 17<br>7639 43 | 9500 00<br>53620 00<br>26000 00<br>23500 00<br>23500 00<br>131,555 50<br>44744 50 | 13466<br>48905<br>3609<br>813<br>5772<br>6078<br>41976<br>11554 | 16 63<br>97 67<br>89 91<br>74 02<br>13 20<br>13 20<br>12 04<br>29 70<br>60 33 |

1-24-1929-RA.B.





OPERATION 167 47-18







LOGGING COST PER M FEET









#### THE CLEVELAND-CLIFFS IRON COMPANY

#### LAND DEPARTMENT

#### STATEMENT OF FOREST FIRES COCURRING JURING THE YEAR 1930 AS REPORTED BY THE VARIOUS DEPARTMENTS OF THE OLDVELAND-GLI FFS IRON COMPANY

145

|               |              |                                                         |     | OWNER OF        |                  |                       | CAUSE                    |                                  |                       |                            | BUTABLE                            | -                    |               |                | -            |                          |                                  |
|---------------|--------------|---------------------------------------------------------|-----|-----------------|------------------|-----------