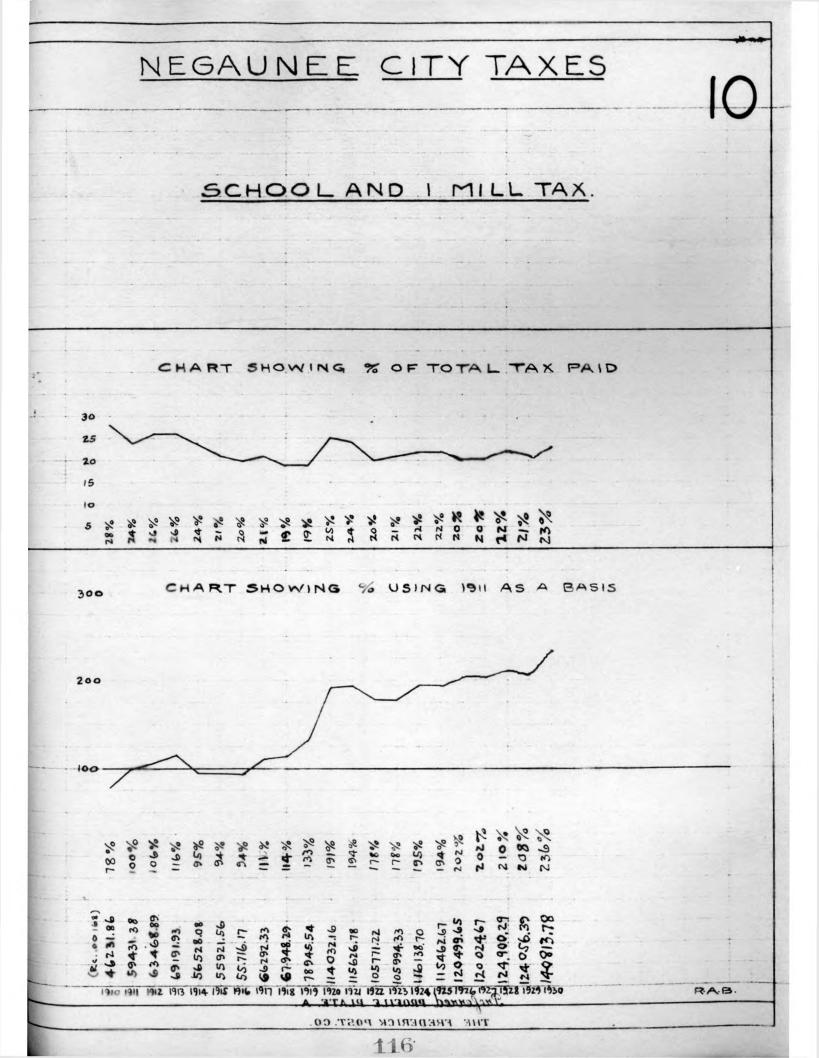

### NEGAUNEE CITY TAXES

| YEAR CIVIC DIVISION OF TAXES | TOTAL PAID       | PROPORTION PAID BY CCICO. & OTHERS |
|------------------------------|------------------|------------------------------------|
| 1910 1214 15-6               | 163,150.37       |                                    |
| 1911 1923 4 5-6              | 247,643.86       | 8 61.8 7                           |
| 1912 1 2 3 41 5-6            | 243961.90        | 8 61.6 7                           |
| 1913 1913 4 15-6             | 261,353.14       | 2 2 4 7                            |
| 1914 12-31 4 1 5-6           | 232.113.27       | 8 150 7                            |
| 1915 2-314 15-6              | 271,173.57       | 8 57.6 7                           |
| 1916 12-2 4 1 5-6            | 271,015.34       | 8 5