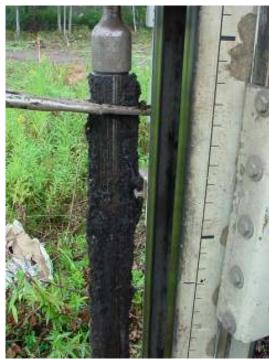

Taken By: DDM

Date: 8/25/09

Description: Typical fill and debris in borings

Taken By: DDM