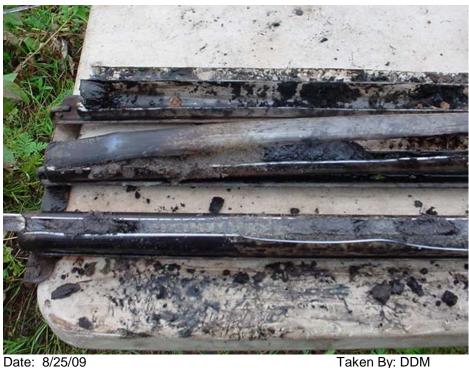

## WRIGHT ST. & LAKESHORE BLVD, MARQUETTE, MICHIGAN

Description: SB-2 Tar sand mix on sleeves

Taken By: DDM

Taken By: DDM Date: 8/25/09

Description: SB-2 Tar sand mix on drilling rod

Date: 8/25/09
Description: SB-2 Tar sand mix on drilling rod