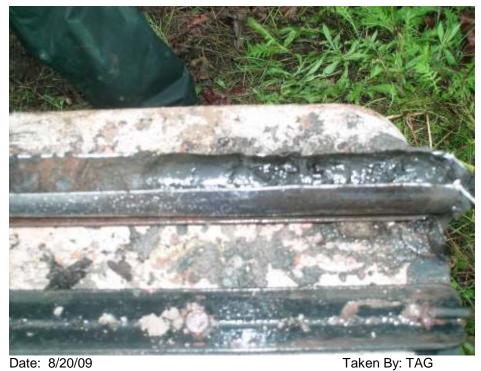

## FORMER CLIFF DOW SITE

Date: 8/20/09 Description: SS-4 Small tar deposit and debris

Taken By: TAG

Date: 8/20/09 Description: SS-4 Small tar deposit and debris

Taken By: TAG

Date: 8/20/09 Description: SS-26 Tar deposit

Taken By: TAG

Date: 8/20/09 Description: SS-26 Tar deposit