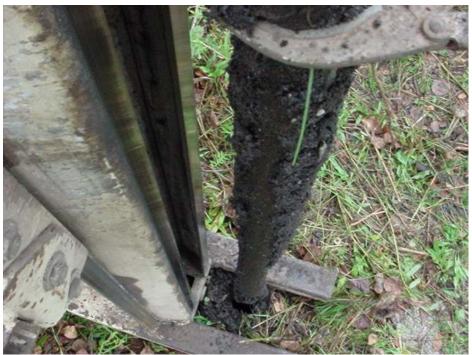

## WRIGHT ST. & LAKESHORE BLVD, MARQUETTE, MICHIGAN

Description: SB-2 Tar sand mix on sleeves

Taken By: DDM

Taken By: DDM Date: 8/25/09

Description: SB-2 Tar sand mix on drilling rod

Date: 8/25/09
Description: SB-2 Tar sand mix on drilling rod