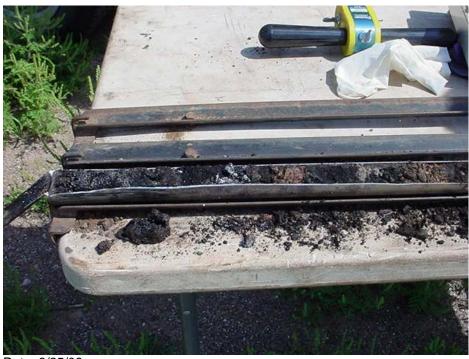

## WRIGHT ST. & LAKESHORE BLVD, MARQUETTE, MICHIGAN

Description: SB-2 Tar sand mix on sleeves

Taken By: DDM

Taken By: DDM Date: 8/25/09

Description: SB-2 Tar sand mix on drilling rod

Date: 8/25/09
Description: SB-2 Tar sand mix on drilling rod

Taken By: DDM

Date: 8/25/09

Description: Typical fill and debris in borings

Taken By: DDM