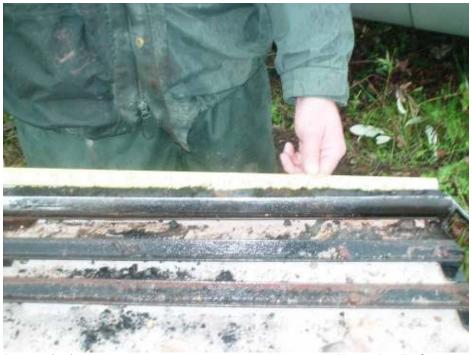

Date: 8/20/09 Description: SS-2 Fill and charcoal debris

Taken By: TAG

Date: 8/20/09 Description: SS-2 Charcoal debris

Taken By: TAG