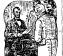

### Death's Head Is Back in Germany

Reminiscent of the insignia of the Death's Head Bussers of mar time and before is the basser on the immedial of one of Chanceller little's own goard who is blooking a fanfare on the arrival of his chief at a recent concert in berlin.