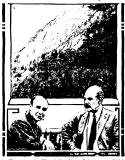

The great granite (iff everteaking thinney Bock garge, near Raleigh, N.C., on which datean Borgian, the studyers, proposes to curve a memorial of the Confederacy for the state of North Candita. Below me Mr, Borgian and Upo Villa (left), one of this materiates (looking over the site,