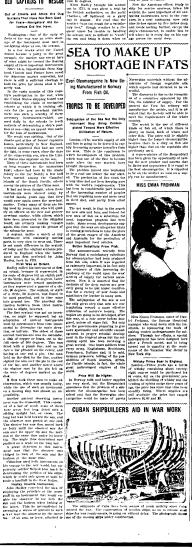

## TORPEDUED UNITED STATES TRANSPORT TUSCANIA

nited States transport Tuerania, formerly of the Auchor Sige, which currying American troops to Europe.