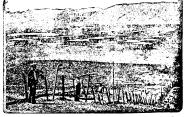

Cases tail of cartificizes sincked up in the jury of a log around in the south of France. They are breat meaning in the jury by means of a narrow-gauge railway, and when word is received are transferred ups, which read group to the scene of scenarios.