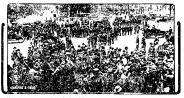

WASHINGTON POLICE DISPERSE PACIFISTS

The partiest demonstration, planned for the capital steps at the assessing of congress, was a fixely, ansiderable crowd gathered the police scattered stema. This picture was taken from the cast from of As some at the capital