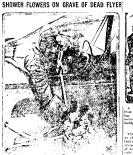

Albin, one of the eleven almost who dropped features on the grav-finant, who was juried in St. Biblight travelogy, Westinger, L. k.

VIA WIRFLESS

ore my weary brain con summon Additional of the second secon