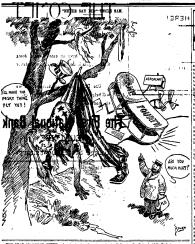

# - THE ----Negaunee State Bank

# Commercial & Savings Accounts Solicited.

3% Interest on Savings Accounts.

A Morning Reminder.\*

A Morning Reminder.\*

The wave with a pean, nearly wave before the control of the control