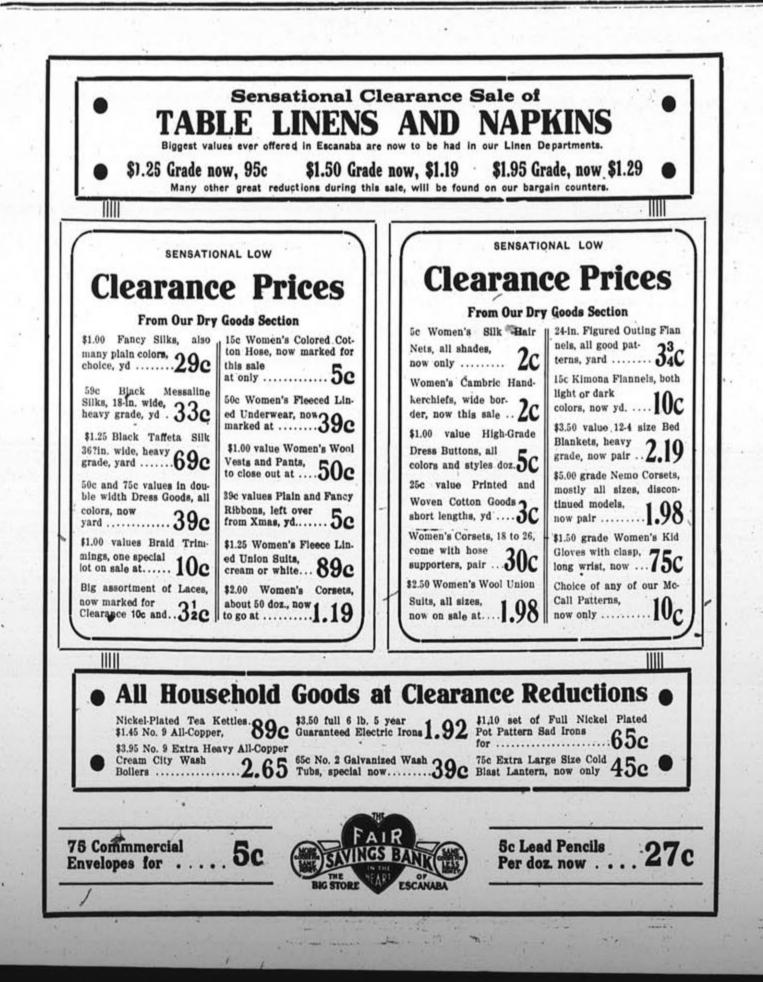

id on these parcels was \$4,541.22. FOR RENT-Three furnished rooms, suitable for light housekeeping, 214 Mr. Owen states that in the 47,000 rar. the average weight of each parcel was North Mary street. Only \$8.00 a al routes of the country, the advantage seventeen ounces. The packages re month. Inquire at 210 North Mary 25

faculty stord bar-herded in bount to Nevada Hills. the venerable effective and statesman Obio Copper. whom the vib le computativ loves and benors Oneco

LOST-Black cocker spaniel. Retura to 315 North Birch street.

on bursting have been supplied to the mobiles in preference to walking has French police for use against crimin- been described by a St. Louis physicals who barricade themselves in build- ian as a new disease chargeable to motoring.



ings.

61 1

17 2

4



|                | 4                     |         |
|----------------|-----------------------|---------|
| 8              | +                     | 1       |
| 9              | 41                    | 10.01   |
| 5              | -0                    | 1111    |
| 2              | 6                     | 1111    |
| 12             | 6                     | 1111    |
|                |                       | 11111   |
| hirte<br>is st | en                    | 1011101 |
|                | 5<br>2<br>12<br>hirte | 12 6    |

very close to the seventeen cent market. Of course the short covering had considerable to do with the higher prices. London metal, made another advance in price of twelve shillings and six pence. Near the close the rumor that metal was offered around 161-2 to 163-4 c