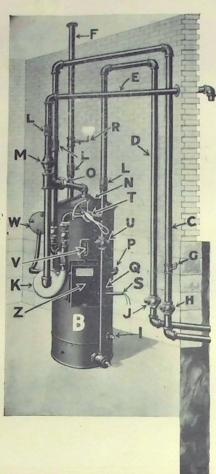

#### The Matthews Improved Carburetor or Supply Tank

Here we show illustration of the Matthews Carburetor or supply tank. This tank is embedded in the earth in the vard or grounds of building. This is the tank in which the gasoline is converted into gas.

The "cutaway" illustration shows the construction of the Matthews Carburetor which consists of at least two cells, separated by indestructible partitions. The value of this construction is readily apparent to any one familiar with

the operation of making gasoline gas by the combining of air and gasoline vapor. While the operation is exceedingly simple and entirely automatic a detailed description of the construction would be very technical and uninteresting because the only thing you, as a probable user of a gas machine, are interested in, is its durability, economy and efficiency. Permit us to say therefore that without a doubt the Matthews Carburetor is the most efficient, durable and economical on the market. Many of our carburetors which were installed 35 to 50 years ago are still in operation, without a cent having been expended for repairs.

The Matthews Carburetor has no valves, floats or other movable parts, consequently there is nothing to get out of order and hence a vault to contain the carburetor is not required.

A Vault is expensive, dangerous, unsightly and nonessential. Remember this economical and desirable feature when comparing the Matthews Machine with any other.