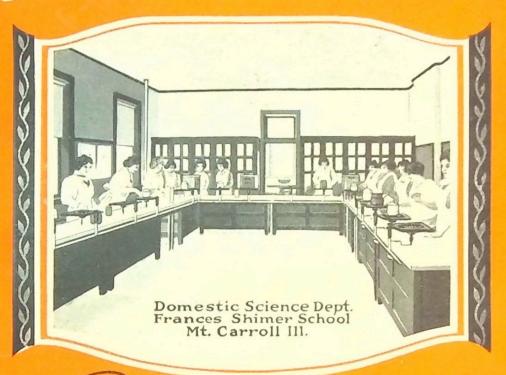

#### What Educational Institutions Say About Matthews Gas Machines

MATTHEWS GAS MACHINE Co. 6 East Lake Street, Chicago, Illinois

The gas machine installed by your Company during September, 1915, has given us efficient service and has been satisfactory in every respect. It is simple to operate, does not easily get out of repair, and the cost of operation is reasonable. We use the gas in our Home Economics department and in our Science laboratories.

The 100-light gas machine which was installed in this Institution in 1909 has given splendid satisfaction. It is very simple to operate and the fact that no repairs have been made since its installation, demonstrates that it is very durable. We have very good heat at all times and the cost is very slight, requiring about two barrels of gasoline per year. We use it in the flat for general cooking purposes, and in the Domestic Science kitchen for cooking purposes, and also in the laboratory for laboratory purposes; so we feel it is a very economical machine.

#### What Educational Institutions Say About Matthews Gas Machines

We have now had your 100-light gas machine installed in our Domestic Science laboratory for nearly three years. Its operation has been a complete success. It requires but little attention, it has not come to require repairs, is free from odor and is very satisfactory in general. I wish we could have one for our chemical laboratory.