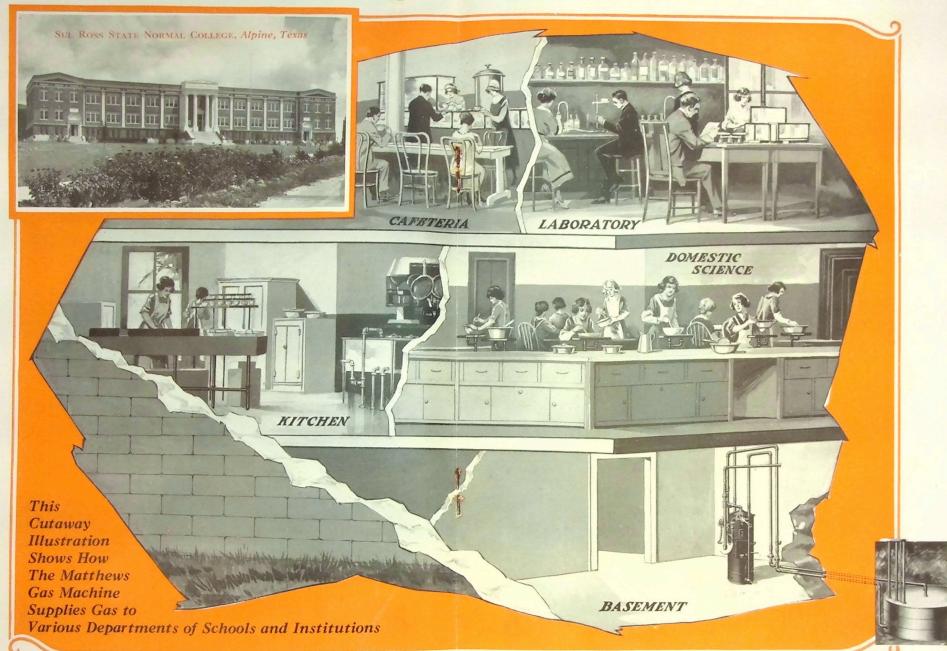

I heartily recommend it to any one who contemplates the installation of a similar one since our equipment has given satisfaction in every respect.

B. E. HINSON, Engineer Sul Ross State Normal College, Alpine, Texas

#### What Educational Institutions Say About Matthews Gas Machines

MATTHEWS GAS MACHINE Co., Chicago, Ill. Gentlemen:

At present we are using three Matthews Gas Machines in our schools. One 100-light capacity machine is installed in our Junior High School and furnishes gas for our domestic science equipment and for the gas exit lights of our building. Another machine of small capacity is installed in our Senior High School building to furnish gas for laboratory apparatus. A third machine is installed in our Caspian school and furnishes heat there for our domestic science equipment.

All three machines are satisfactory in every way. One of them has been installed for the past ten years and has given us no trouble whatsoever. We find that the equipment requires little if any attention; that from an economical standpoint it is the cheapest fuel we could use.