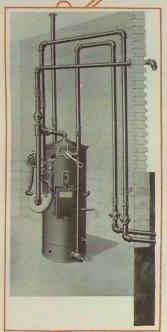

#### The Matthews Improved Carburetor or Supply Tank

Here we show illustration of the Matthews Carburetor or supply tank. This tank is embedded in the earth in the vard or grounds of building. This is the tank in which the gasoline is converted into gas.

The "cutaway" illustration shows the construction of the Matthews Carburetor which consists of at least two cells, separated by indestructible partitions. The value of this construction is readily apparent to any one familiar with

the operation of making gasoline gas by the combining of air and gasoline vapor. While the operation is exceedingly simple and entirely automatic a detailed description of the construction would be very technical and uninteresting because the only thing you, as a probable user of a gas machine, are interested in, is its durability, economy and efficiency. Permit us to say therefore that without a doubt the Matthews Carburetor is the most efficient, durable and economical on the market. Many of our carburetors which were installed 35 to 50 years ago are still in operation, without a cent having been expended for repairs.

The Matthews Carburetor has no valves, floats or other movable parts, consequently there is nothing to get out of order and hence a vault to contain the carburetor is not required.

A Vault is expensive, dangerous, unsightly and nonessential. Remember this economical and desirable feature when comparing the Matthews Machine with any other.