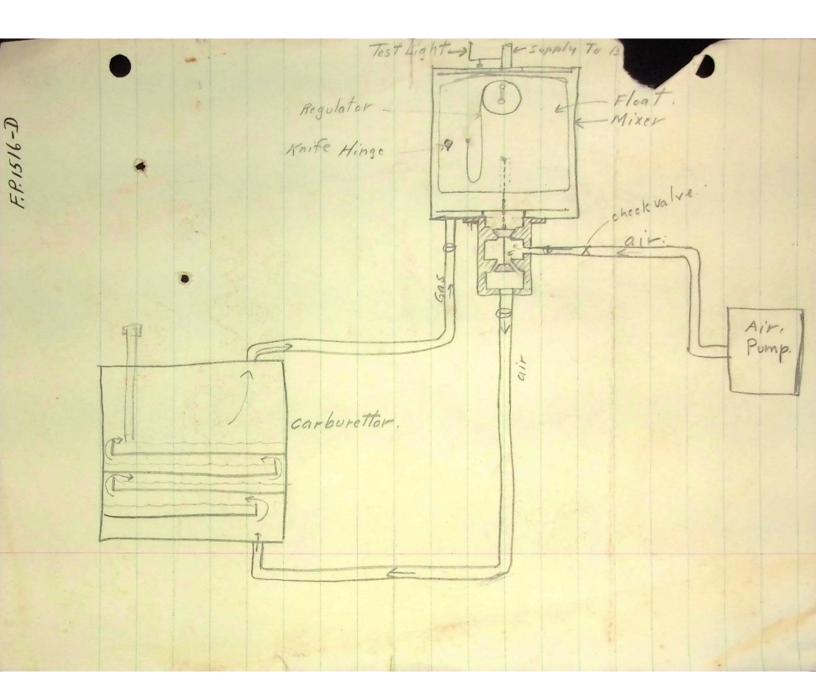

#### Three Points of Outstanding Superiority

The Matthews Gas Machine consists of three parts Carburetor or —the Carburetor or Gas Supply Tank—the Air Pump and a Mixing Regulator.

Gas Supply Tank Each of these parts is made of durable material that will last a lifetime. There are no complex mechanisms to get out of order; they operate noiselessly and under ordinary circumstances never require any repairs.

> The Carburetor or Gas Supply Tank is embedded in the ground away from the building. It is in this Carburetor that the Gasoline is converted into Gas. It is solidly built—has no movable parts to clog or get out of order. It has a large evaporating surface making sufficient gas capacity to supply needs-(see illustration and complete description on next page).

> The Air Pump is that part of the machine which regulates the gas pressure and produces the air which is 85% of the gas. The Matthews Air Pump is so constructed that it produces an absolutely steady pressure regardless of how many gas burners are being used at the same time. This feature is one of the many that makes the Matthews the choice of discriminating purchasers.

> The Matthews Mixing Regulator mixes the air with the gas automatically. This is an extremely important feature because on this device depends the uniformity, and heating qualities of the gas. The Matthews Mixing Regulator has no dials, valves or mechanisms to adjust or get out of order. It has been perfected until it is really a marvel of efficiency. It delivers a uniform quality of gas, under any and all circumstances.