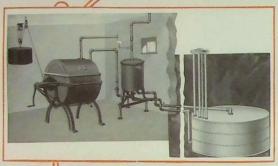

#### The Matthews Air Pump Insures Steady Pressure

Here we show the Matthews weight driven gas machine and automatic mixing regulator installed.

The Air Pump and Automatic Mixing Regulator are usually installed in the basement of building but can be placed in any

convenient location or detached building.

As a steady uniform pressure is much to be desired when using gas, this important feature has been developed in the Matthews Gas Machine to the point where uniform pressure is absolutely maintained all the time and under all conditions.

This pressure is maintained by the Matthews Air Pump, the weight driven part shown above. The act of turning on one or more burners causes the air to flow through the carburetor where it picks up the vapor of gasoline, and enters the Mixing Regulator, where it is automatically mixed with air in the proper proportions and delivered to the burners.

The pressure of Air Pump is controlled by the weight shown in illustration. All of the attention required to maintain this uniform pressure is an occasional winding up of the weight. If you have electricity in your building we recommend our Electric Automatic Controlled Air Pump and Mixing Regulator illustrated on page eight. With the electric controlled equipment the pressure is automatically maintained at all times without any attention from the operator.