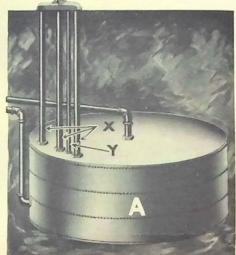

> The Carburetor or Gas Supply Tank is embedded in the ground away from the building. It is in this Carburetor that the Gasoline is converted into Gas. It is solidly built—has no movable parts to clog or get out of order. It has a large evaporating surface making sufficient gas capacity to supply needs-(see illustration and complete description on next page).

#### The Matthews Improved Carburetor or Supply Tank

Here we show illustration of the Matthews Carburetor or supply tank. This tank is embedded in the earth in the vard or grounds of building. This is the tank in which the gasoline is converted into gas.

The "cutaway" illustration shows the construction of the Matthews Carburetor which consists of at least two cells, separated by indestructible partitions. The value of this construction is readily apparent to any one familiar with