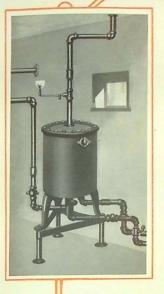

## The Matthews Electrically Operated Gas Machine

For those who have electric current available we recommend our electrically operated Gas Machine shown here.

This machine consists of two parts—the Carburetor and electrically operated Air Pump and Mixer.

This makes the ideal equipment as it is entirely automatic; requires no attention and is very economical in operation because it produces gas as required and uses electric current only while gas is being used and then only intermittently. The delivery of gas is constant and always at uniform pressure. It is simple,

safe, durable and dependable. It is made with the smallest possible number of parts and mechanical movements.

The motor is so small that the current required to operate the gas machine at full capacity, is less than that

consumed by a small incandescent lamp; the cost of which is negligible.

There is no extra wiring required in the building where this machine is installed; simply one connection to the lighting circuit.

It is equipped with a stop button so that by simply pushing this button, the machine is made in-operative until the start button is pushed.

MATTHEWS GAS MACHINE CO.

The hundred fifty light machine purchased from you three years ago has given perfect satisfaction. We are using it for chemical, physical, biological, and domestic science laboratories. It has never given us a moment's trouble. We find it quite economical to operate, and as there are no parts to wear out, there has been no cost whatever in the upkeep of the machine.