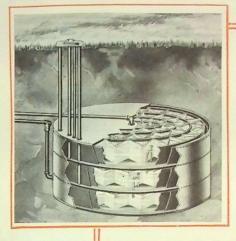

#### The Matthews Improved Carburetor or Supply Tank

Here we show illustration of the Matthews Carburetor or supply tank. This tank is embedded in the earth in the vard or grounds of building. This is the tank in which the gasoline is converted into gas.

The "cutaway" illustration shows the construction of the Matthews Carburetor which consists of at least two cells, separated by indestructible partitions. The value of this construction is readily apparent to any one familiar with

the operation of making gasoline gas by the combining of air and gasoline vapor. While the operation is exceedingly simple and entirely automatic a detailed description of the construction would be very technical and uninteresting because the only thing you, as a probable user of a gas machine, are interested in, is its durability, economy and efficiency. Permit us to say therefore that without a doubt the Matthews Carburetor is the most efficient, durable and economical on the market. Many of our carburetors which were installed 35 to 50 years ago are still in operation, without a cent having been expended for repairs.

The Matthews Carburetor has no valves, floats or other movable parts, consequently there is nothing to get out of order and hence a vault to contain the carburetor is not required.

A Vault is expensive, dangerous, unsightly and nonessential. Remember this economical and desirable feature when comparing the Matthews Machine with any other.

> The Matthews Carburetor will entirely convert every bit of the gas machine gasoline into gas and we guarantee it.

MATTHEWS GAS MACHINE CO., 6 East Lake Street, Chicago, Illinois

Attention of Mr. Charles Matthews, Jr. Referring to your letter of October 26th. I installed a Gas Machine at my country home in 1916 and used it for seven years with satisfactory results.