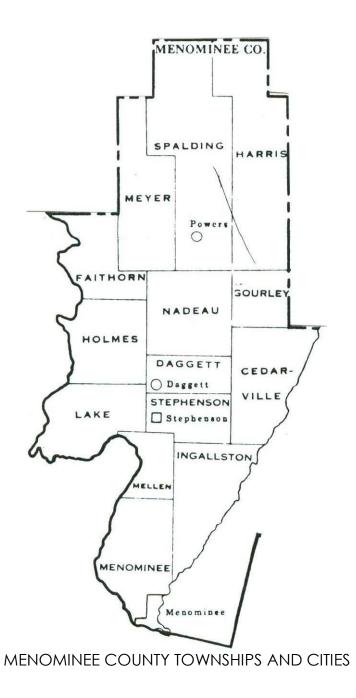

#### AN INTRODUCTION TO MENOMINEE COUNTY

Menominee was first visited by the Frenchman, Jean Nicolet in 1634 followed by other explorers, missionaries, and voyageurs. The Menominee River was a major route into the interior and the fur trade flourished. The county was created in 1863.

Beginning in the early nineteenth century the lumber industry developed as did farming. Menominee County would be the premiere farming county in the Upper Peninsula. Later in the century and into the early twentieth century, the city of Menominee became and industrial center. All of this activity attracted many immigrants but especially those from Germany, Poland, Czech Republic, and Québec.